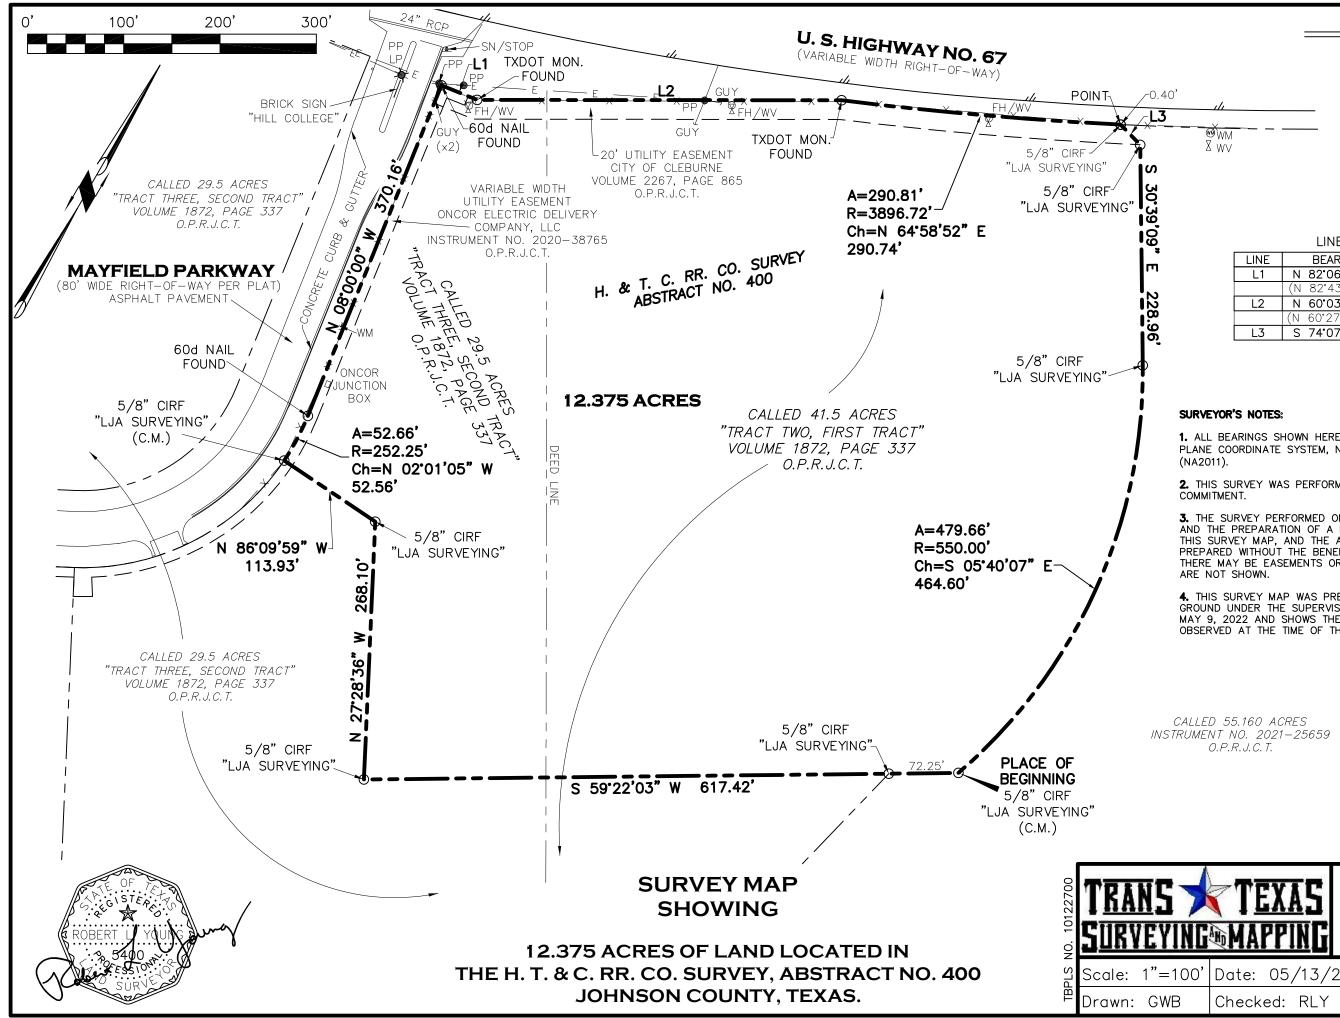

## LEGEND

|             |              | CAPPED IRON ROD FOUND    |
|-------------|--------------|--------------------------|
|             | (C.M.)<br>WM | CONTROLLING MONUMENT     |
|             |              |                          |
|             | WV           | WATER VALVE              |
| . /.        | LP           | LIGHT POLE               |
| ///         | -E-          | OVERHEAD ELECTRIC LINE   |
| - <u>-</u>  | PP           | POWER POLE               |
| ®₩M<br>X wv | GUY          | GUY ANCHOR               |
|             | SN           | SIGN                     |
|             | FH           | FIRE HYDRANT             |
|             | RCP          | REINFORCED CONCRETE PIPE |

| LINE | BEARING        | DISTANCE |
|------|----------------|----------|
| L1   | N 82'06'27"E   | 40.11'   |
|      | (N 82°43'00"E) |          |
| L2   | N 60°03'22" E  | 378.44'  |
|      | (N 60°27'00"E) |          |
| L3   | S 74°07'13" E  | 29.39'   |

1. ALL BEARINGS SHOWN HEREON ARE CORRELATED TO THE TEXAS STATE PLANE COORDINATE SYSTEM, NORTH CENTRAL ZONE (4202), NAD83

2. THIS SURVEY WAS PERFORMED WITHOUT THE BENEFIT OF A TITLE

3. THE SURVEY PERFORMED ON THE GROUND OF THE SUBJECT PROPERTY AND THE PREPARATION OF A DEPICTION OF THE RESULTS THEREOF ON THIS SURVEY MAP, AND THE ACCOMPANYING PROPERTY DESCRIPTION, WAS PREPARED WITHOUT THE BENEFIT OF AN ABSTRACT OF TITLE. THEREFORE THERE MAY BE EASEMENTS OR OTHER MATTERS THAT COULD EXIST AND

4. THIS SURVEY MAP WAS PREPARED FROM A SURVEY PERFORMED ON THE GROUND UNDER THE SUPERVISION OF ROBERT L. YOUNG R.P.L.S. 5400, ON MAY 9, 2022 AND SHOWS THE SIGNIFICANT VISIBLE IMPROVEMENTS OBSERVED AT THE TIME OF THE SURVEY.

NOTE:

IT IS THE SOLE RESPONSIBILITY OF THE PROPERTY OWNERS TO ADHERE TO THE RULES AND **REGULATIONS AND/OR ORDINANCES** OF THE SUBDIVISIÓN LAWS ENFORCED BY JOHNSON COUNTY, TEXAS AND ITS MUNICIPALITIES.

**401 N. NOLAN RIVER ROAD CLEBURNE, TEXAS 76033** OFFICE: 817-556-3440 FAX: 817-556-3545 www.transtexassurveying.com

| te: 05/13/22 | DWG: | 20190134-SURVEY-003 |
|--------------|------|---------------------|
| ecked: RLY   | Job: | 20190134            |