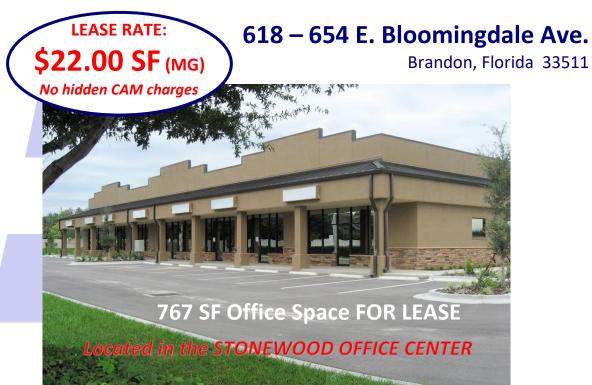

## **PROPERTY FEATURES include:**

- total of 14,000 SF in two buildings constructed in 2008, broken into (14) suites (see floorplans on back of flyer)
- there are two different size suites available in the office park: 767 SF and 1,288 SF in size, only smaller size available now
- located just behind the new Stonewood Grille restaurant in the heart of Brandon's Bloomingdale subdivisions
- modified gross rate: includes CAM charges, real estate taxes & insurance, plus water, sewer and trash pickup

## 618 – 654 E. Bloomingdale Ave.

Brandon, Florida 33511

- **□** upgraded quality carpet throughout
- large office areas

NO WARRANTY OR REPRESENTATION, EXPRESSED OR IMPLIED, IS MADE AS TO THE ACCURACY OF THE INFORMATION CONTAINED HEREIN, AND SAME IS SUBMITTED SUBJECT TO ERRORS, OMISSIONS, CHANGE OF PRICE, RENTAL OR OTHER CONDITIONS, WITHDRAWAL WITHOUT NOTICE, AND TO ANY SPECIFIC LISTING CONDITIONS, IMPOSED BY OUR PRINCIPALS.