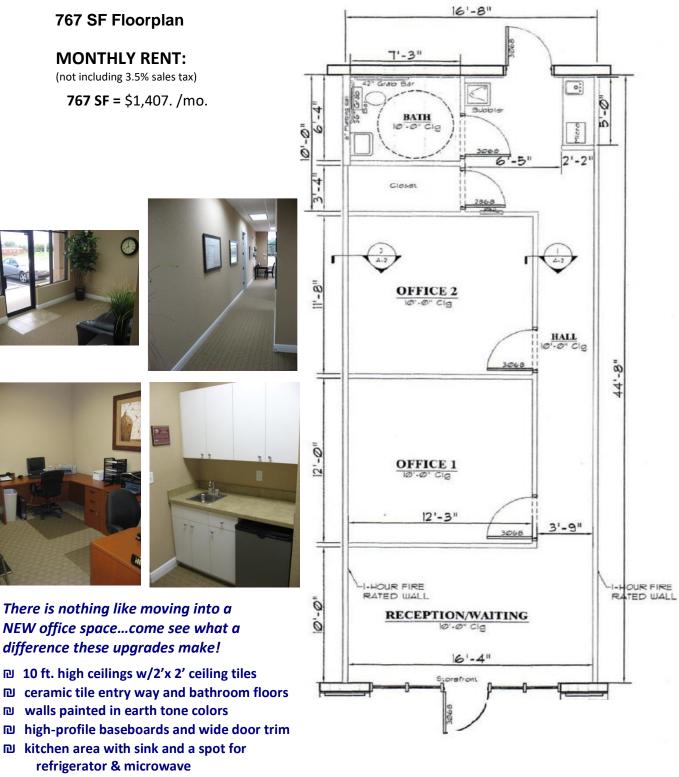

## **PROPERTY FEATURES include:**

- total of 14,000 SF in two buildings constructed in 2008, broken into (14) suites (see floorplans on back of flyer)
- there are two different size suites available in the office park: 767 SF and 1,288 SF in size, only smaller size available now
- located just behind the new Stonewood Grille restaurant in the heart of Brandon's Bloomingdale subdivisions
- modified gross rate: includes CAM charges, real estate taxes & insurance, plus water, sewer and trash pickup