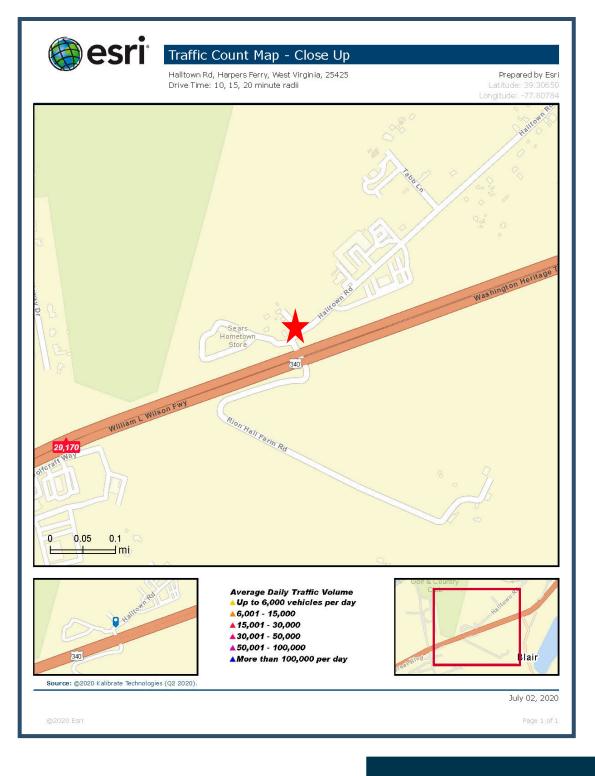

FOR SALE - \$409,000

- 4.36 Acres
- Zoned Commercial, Light Industrial, and Residential
- Easy accessibility
- Located on Busy Rt. 340
- Just outside of Charles Town, WV
- Daily Traffic Count is 29,170 Vehicles
- MLS# WVJF139316