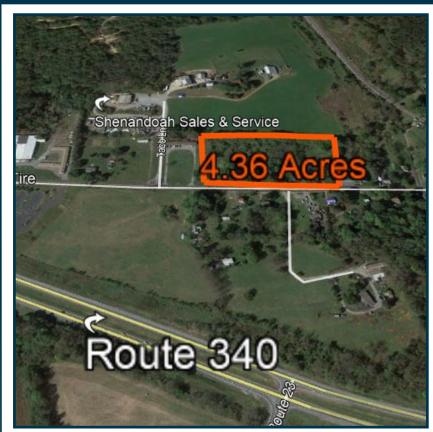

## 4.36 Acres Development Land O Halltown Road / Harper's Ferry, WV 25425

| Demographic Summary     |                |                |
|-------------------------|----------------|----------------|
|                         | 10 mile radius | 20 mile radius |
| Population              | 27,569         | 149,650        |
| Projected 5 year growth | 2.62           | 2.18           |
| Median Income           | \$57,453       | \$54,726       |
| Median Age              | 37.4           | 38             |

FOR SALE - \$409,000

- 4.36 Acres
- Zoned Commercial, Light Industrial, and Residential
- Easy accessibility
- Located on Busy Rt. 340
- Just outside of Charles Town, WV
- Daily Traffic Count is 29,170 Vehicles
- MLS# WVJF139316