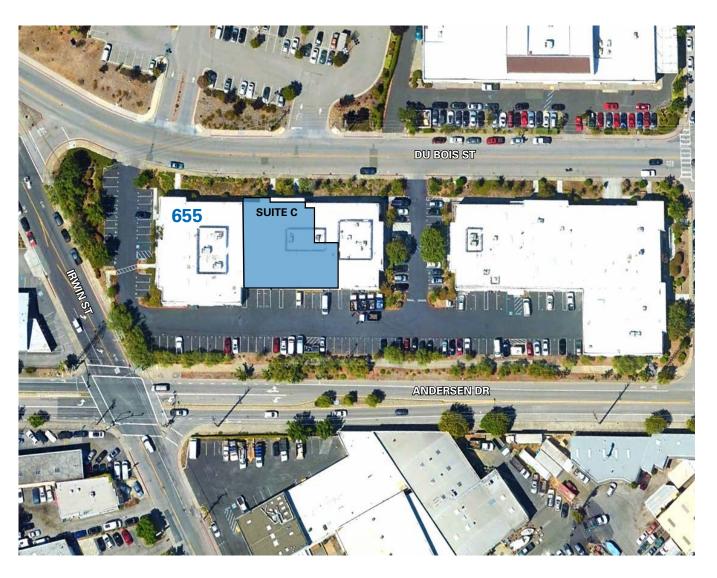

### **Property Summary**

Centrally located on the corner of Irwin Street and Du Bois Street.

The Francisco Business Center is a twobuilding, light industrial multi-tenant complex directly facing San Rafael's high identity Best Buy store. Easy vehicular access from Interstate 580 and U.S. Highway-101.

#### 655 DU BOIS STREET, SAN RAFAEL, CALIFORNIA