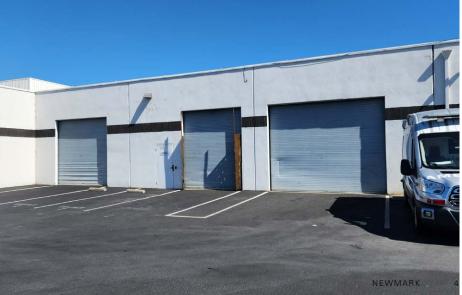

# **ALISA BELEW**

Director

t 415-526-7663 alisa.belew@nmrk.com CA DRE #01821371



### **Property Summary**

Centrally located on the corner of Irwin Street and Du Bois Street.

The Francisco Business Center is a twobuilding, light industrial multi-tenant complex directly facing San Rafael's high identity Best Buy store. Easy vehicular access from Interstate 580 and U.S. Highway-101.

#### **Z**oning

LI/O (Light Industrial/Office District)

#### **Parking**

Plentiful on-site



#### 655 DU BOIS STREET, SAN RAFAEL, CALIFORNIA

### Floor Plan

655 DU BOIS STREET - SUITE C ±6,727 RSF



Office - ±2,119 RSF Warehouse - ±4,608 RSF

\$1.75/RSF/Month, IG -Tenant pays \$0.26/RSF in CAM

- 3 electric roll-up doors
- 4 private offices
- Open work space
- 3 phase power

## Property Photos











# 655 Du Bois Street San Rafael, CA

Exclusive Agents:

#### **HADEN ONGARO**

Executive Managing Director Market Leader t 415-526-7649 haden.ongaro@nmrk.com CA DRE #00916960

#### **ALISA BELEW**

Director

t 415-526-7663 alisa.belew@nmrk.com CA DRE #01821371

The distributor of this communication is performing acts for which a real estate license is required. The information contained herein has been obtained from sources deemed reliable but has not been verified and no guarantee, warranty or representation, either express or implied, is made with respect to such information. Terms of sale or lease and availability are subject to change or withdrawal without notice. Last updated: November 12, 2024 4:06 PM