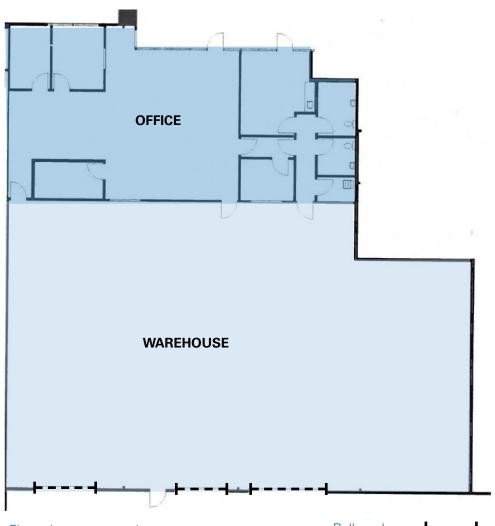

### Floor Plan

655 DU BOIS STREET - SUITE C ±6,727 RSF

Office - ±2,119 RSF Warehouse - ±4,608 RSF

\$1.75/RSF/Month, IG -Tenant pays \$0.26/RSF in CAM

- 3 electric roll-up doors
- 4 private offices
- Open work space
- 3 phase power