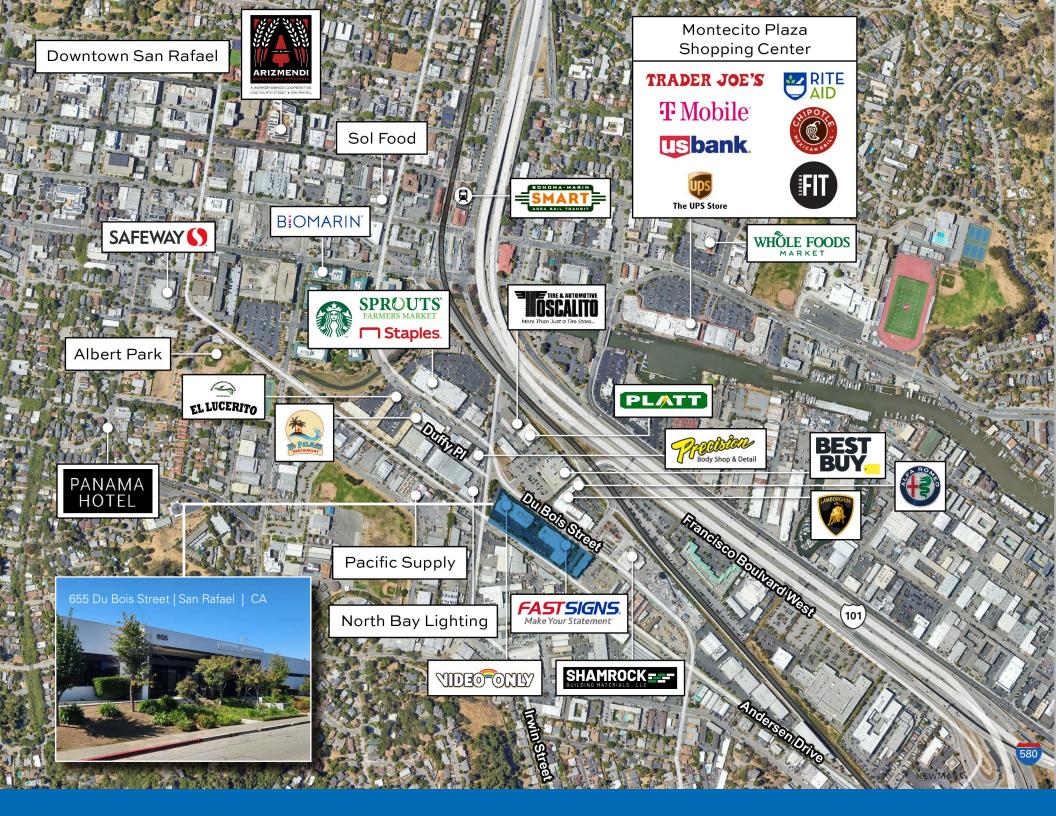

### **Property Summary**

Centrally located on the corner of Irwin Street and Du Bois Street.

The Francisco Business Center is a twobuilding, light industrial multi-tenant complex directly facing San Rafael's high identity Best Buy store. Easy vehicular access from Interstate 580 and U.S. Highway-101.