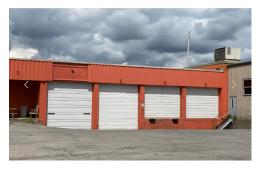

### **Property Highlights**

- · Centrally located industrial building now available for sale
- Building Features:
  - 41,916 SF Warehouse/Manufacturing Space
  - 7,000 SF Office Space
  - Two (2) Interior Dock Doors
  - Two (2) Exterior Dock Doors
- Two (2) Grade Level Doors
- Clear Height Ceiling Range from 10' to 17'
- 7,078 SF of Mezzanine Storage Space
- 800 Amp/120-208 Volt/3 Phase Power
- Prime Fillmore Avenue location, west of Route 425/Twin City Memorial Highway, in the Tonawanda Centre of Industry Business/Industrial Park
- Central to all of Western New York
- Minutes to I-190/I-290 Expressways, the South Grand Island Bridge,
   Buffalo-Niagara International Airport and the Peace Bridge to Canada
- Ideal for: manufacturing, warehouse distribution, light industrial, logistics

# **FOR SALE** 550 Fillmore Avenue

Tonawanda, New York

**Photos** 

**Location Map**