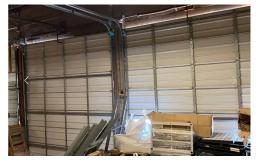

### **Property Highlights**

- · Centrally located industrial building now available for sale
- Building Features:
  - 41,916 SF Warehouse/Manufacturing Space
  - 7,000 SF Office Space
  - Two (2) Interior Dock Doors
  - Two (2) Exterior Dock Doors
- Two (2) Grade Level Doors
- Clear Height Ceiling Range from 10' to 17'
- 7,078 SF of Mezzanine Storage Space
- 800 Amp/120-208 Volt/3 Phase Power
- Prime Fillmore Avenue location, west of Route 425/Twin City Memorial Highway, in the Tonawanda Centre of Industry Business/Industrial Park
- Central to all of Western New York
- Minutes to I-190/I-290 Expressways, the South Grand Island Bridge,
   Buffalo-Niagara International Airport and the Peace Bridge to Canada
- Ideal for: manufacturing, warehouse distribution, light industrial, logistics

# **FOR SALE** 550 Fillmore Avenue

Tonawanda, New York

**Photos** 

**Location Map**