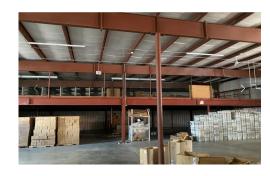

### **Property Highlights**

- · Centrally located industrial building now available for sale
- Building Features:
  - 41,916 SF Warehouse/Manufacturing Space
  - 7,000 SF Office Space
  - Two (2) Interior Dock Doors
  - Two (2) Exterior Dock Doors
- Two (2) Grade Level Doors
- Clear Height Ceiling Range from 10' to 17'
- 7,078 SF of Mezzanine Storage Space
- 800 Amp/120-208 Volt/3 Phase Power
- Prime Fillmore Avenue location, west of Route 425/Twin City Memorial Highway, in the Tonawanda Centre of Industry Business/Industrial Park
- Central to all of Western New York
- Minutes to I-190/I-290 Expressways, the South Grand Island Bridge,
   Buffalo-Niagara International Airport and the Peace Bridge to Canada
- Ideal for: manufacturing, warehouse distribution, light industrial, logistics

# **FOR SALE** 550 Fillmore Avenue

Tonawanda, New York

**Photos** 

**Location Map**