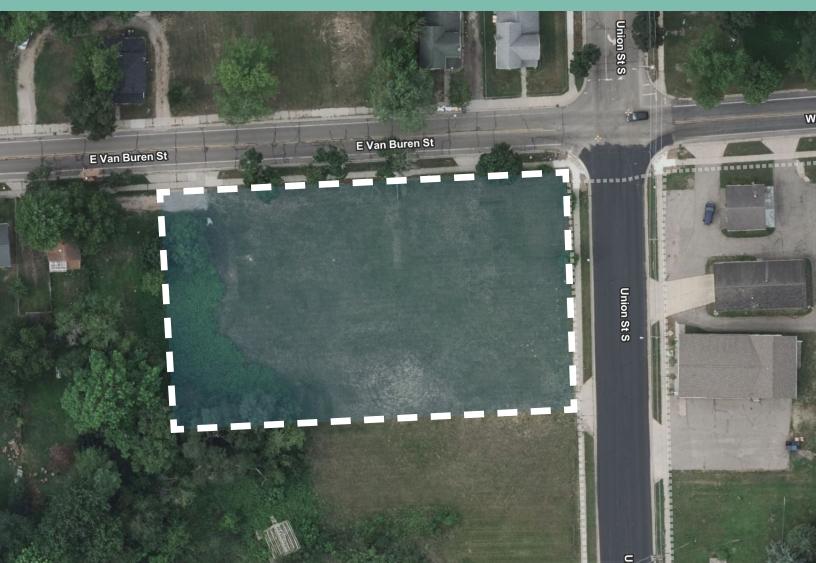

## **Property Overview**

- + 1.05 Acres
- + Zoned: G-Green District
- + Located at SW Corner of Union St. & E. Van Buren

- + Approximately 235' Frontage on E. Van Buren
- + Sale Price: \$15,000