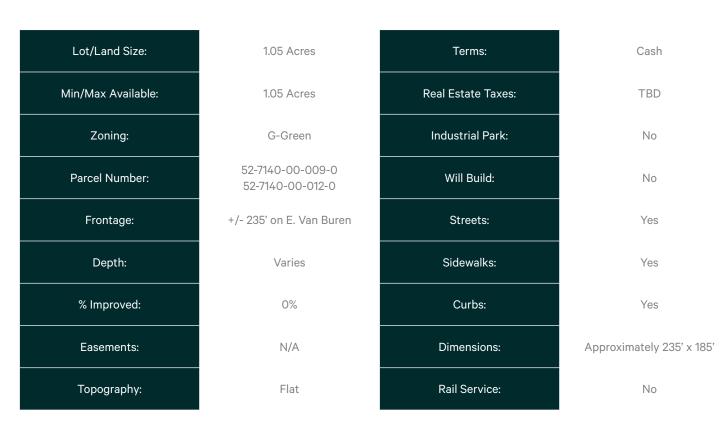

## **Property Overview**

- + 1.05 Acres
- + Zoned: G-Green District
- + Located at SW Corner of Union St. & E. Van Buren

- + Approximately 235' Frontage on E. Van Buren
- + Sale Price: \$15,000