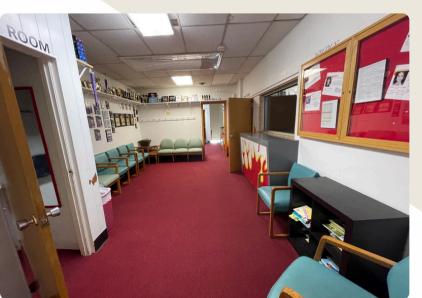

#### **127 CENTRAL AVE. NW**

- BE A PART OF LEMARS HISTORY, THIS IS THE FORMER CITY HALL, FIRE STATION AND POLICE STATION
- BASEMENT FOR STORAGE
- SEVERAL SMALLER ROOMS FOR OFFICES
- MAIN WALK IN ROOM FOR LOBBY
- ENDLESS POSSIBILITIES

BEAUTIFUL NATURAL LIGHT

FRONT ROOM LOBBY

SEVERAL SMALL OFFICE AREAS

KJ WINGERT, CCIM, CIN JENNIFER ROSE BASS, MBA, CCIM, CIN LICENSED IN IA, NE & SD

kjwingert@c21prolink.com
jennifer@c21prolink.com
www.propertyprosgroup.com