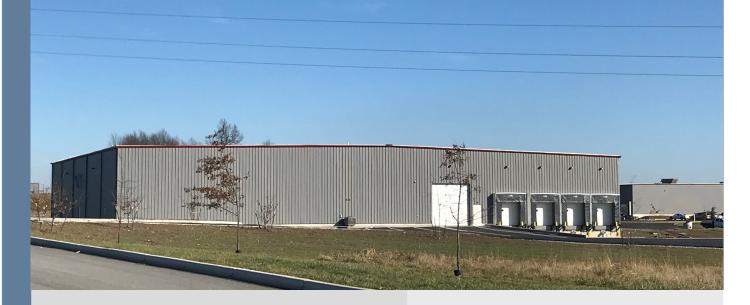

## HILPP WAREHOUSE 11

## LEBANON, KY

## **21,875 SF AVAILABLE**

## 500 E High St • Lebanon, KY 40033

Hilpp Warehouse 11 is the newest addition to the Mercer Avenue Industrial Site. It is

designed to provide maximum energy efficiency that proves beneficial to our tenants.

Space is currently available.

- 21,875 SF (total) of space
- 1- Shipping Office
- 2- Restrooms
- LED Lighting with Occupancy Sensors
- 100% Wet Sprinkler System
- 4- Fully equipped loading docks
- 1–14' x 14' insulated drive thru door
- 4– 55,000 Lb. Hydraulic Levelers with locks & shelters
- Pre-engineered metal building