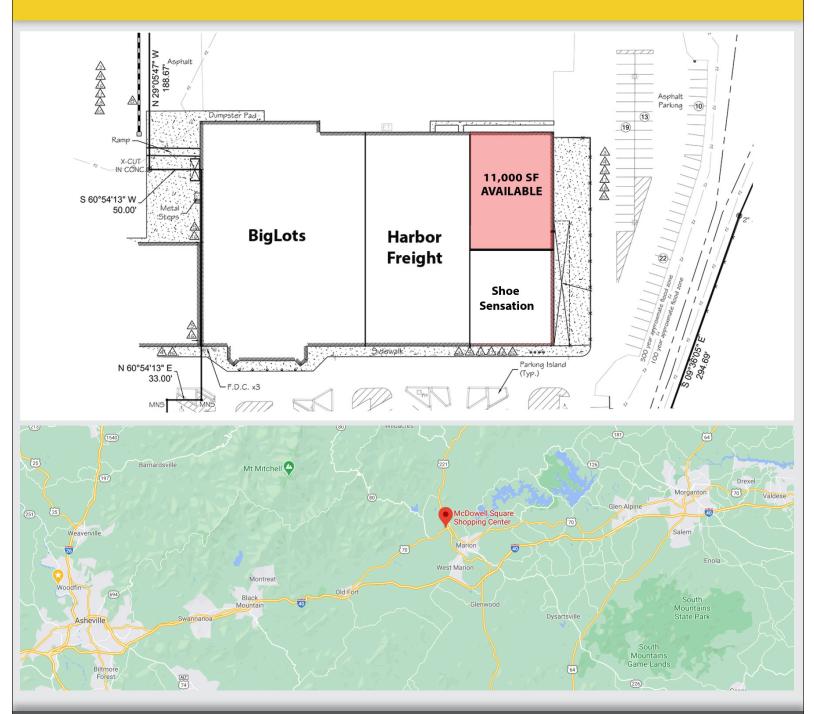

# McDowell Square • ±11,000 SQFT • \$10.00/SQFT NNN

G/M Property Group, LLC

YOUR COMMERCIAL REAL ESTATE EXPERTS

- Shell space offers flexible layout and multiple configurations
- Visibility from Hwy 221 / Hwy 70, highway signage
- High ceilings (16ft), minimal columns, amble parking
- Neighboring tenants include Food Lion, Big Lots, Harbor Freight, Lowes Hardware. McDonald's, Wendy's