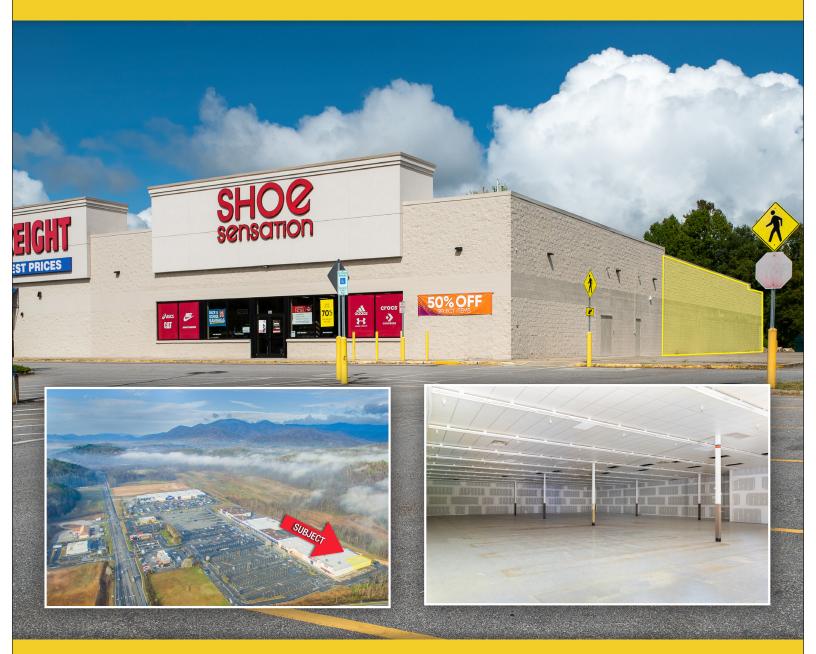

# McDowell Square • ±11,000 SQFT • \$10.00/SQFT NNN

G/M Property Group, LLC

YOUR COMMERCIAL REAL ESTATE EXPERTS

- Shell space offers flexible layout and multiple configurations
- Visibility from Hwy 221 / Hwy 70, highway signage
- High ceilings (16ft), minimal columns, amble parking
- Neighboring tenants include Food Lion, Big Lots, Harbor Freight, Lowes Hardware. McDonald's, Wendy's