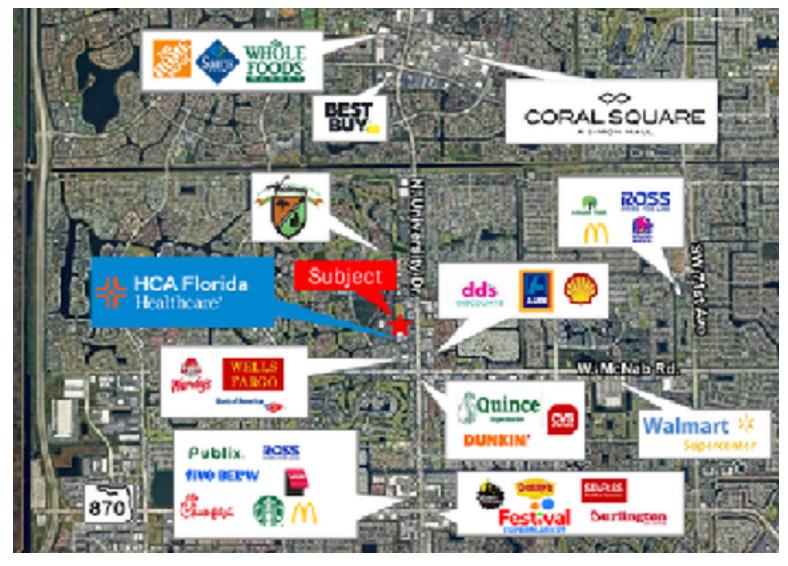

Located adjacent to Woodmont Hospital which is thriving in community. Insurance demographics have shown Tamarac to be amongst the best in Broward County. Access to multiple specialties in this and 7 nearby medical buildings.