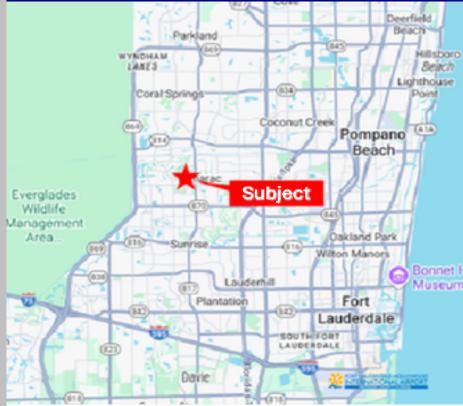

Located adjacent to Woodmont Hospital which is thriving in community. Insurance demographics have shown Tamarac to be amongst the best in Broward County. Access to multiple specialties in this and 7 nearby medical buildings.

The city of Tamarac is located west of Fort Lauderdale and consists of twelve square miles with a population of 72,525 in 2024. It has grown 29% since 2000. The median age is 49.

The statements and figures presented herein, while not guaranteed, are secured from sources we believe authoritative. Subject to prior sale, lease, withdrawal and price change without notice.