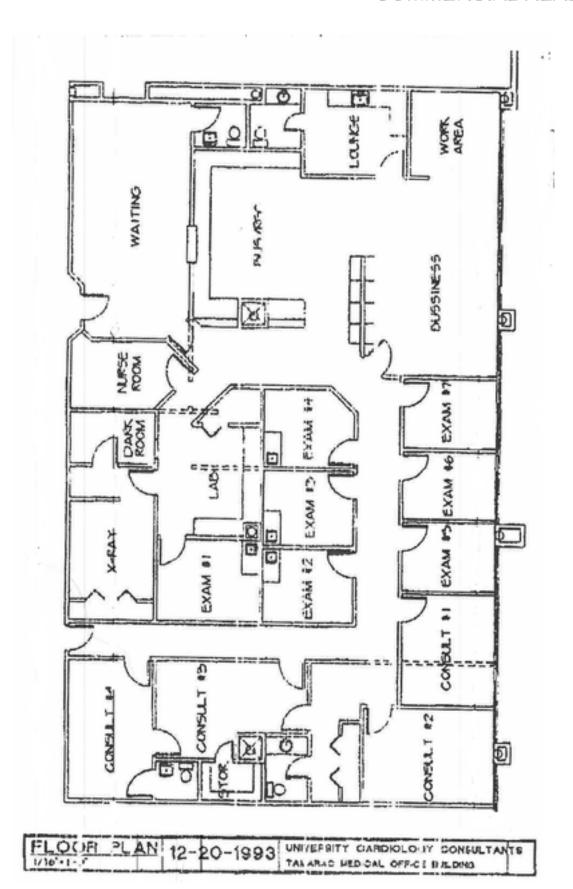

## Suite 101: 4,149 Square Feet 7421 N University Dr, Tamarac, FL 33321

The seller of this space is a physician who has operated his cardiology practice here for the past three decades. He is retiring and selling the space vacant.