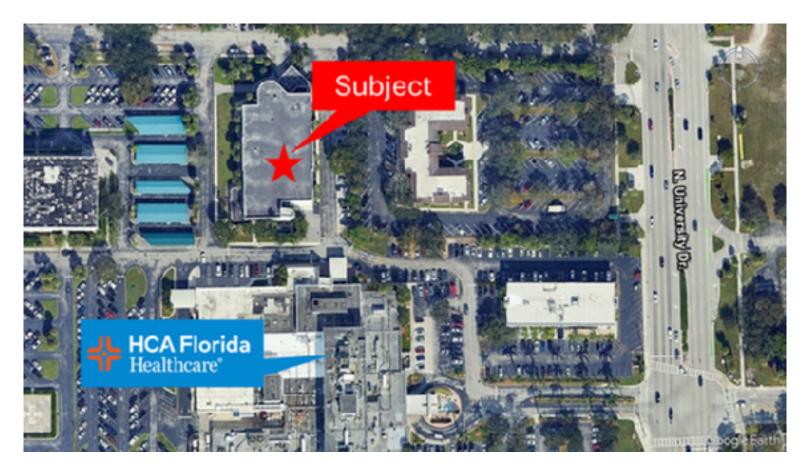

Located adjacent to Woodmont Hospital which is thriving in community. Insurance demographics have shown Tamarac to be amongst the best in Broward County. Access to multiple specialties in this and 7 nearby medical buildings.