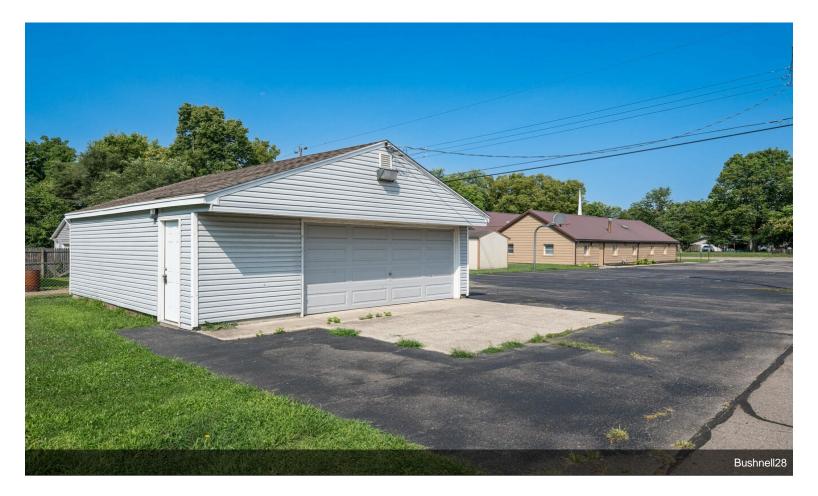

#### 2552 Bushnell Ave

\$70,000

AUCTION! Property currently known as First Church of the Nazarene of Riverside is TURN-KEY ready to operate as a church. Impeccably maintained, this 7000+ sq ft property consists of TWO parcels. Both parcels will sell for one price. Detached garage interior is finished incl. HVAC and was used as the Youth Ministry room. Interior boasts community room, kitchen, nursery, sanctuary complete w/sound system and more! Floor plans are posted with the pictures. Abundant parking at the facility and on the street. Wheelchair accessible. Whole building and termite inspections have been performed and available for your review.