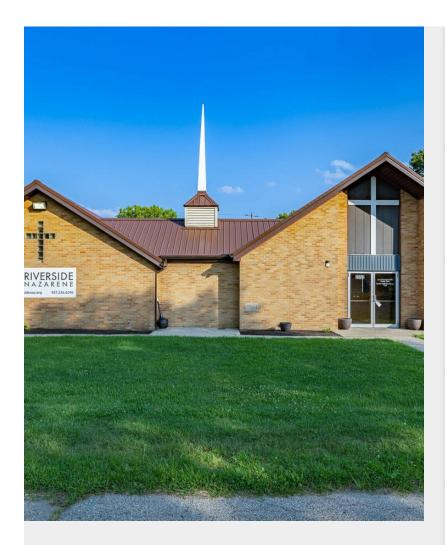

#### 2552 Bushnell Ave

\$70,000

AUCTION! Property currently known as First Church of the Nazarene of Riverside is TURN-KEY ready to operate as a church. Impeccably maintained, this 7000+ sq ft property consists of TWO parcels. Both parcels will sell for one price. Detached garage interior is finished incl. HVAC and was used as the Youth Ministry room. Interior boasts community room, kitchen, nursery, sanctuary complete w/sound system and more! Floor plans are posted with the pictures. Abundant parking at the facility and on the street. Wheelchair accessible. Whole building and termite inspections have been performed and available for your review.