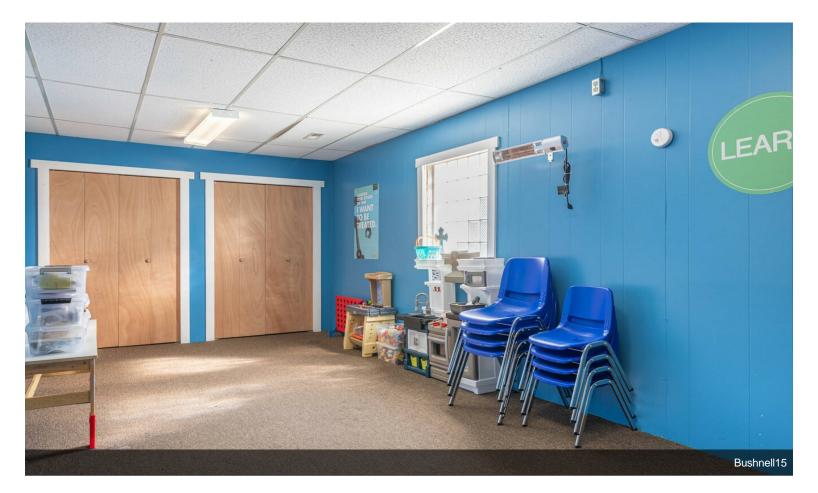

#### 2552 Bushnell Ave

\$70,000

AUCTION! Property currently known as First Church of the Nazarene of Riverside is TURN-KEY ready to operate as a church. Impeccably maintained, this 7000+ sq ft property consists of TWO parcels. Both parcels will sell for one price. Detached garage interior is finished incl. HVAC and was used as the Youth Ministry room. Interior boasts community room, kitchen, nursery, sanctuary complete w/sound system and more! Floor plans are posted with the pictures. Abundant parking at the facility and on the street. Wheelchair accessible. Whole building and termite inspections have been performed and available for your review.