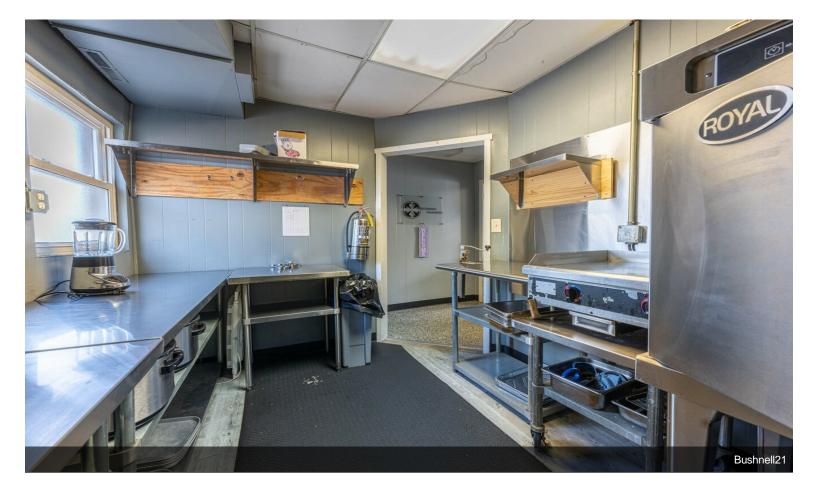

#### 2552 Bushnell Ave

\$70,000

AUCTION! Property currently known as First Church of the Nazarene of Riverside is TURN-KEY ready to operate as a church. Impeccably maintained, this 7000+ sq ft property consists of TWO parcels. Both parcels will sell for one price. Detached garage interior is finished incl. HVAC and was used as the Youth Ministry room. Interior boasts community room, kitchen, nursery, sanctuary complete w/sound system and more! Floor plans are posted with the pictures. Abundant parking at the facility and on the street. Wheelchair accessible. Whole building and termite inspections have been performed and available for your review.