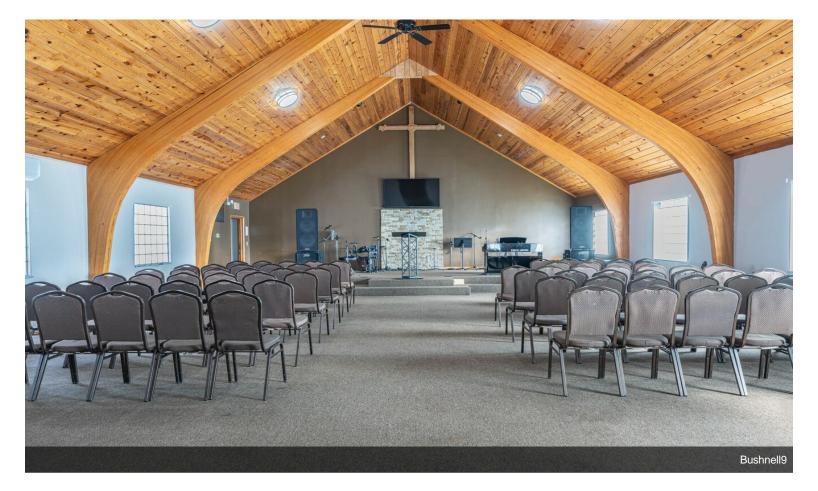

#### 2552 Bushnell Ave

\$70,000

AUCTION! Property currently known as First Church of the Nazarene of Riverside is TURN-KEY ready to operate as a church. Impeccably maintained, this 7000+ sq ft property consists of TWO parcels. Both parcels will sell for one price. Detached garage interior is finished incl. HVAC and was used as the Youth Ministry room. Interior boasts community room, kitchen, nursery, sanctuary complete w/sound system and more! Floor plans are posted with the pictures. Abundant parking at the facility and on the street. Wheelchair accessible. Whole building and termite inspections have been performed and available for your review.