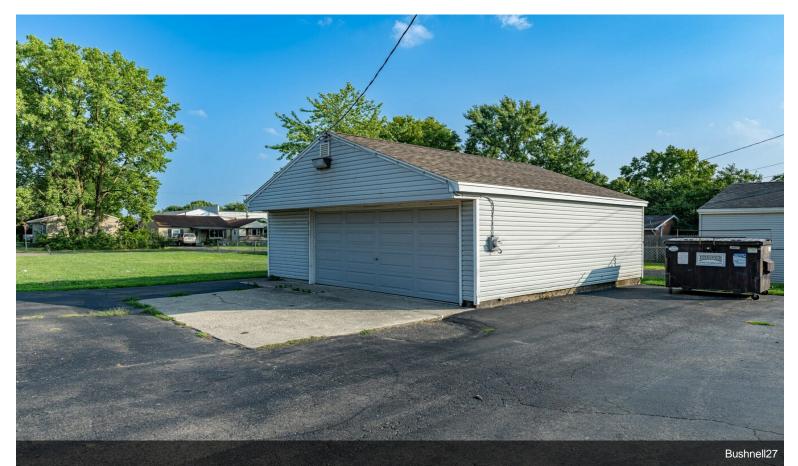

#### 2552 Bushnell Ave

\$70,000

AUCTION! Property currently known as First Church of the Nazarene of Riverside is TURN-KEY ready to operate as a church. Impeccably maintained, this 7000+ sq ft property consists of TWO parcels. Both parcels will sell for one price. Detached garage interior is finished incl. HVAC and was used as the Youth Ministry room. Interior boasts community room, kitchen, nursery, sanctuary complete w/sound system and more! Floor plans are posted with the pictures. Abundant parking at the facility and on the street. Wheelchair accessible. Whole building and termite inspections have been performed and available for your review.