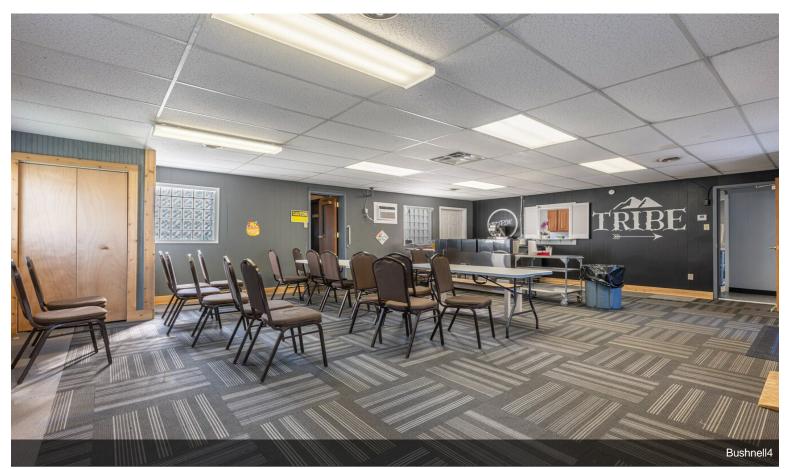

#### 2552 Bushnell Ave

\$70,000

AUCTION! Property currently known as First Church of the Nazarene of Riverside is TURN-KEY ready to operate as a church. Impeccably maintained, this 7000+ sq ft property consists of TWO parcels. Both parcels will sell for one price. Detached garage interior is finished incl. HVAC and was used as the Youth Ministry room. Interior boasts community room, kitchen, nursery, sanctuary complete w/sound system and more! Floor plans are posted with the pictures. Abundant parking at the facility and on the street. Wheelchair accessible. Whole building and termite inspections have been performed and available for your review.