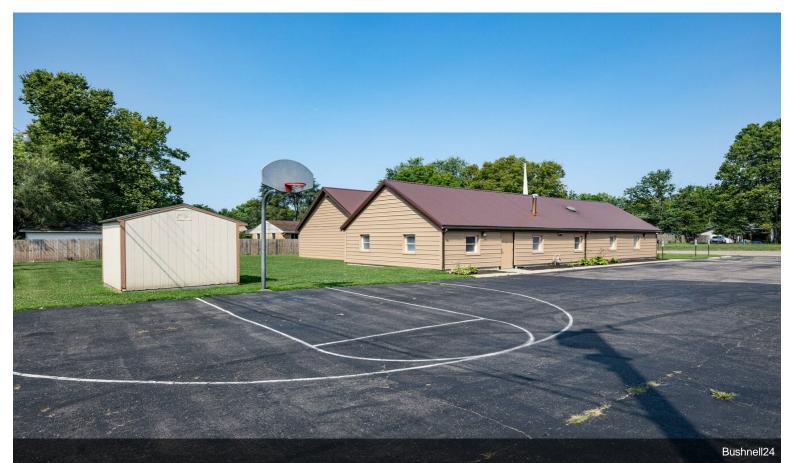

#### 2552 Bushnell Ave

\$70,000

AUCTION! Property currently known as First Church of the Nazarene of Riverside is TURN-KEY ready to operate as a church. Impeccably maintained, this 7000+ sq ft property consists of TWO parcels. Both parcels will sell for one price. Detached garage interior is finished incl. HVAC and was used as the Youth Ministry room. Interior boasts community room, kitchen, nursery, sanctuary complete w/sound system and more! Floor plans are posted with the pictures. Abundant parking at the facility and on the street. Wheelchair accessible. Whole building and termite inspections have been performed and available for your review.