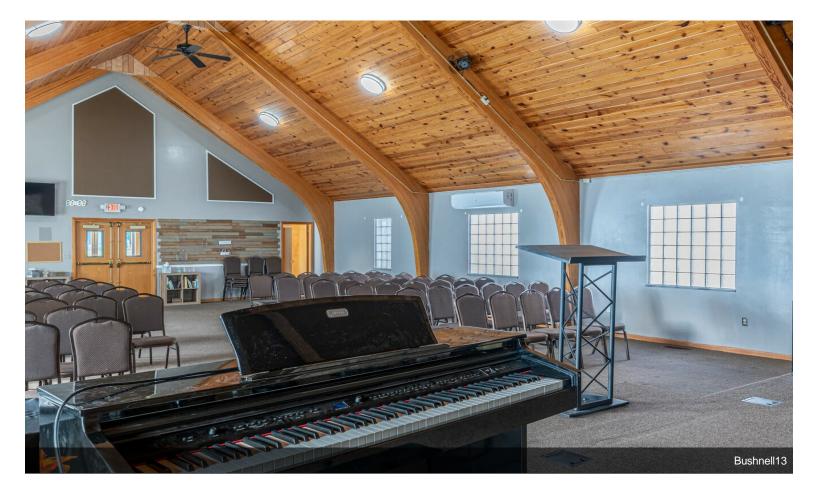

#### 2552 Bushnell Ave

\$70,000

AUCTION! Property currently known as First Church of the Nazarene of Riverside is TURN-KEY ready to operate as a church. Impeccably maintained, this 7000+ sq ft property consists of TWO parcels. Both parcels will sell for one price. Detached garage interior is finished incl. HVAC and was used as the Youth Ministry room. Interior boasts community room, kitchen, nursery, sanctuary complete w/sound system and more! Floor plans are posted with the pictures. Abundant parking at the facility and on the street. Wheelchair accessible. Whole building and termite inspections have been performed and available for your review.