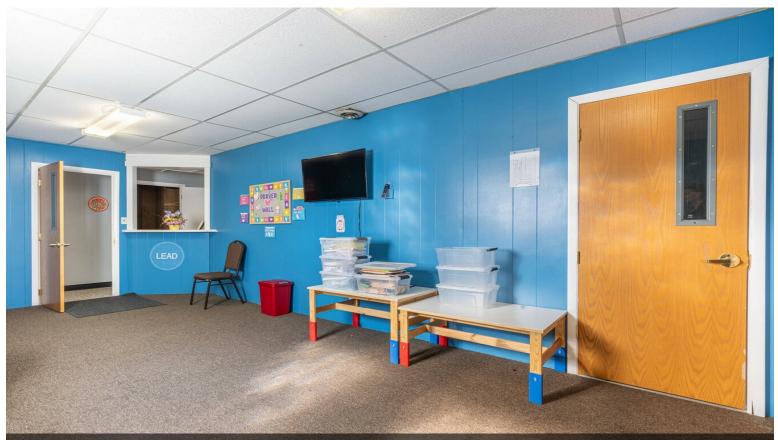

#### 2552 Bushnell Ave

\$70,000

AUCTION! Property currently known as First Church of the Nazarene of Riverside is TURN-KEY ready to operate as a church. Impeccably maintained, this 7000+ sq ft property consists of TWO parcels. Both parcels will sell for one price. Detached garage interior is finished incl. HVAC and was used as the Youth Ministry room. Interior boasts community room, kitchen, nursery, sanctuary complete w/sound system and more! Floor plans are posted with the pictures. Abundant parking at the facility and on the street. Wheelchair accessible. Whole building and termite inspections have been performed and available for your review.