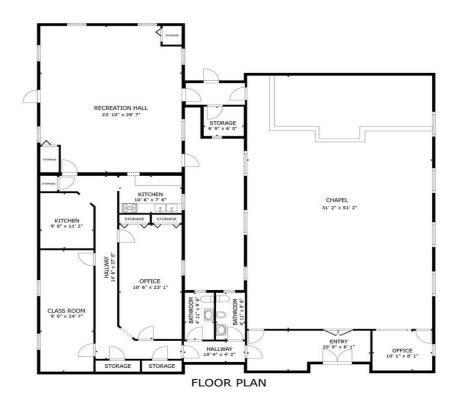

#### 2552 Bushnell Ave

\$70,000

AUCTION! Property currently known as First Church of the Nazarene of Riverside is TURN-KEY ready to operate as a church. Impeccably maintained, this 7000+ sq ft property consists of TWO parcels. Both parcels will sell for one price. Detached garage interior is finished incl. HVAC and was used as the Youth Ministry room. Interior boasts community room, kitchen, nursery, sanctuary complete w/sound system and more! Floor plans are posted with the pictures. Abundant parking at the facility and on the street. Wheelchair accessible. Whole building and termite inspections have been performed and available for your review.

2552 Bushnell Ave, Dayton, OH 45404

GROSS INTERNAL AREA FLOOR PLAN 3,748 sq.ft. TOTAL : 3,748 sq.ft.

Matte Bushnell