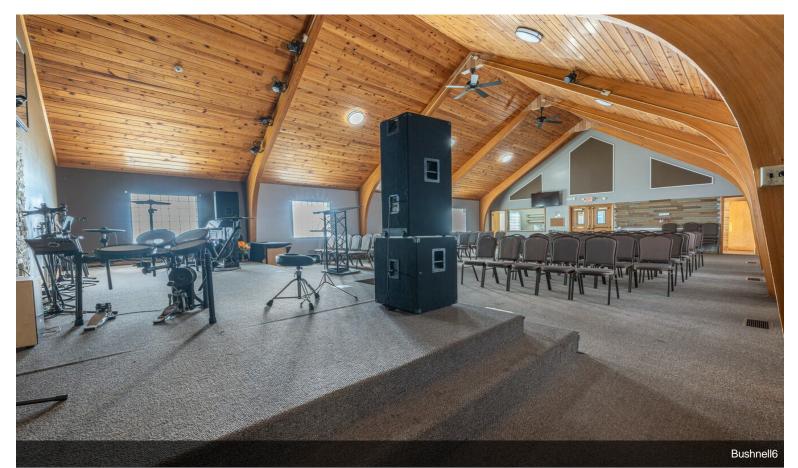

#### 2552 Bushnell Ave

\$70,000

AUCTION! Property currently known as First Church of the Nazarene of Riverside is TURN-KEY ready to operate as a church. Impeccably maintained, this 7000+ sq ft property consists of TWO parcels. Both parcels will sell for one price. Detached garage interior is finished incl. HVAC and was used as the Youth Ministry room. Interior boasts community room, kitchen, nursery, sanctuary complete w/sound system and more! Floor plans are posted with the pictures. Abundant parking at the facility and on the street. Wheelchair accessible. Whole building and termite inspections have been performed and available for your review.