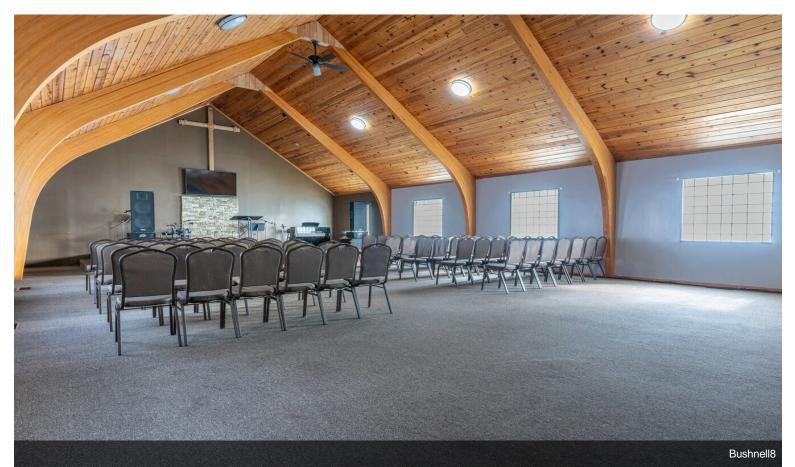

#### 2552 Bushnell Ave

\$70,000

AUCTION! Property currently known as First Church of the Nazarene of Riverside is TURN-KEY ready to operate as a church. Impeccably maintained, this 7000+ sq ft property consists of TWO parcels. Both parcels will sell for one price. Detached garage interior is finished incl. HVAC and was used as the Youth Ministry room. Interior boasts community room, kitchen, nursery, sanctuary complete w/sound system and more! Floor plans are posted with the pictures. Abundant parking at the facility and on the street. Wheelchair accessible. Whole building and termite inspections have been performed and available for your review.