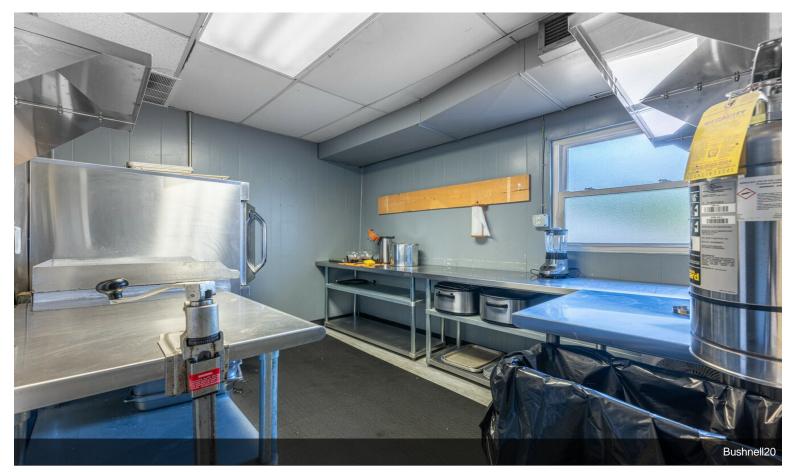

#### 2552 Bushnell Ave

\$70,000

AUCTION! Property currently known as First Church of the Nazarene of Riverside is TURN-KEY ready to operate as a church. Impeccably maintained, this 7000+ sq ft property consists of TWO parcels. Both parcels will sell for one price. Detached garage interior is finished incl. HVAC and was used as the Youth Ministry room. Interior boasts community room, kitchen, nursery, sanctuary complete w/sound system and more! Floor plans are posted with the pictures. Abundant parking at the facility and on the street. Wheelchair accessible. Whole building and termite inspections have been performed and available for your review.