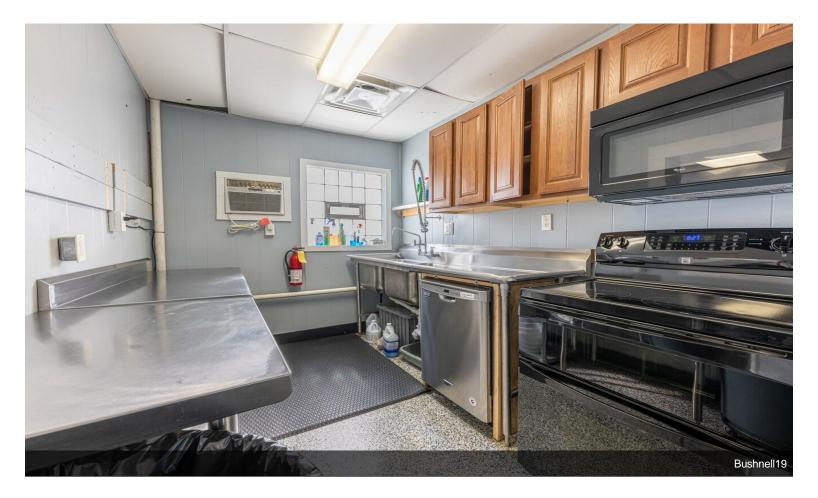

#### 2552 Bushnell Ave

\$70,000

AUCTION! Property currently known as First Church of the Nazarene of Riverside is TURN-KEY ready to operate as a church. Impeccably maintained, this 7000+ sq ft property consists of TWO parcels. Both parcels will sell for one price. Detached garage interior is finished incl. HVAC and was used as the Youth Ministry room. Interior boasts community room, kitchen, nursery, sanctuary complete w/sound system and more! Floor plans are posted with the pictures. Abundant parking at the facility and on the street. Wheelchair accessible. Whole building and termite inspections have been performed and available for your review.