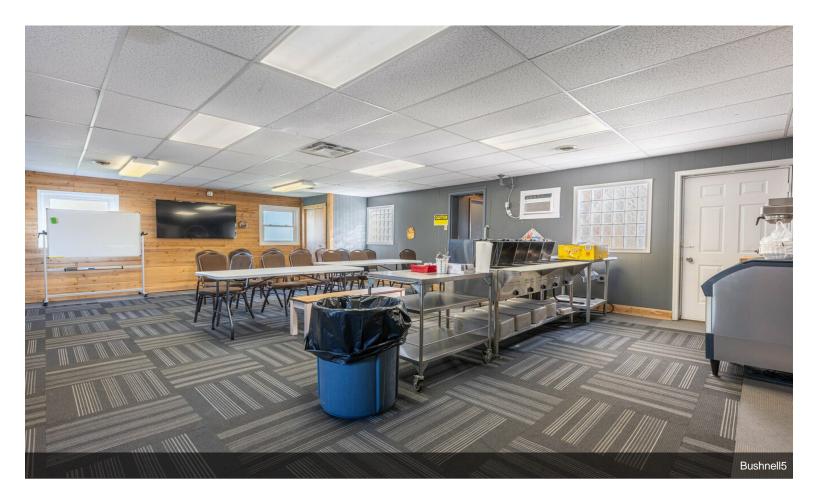

#### 2552 Bushnell Ave

\$70,000

AUCTION! Property currently known as First Church of the Nazarene of Riverside is TURN-KEY ready to operate as a church. Impeccably maintained, this 7000+ sq ft property consists of TWO parcels. Both parcels will sell for one price. Detached garage interior is finished incl. HVAC and was used as the Youth Ministry room. Interior boasts community room, kitchen, nursery, sanctuary complete w/sound system and more! Floor plans are posted with the pictures. Abundant parking at the facility and on the street. Wheelchair accessible. Whole building and termite inspections have been performed and available for your review.