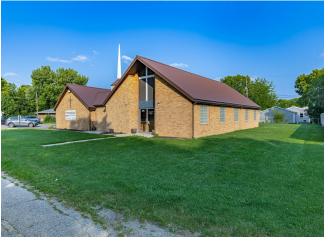

#### 2552 Bushnell Ave

\$70,000

AUCTION! Property currently known as First Church of the Nazarene of Riverside is TURN-KEY ready to operate as a church. Impeccably maintained, this 7000+ sq ft property consists of TWO parcels. Both parcels will sell for one price. Detached garage interior is finished incl. HVAC and was used as the Youth Ministry room. Interior boasts community room, kitchen, nursery, sanctuary complete w/sound system and more! Floor plans are posted with the pictures. Abundant parking at the facility and on the street. Wheelchair accessible. Whole building and termite inspections have been performed and available for your review.

Property will sell above a LOW opening bid of only \$70,000.! 10% Buyer's Premium in effect. AUCTION: TUESDAT AUGUST 20, 2024 @ 1:00 PM est at the property. Buyer's Agents welcomed and encouraged.

- Turn-key church, Immaculate and impeccably maintained
- Centrally located near freeways
- Many uses besides church: office, lodge, Contractor