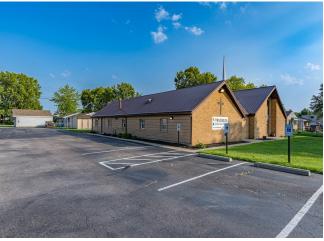

#### 2552 Bushnell Ave

\$70,000

AUCTION! Property currently known as First Church of the Nazarene of Riverside is TURN-KEY ready to operate as a church. Impeccably maintained, this 7000+ sq ft property consists of TWO parcels. Both parcels will sell for one price. Detached garage interior is finished incl. HVAC and was used as the Youth Ministry room. Interior boasts community room, kitchen, nursery, sanctuary complete w/sound system and more! Floor plans are posted with the pictures. Abundant parking at the facility and on the street. Wheelchair accessible. Whole building and termite inspections have been performed and available for your review.

Property will sell above a LOW opening bid of only \$70,000.! 10% Buyer's Premium in effect. AUCTION: TUESDAT AUGUST 20, 2024 @ 1:00 PM est at the property. Buyer's Agents welcomed and encouraged.

- Turn-key church, Immaculate and impeccably maintained
- Centrally located near freeways
- Many uses besides church: office, lodge, Contractor