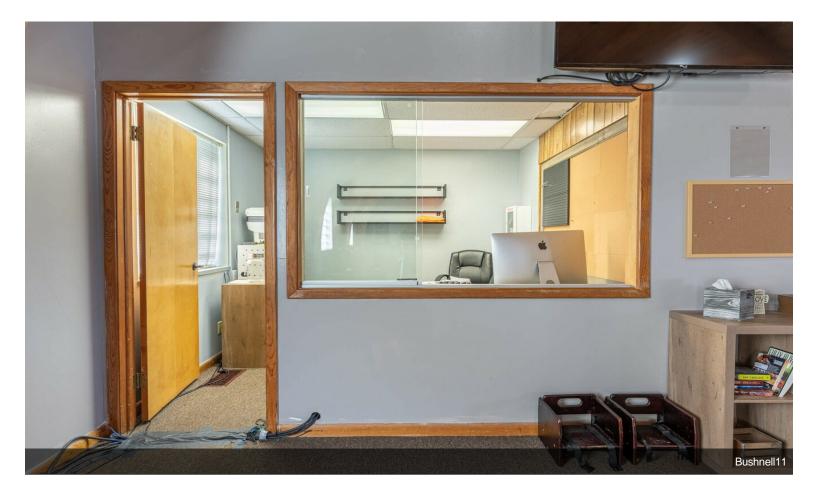

#### 2552 Bushnell Ave

\$70,000

AUCTION! Property currently known as First Church of the Nazarene of Riverside is TURN-KEY ready to operate as a church. Impeccably maintained, this 7000+ sq ft property consists of TWO parcels. Both parcels will sell for one price. Detached garage interior is finished incl. HVAC and was used as the Youth Ministry room. Interior boasts community room, kitchen, nursery, sanctuary complete w/sound system and more! Floor plans are posted with the pictures. Abundant parking at the facility and on the street. Wheelchair accessible. Whole building and termite inspections have been performed and available for your review.