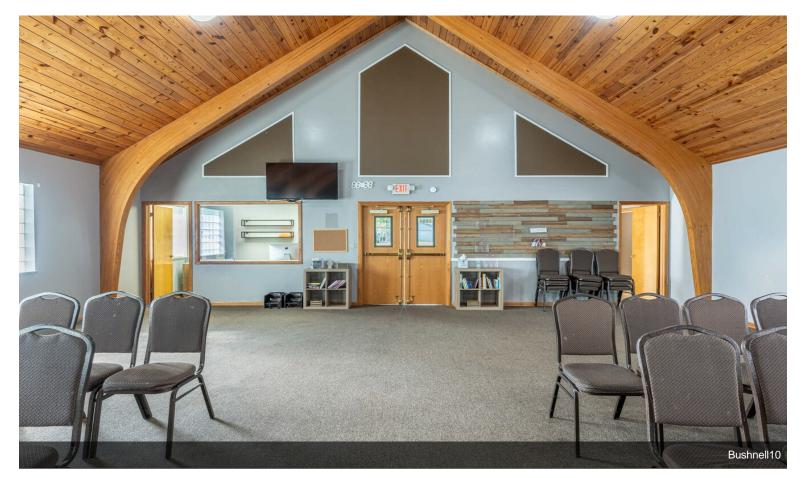

#### 2552 Bushnell Ave

\$70,000

AUCTION! Property currently known as First Church of the Nazarene of Riverside is TURN-KEY ready to operate as a church. Impeccably maintained, this 7000+ sq ft property consists of TWO parcels. Both parcels will sell for one price. Detached garage interior is finished incl. HVAC and was used as the Youth Ministry room. Interior boasts community room, kitchen, nursery, sanctuary complete w/sound system and more! Floor plans are posted with the pictures. Abundant parking at the facility and on the street. Wheelchair accessible. Whole building and termite inspections have been performed and available for your review.

Property will sell above a LOW opening bid of only \$70,000.! 10% Buyer's Premium in effect. AUCTION: TUESDAT AUGUST 20, 2024 @ 1:00 PM est at the property. Buyer's Agents welcomed and encouraged.

- Turn-key church, Immaculate and impeccably maintained
- Centrally located near freeways
- Many uses besides church: office, lodge, Contractor