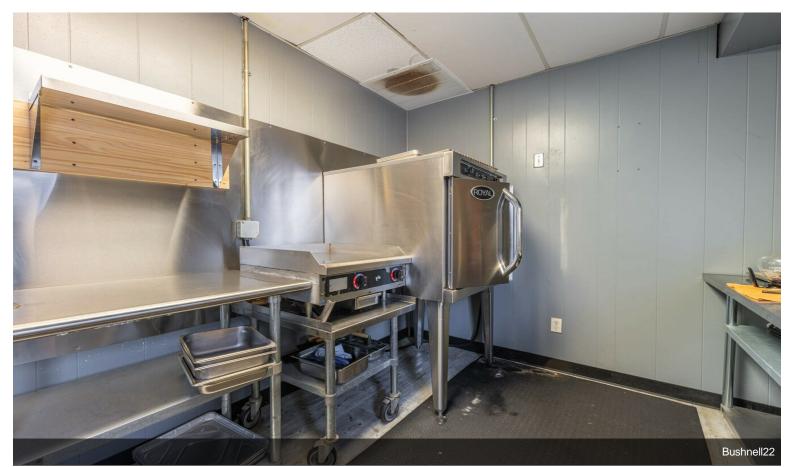

#### 2552 Bushnell Ave

\$70,000

AUCTION! Property currently known as First Church of the Nazarene of Riverside is TURN-KEY ready to operate as a church. Impeccably maintained, this 7000+ sq ft property consists of TWO parcels. Both parcels will sell for one price. Detached garage interior is finished incl. HVAC and was used as the Youth Ministry room. Interior boasts community room, kitchen, nursery, sanctuary complete w/sound system and more! Floor plans are posted with the pictures. Abundant parking at the facility and on the street. Wheelchair accessible. Whole building and termite inspections have been performed and available for your review.