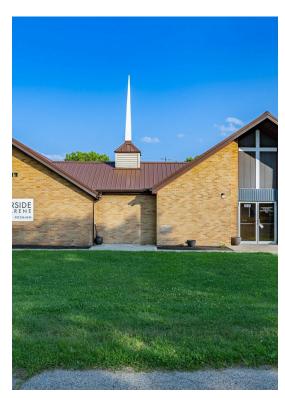

#### 2552 Bushnell Ave

\$70,000

AUCTION! Property currently known as First Church of the Nazarene of Riverside is TURN-KEY ready to operate as a church. Impeccably maintained, this 7000+ sq ft property consists of TWO parcels. Both parcels will sell for one price. Detached garage interior is finished incl. HVAC and was used as the Youth Ministry room. Interior boasts community room, kitchen, nursery, sanctuary complete w/sound system and more! Floor plans are posted with the pictures. Abundant parking at the facility and on the street. Wheelchair accessible. Whole building and termite inspections have been performed and available for your review.