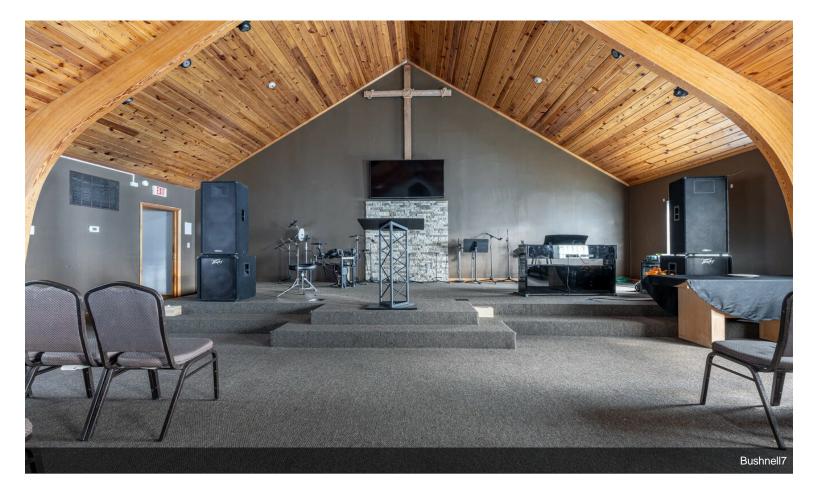

#### 2552 Bushnell Ave

\$70,000

AUCTION! Property currently known as First Church of the Nazarene of Riverside is TURN-KEY ready to operate as a church. Impeccably maintained, this 7000+ sq ft property consists of TWO parcels. Both parcels will sell for one price. Detached garage interior is finished incl. HVAC and was used as the Youth Ministry room. Interior boasts community room, kitchen, nursery, sanctuary complete w/sound system and more! Floor plans are posted with the pictures. Abundant parking at the facility and on the street. Wheelchair accessible. Whole building and termite inspections have been performed and available for your review.