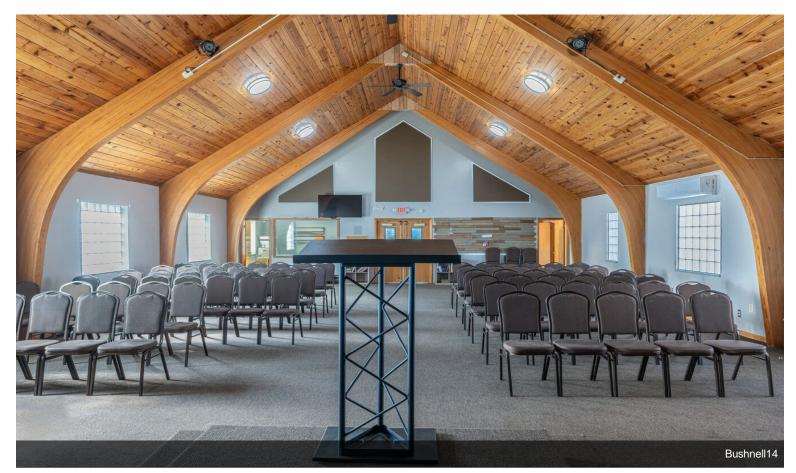

#### 2552 Bushnell Ave

\$70,000

AUCTION! Property currently known as First Church of the Nazarene of Riverside is TURN-KEY ready to operate as a church. Impeccably maintained, this 7000+ sq ft property consists of TWO parcels. Both parcels will sell for one price. Detached garage interior is finished incl. HVAC and was used as the Youth Ministry room. Interior boasts community room, kitchen, nursery, sanctuary complete w/sound system and more! Floor plans are posted with the pictures. Abundant parking at the facility and on the street. Wheelchair accessible. Whole building and termite inspections have been performed and available for your review.

Property will sell above a LOW opening bid of only \$70,000.! 10% Buyer's Premium in effect. AUCTION: TUESDAT AUGUST 20, 2024 @ 1:00 PM est at the property. Buyer's Agents welcomed and encouraged.

- Turn-key church, Immaculate and impeccably maintained
- Centrally located near freeways
- Many uses besides church: office, lodge, Contractor