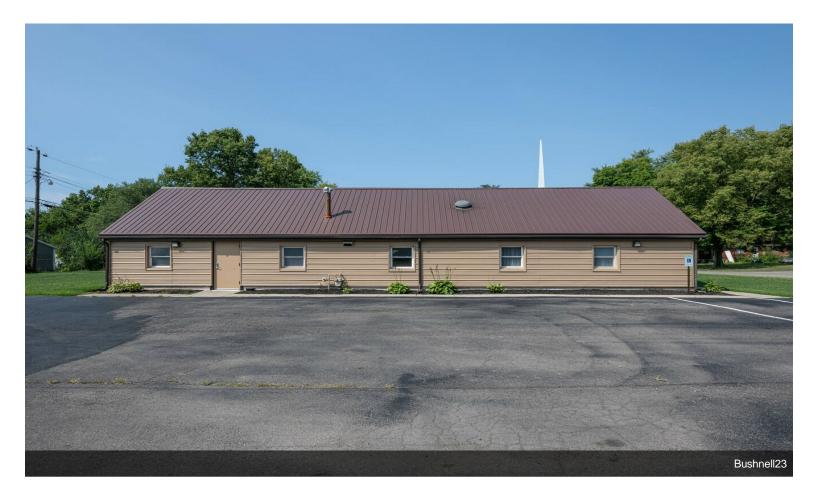

#### 2552 Bushnell Ave

\$70,000

AUCTION! Property currently known as First Church of the Nazarene of Riverside is TURN-KEY ready to operate as a church. Impeccably maintained, this 7000+ sq ft property consists of TWO parcels. Both parcels will sell for one price. Detached garage interior is finished incl. HVAC and was used as the Youth Ministry room. Interior boasts community room, kitchen, nursery, sanctuary complete w/sound system and more! Floor plans are posted with the pictures. Abundant parking at the facility and on the street. Wheelchair accessible. Whole building and termite inspections have been performed and available for your review.