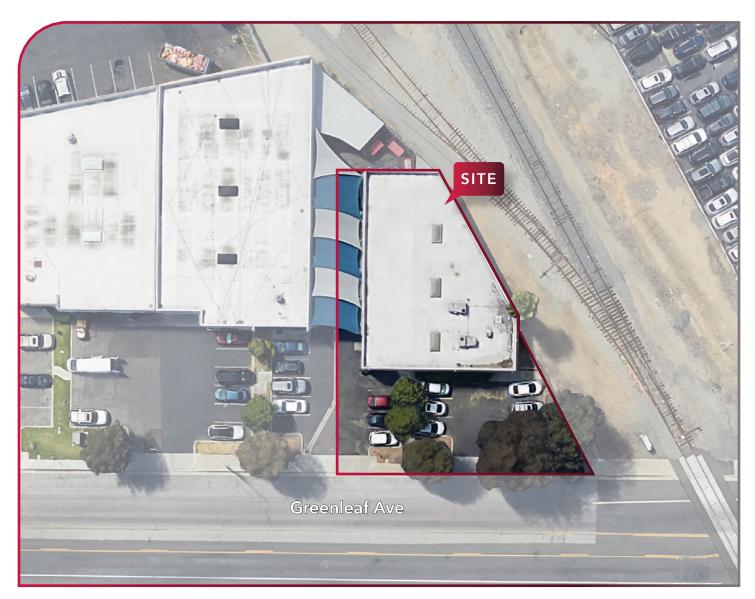

# 9211 Greenleaf Ave | Santa Fe Springs | CA

- ±3,260 SF Free-standing Building
- 1,600 SF Two (2) Story Office
- One (1) Large GL Door 12' x 14'
- Clear Height 16'
- On site parking lot
- Now Vacant and Ready For Immediate Occupancy