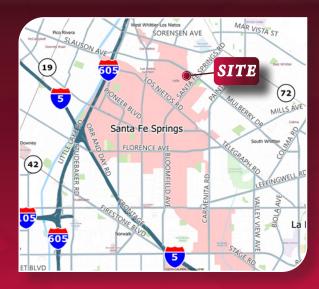

# 9211 Greenleaf Ave | Santa Fe Springs | CA

- ±3,260 SF Free-standing Building
- 1,600 SF Two (2) Story Office
- One (1) Large GL Door 12' x 14'
- Clear Height 16'
- On site parking lot
- Now Vacant and Ready For Immediate Occupancy