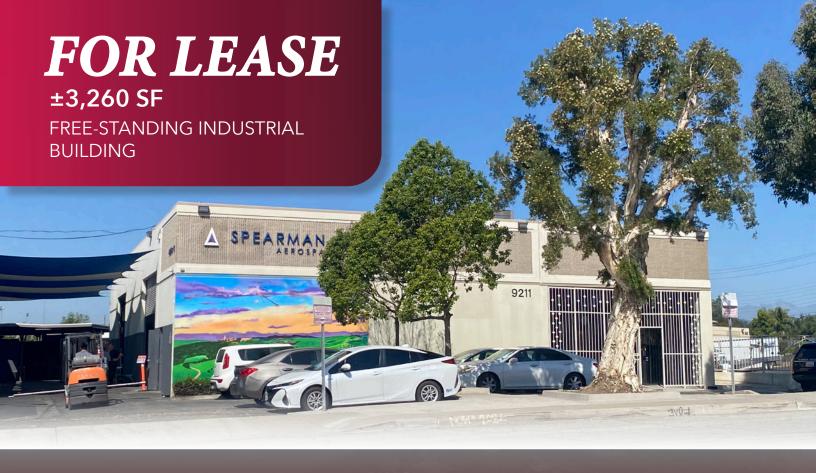

# FOR LEASE ±3,260 SF

Greenleaf Ave. Santa Fe Springs | CA

9211

FREE-STANDING INDUSTRIAL BUILDING

Not to Scale