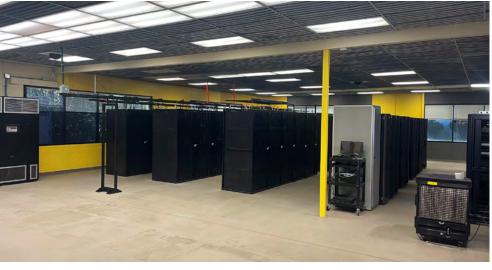

#### **PROPERTY USAGE:**

Ideal for Colocation Data Center. Colocation facilities provide reliable power, cooling systems, and communication that guarantee dependable connections.

#### **DATA CENTER SPECIFICATIONS:**

**Datacenter Floor:** 4,000 SF **Telco Room:** 510 SF

Existing Rack Capacity: 95 units, including cages, shelves, cabinets,

and racks.

**Cooling System:** Extensive cooling to support optimal

equipment performance.

**Fiber Connectivity:** Three separate fiber connections to major

internet service providers.

**Standby Power:** 155KW diesel power generator for

uninterrupted operations.

**Electric Power:** 1,250 Amps, 208 Volt, 3-phase power for