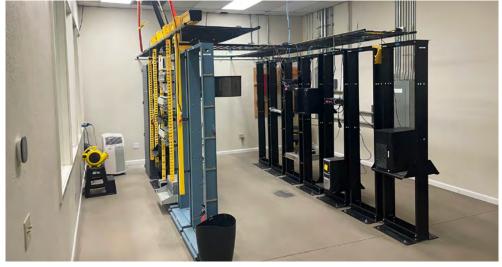

#### **DATA CENTER SPECIFICATIONS:**

**Datacenter Floor:** 4,000 SF **Telco Room:** 510 SF

Existing Rack Capacity: 95 units, including cages, shelves, cabinets,

and racks.

**Cooling System:** Extensive cooling to support optimal

equipment performance.

**Fiber Connectivity:** Three separate fiber connections to major

internet service providers.

**Standby Power:** 155KW diesel power generator for

uninterrupted operations.

**Electric Power:** 1,250 Amps, 208 Volt, 3-phase power for