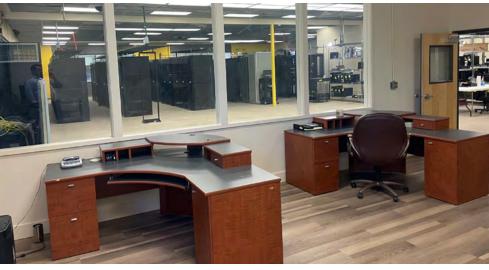

#### **FEATURES:**

- Reception, 9 private offices, 2 conference rooms, break room, 6 restrooms, 2 ground level roll up doors, and warehouse (date center)
- Easily able to be demised into 2 units.
- Upgraded office finishes and decor
- Part of Pioneer 50 business park
- Easy access to Hwy 50
- · Reciprocal Parking
- Over \$200,000 in data center improvements
- Built in 1987
- Masonry Block CMU construction
- M-P Zoning Sacramento County