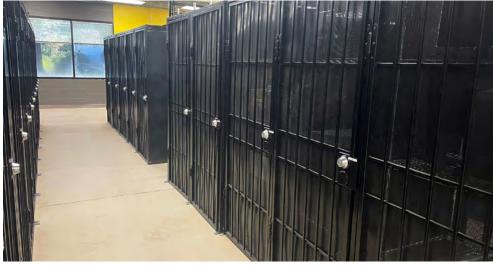

#### **DATA CENTER SPECIFICATIONS:**

**Datacenter Floor:** 4,000 SF **Telco Room:** 510 SF

Existing Rack Capacity: 95 units, including cages, shelves, cabinets,

and racks.

**Cooling System:** Extensive cooling to support optimal