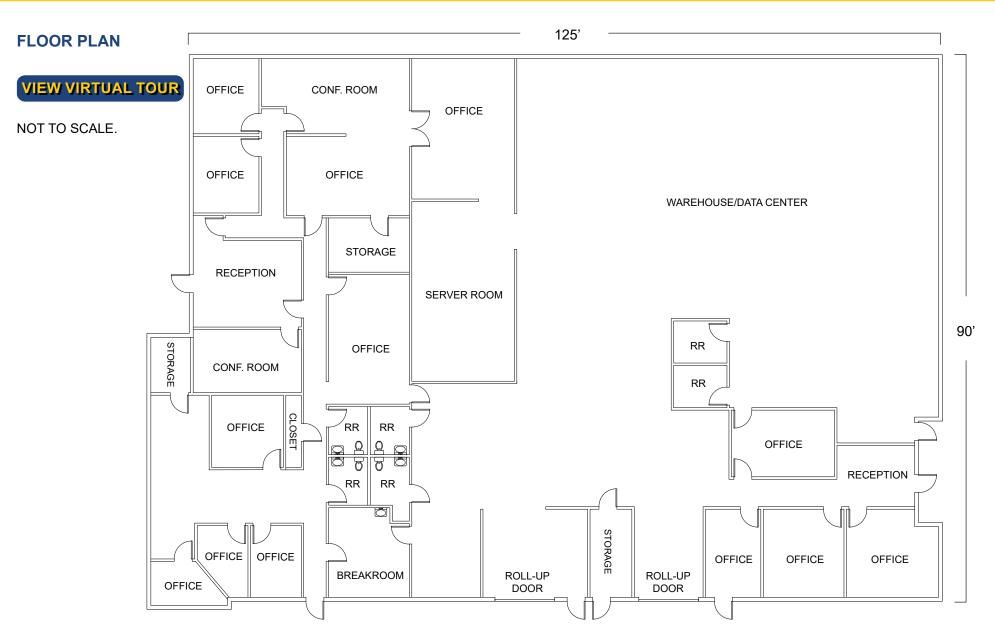

#### **FEATURES:**

- Reception, 9 private offices, 2 conference rooms, break room, 6 restrooms, 2 ground level roll up doors, and warehouse (date center)
- Easily able to be demised into 2 units.
- Upgraded office finishes and decor
- Part of Pioneer 50 business park
- Easy access to Hwy 50
- · Reciprocal Parking
- Over \$200,000 in data center improvements
- Built in 1987
- Masonry Block CMU construction
- M-P Zoning Sacramento County