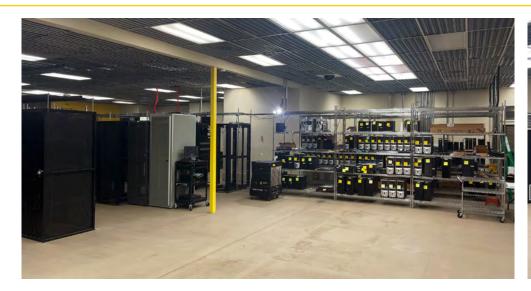

#### **PROPERTY USAGE:**

Ideal for Colocation Data Center. Colocation facilities provide reliable power, cooling systems, and communication that guarantee dependable connections.

#### **FEATURES:**

- Reception, 9 private offices, 2 conference rooms, break room, 6 restrooms, 2 ground level roll up doors, and warehouse (date center)
- Easily able to be demised into 2 units.
- Upgraded office finishes and decor
- Part of Pioneer 50 business park
- Easy access to Hwy 50
- · Reciprocal Parking
- Over \$200,000 in data center improvements
- Built in 1987
- Masonry Block CMU construction
- M-P Zoning Sacramento County

#### **DATA CENTER SPECIFICATIONS:**

**Datacenter Floor:** 4,000 SF **Telco Room:** 510 SF

Existing Rack Capacity: 95 units, including cages, shelves, cabinets,

and racks.

**Cooling System:** Extensive cooling to support optimal

equipment performance.

**Fiber Connectivity:** Three separate fiber connections to major

internet service providers.

**Standby Power:** 155KW diesel power generator for

uninterrupted operations.

**Electric Power:** 1,250 Amps, 208 Volt, 3-phase power for