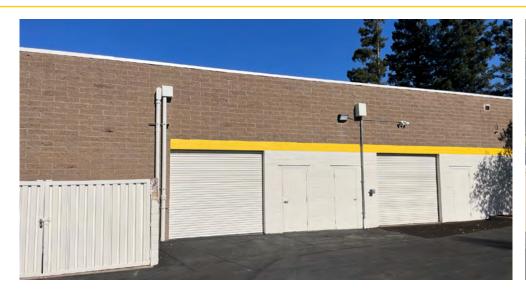

#### **FEATURES:**

- Reception, 9 private offices, 2 conference rooms, break room, 6 restrooms, 2 ground level roll up doors, and warehouse (date center)
- Easily able to be demised into 2 units.
- Upgraded office finishes and decor
- Part of Pioneer 50 business park
- Easy access to Hwy 50
- · Reciprocal Parking
- Over \$200,000 in data center improvements
- Built in 1987
- Masonry Block CMU construction
- M-P Zoning Sacramento County