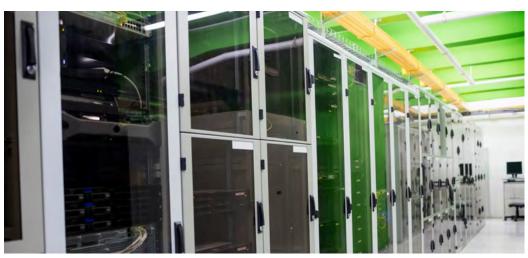

#### **PROPERTY USAGE:**

Ideal for Colocation Data Center. Colocation facilities provide reliable power, cooling systems, and communication that guarantee dependable connections.

#### **DATA CENTER SPECIFICATIONS:**

**Datacenter Floor:** 4,000 SF **Telco Room:** 510 SF

Existing Rack Capacity: 95 units, including cages, shelves, cabinets,

and racks.

**Cooling System:** Extensive cooling to support optimal

equipment performance.

**Fiber Connectivity:** Three separate fiber connections to major

internet service providers.

**Standby Power:** 155KW diesel power generator for

uninterrupted operations.

**Electric Power:** 1,250 Amps, 208 Volt, 3-phase power for

high-capacity needs.