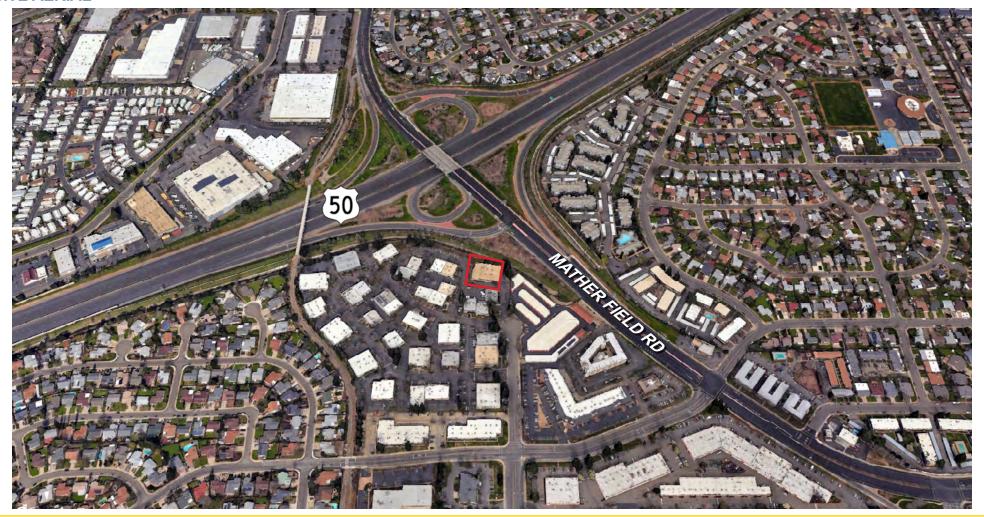

construction
- M-P Zoning Sacramento County

## **PURCHASE PRICE:**

12,000 SF \$2,388,000.00

#### **DATA CENTER SPECIFICATIONS:**

**Datacenter Floor:** 4,000 SF **Telco Room:** 510 SF

Existing Rack Capacity: 95 units, including cages, shelves, cabinets,

and racks.

**Cooling System:** Extensive cooling to support optimal

equipment performance.

**Fiber Connectivity:** Three separate fiber connections to major

internet service providers.

**Standby Power:** 155KW diesel power generator for

uninterrupted operations.

**Electric Power:** 1,250 Amps, 208 Volt, 3-phase power for

high-capacity needs.



#### ETHAN CONRAD PROPERTIES, INC.

1300 NATIONAL DRIVE, SUITE 100 | SACRAMENTO CA, 95834 | 916.779.1000 www.ethanconradprop.com

SACRAMENTO, CA



SACRAMENTO, CA

### **SITE AERIAL**



## ETHAN CONRAD PROPERTIES, INC.

1300 NATIONAL DRIVE, SUITE 100 | SACRAMENTO CA, 95834 | 916.779.1000 www.ethanconradprop.com

SACRAMENTO, CA









### ETHAN CONRAD PROPERTIES, INC.

1300 NATIONAL DRIVE, SUITE 100 | SACRAMENTO CA, 95834 | 916.779.1000 www.ethanconradprop.com

The information contained herein has been obtained from sources we believe to be reliable. However, we cannot guarantee, warrant or represent its accuracy and all information is subject to error, change or withdrawal. An interested party and their advisors should conduct an independent investigation of the property to determine to your satisfaction the suitability of the property for your needs.

SACRAMENTO, CA









## ETHAN CONRAD PROPERTIES, INC.

1300 NATIONAL DRIVE, SUITE 100 | SACRAMENTO CA, 95834 | 916