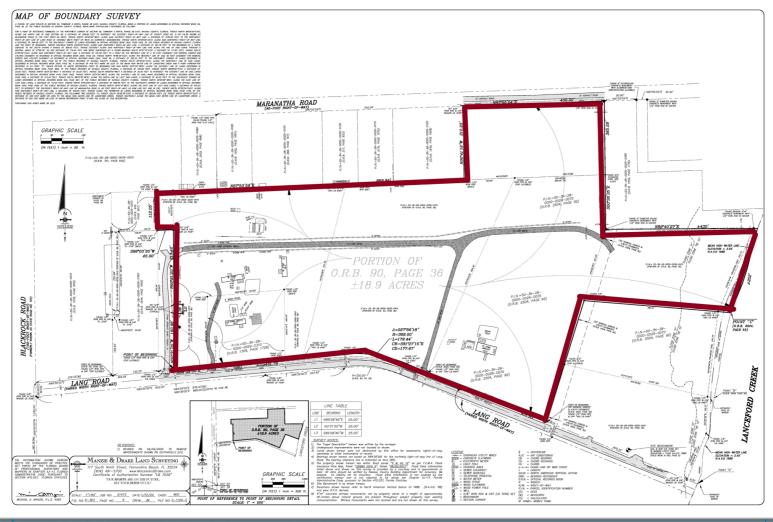

#### 19 Acres

Access to St. Mary's River deep water frontage (252')

\$4,800,000 Price: