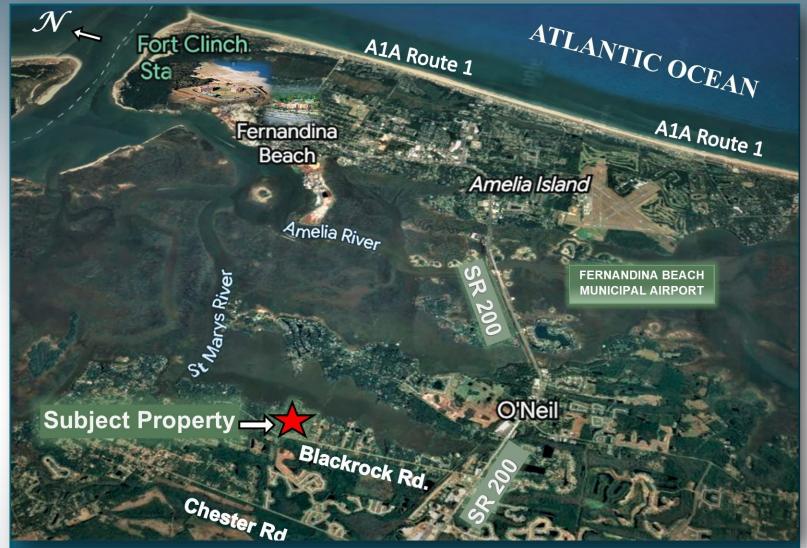

## Vacant Land For Sale 96429 Lang Rd., Yulee, FL 32097

**AERIAL MAP** 

| DEMOGRAPHICS by Esri          | 5 Miles  | 10 Miles | 15 Miles | Jacksonville MSA | Florida    |
|-------------------------------|----------|----------|----------|------------------|------------|
|                               |          |          |          |                  |            |
| POPULATION 2021               | 2,313    | 14,844   | 37,035   | 231,782          | 21,733,419 |
| PROJECTED POPULATIONS 5 YEARS | 2,608    | 16,280   | 40,686   | 243,304          | 23,197,833 |
| TOTAL HOUSEHOLDS 2021         | 829      | 5,844    | 15,137   | 92,813           | 8,514,543  |
| AVERAGE HOUSEHOLD INCOME 2021 | \$90,403 | \$91,887 | \$90,792 | \$66,080         | \$83,820   |