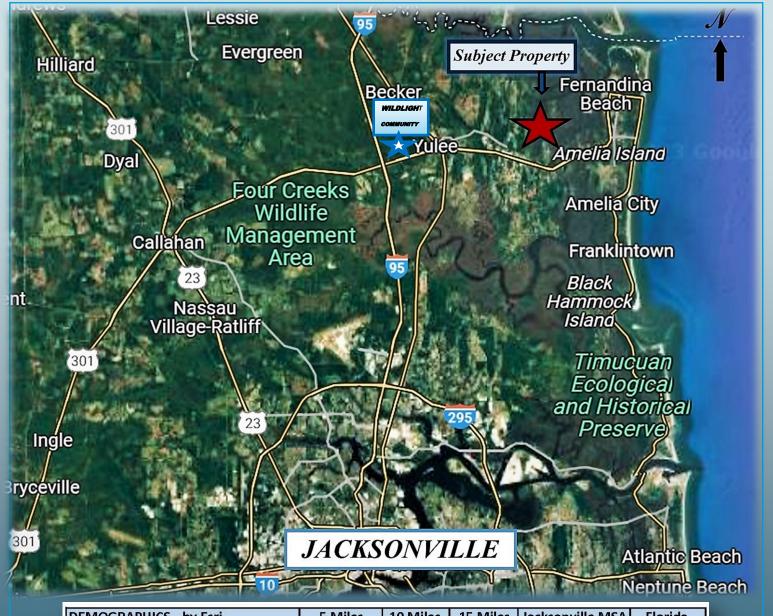

## Vacant Land For Sale 96429 Lang Rd., Yulee, FL 32097

**AERIAL MAP** 

| DEMOGRAPHICS by Esri          | 5 Miles  | 10 Miles | 15 Miles | Jacksonville MSA | Florida    |
|-------------------------------|----------|----------|----------|------------------|------------|
|                               |          |          |          |                  |            |
| POPULATION 2021               | 2,313    | 14,844   | 37,035   | 231,782          | 21,733,419 |
| PROJECTED POPULATIONS 5 YEARS | 2,608    | 16,280   | 40,686   | 243,304          | 23,197,833 |
| TOTAL HOUSEHOLDS 2021         | 829      | 5,844    | 15,137   | 92,813           | 8,514,543  |
| AVERAGE HOUSEHOLD INCOME 2021 | \$90,403 | \$91,887 | \$90,792 | \$66,080         | \$83,820   |