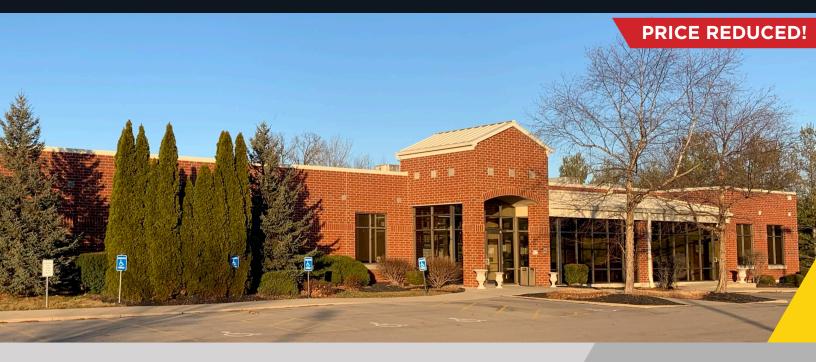

## **1810 Successful Drive**

Fairborn, Ohio 45324

**SALE PRICE:**+\$1,940,000
\$1,525,000

#### **Property Highlights**

- 13,638± SF Available
- Professional building with abundance of natural light
- · Immediate availability
- Current layout includes private offices and training rooms
- Space is in excellent condition!
- 6.8/1,000 SF Parking ratio
- Roadside signage available
- Located in close proximity to Wright Patterson Air Force Base and Wright State University
- Convenient access to I-675 and I-70