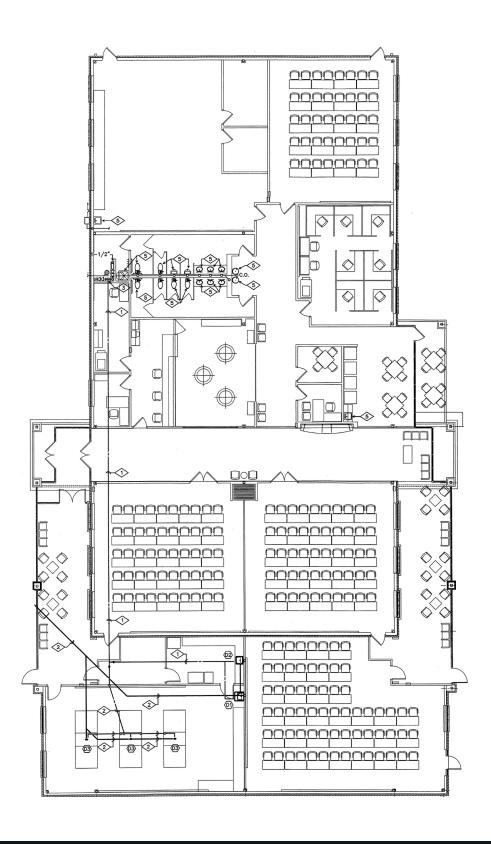

Fairborn, Ohio 45324

**SALE PRICE:**+\$1,940,000
\$1,525,000

#### **Property Highlights**

- 13,638± SF Available
- Professional building with abundance of natural light
- · Immediate availability
- Current layout includes private offices and training rooms
- Space is in excellent condition!
- 6.8/1,000 SF Parking ratio
- Roadside signage available
- Located in close proximity to Wright Patterson Air Force Base and Wright State University
- Convenient access to I-675 and I-70





Aaron Savino, SIOR
Principal
937.469.8269
Aaron.Savino@ApexCommercialGroup.com



Alex Nikolai Senior Associate 937.222.7884 Alex.Nikolai@ApexCommercialGroup.com

# **1810 Successful Drive**

Fairborn, Ohio 45324

### **Photos**









# **1810 Successful Drive**

Fairborn, Ohio 45324



### **Floor Plan**



ApexCommercialGroup.com