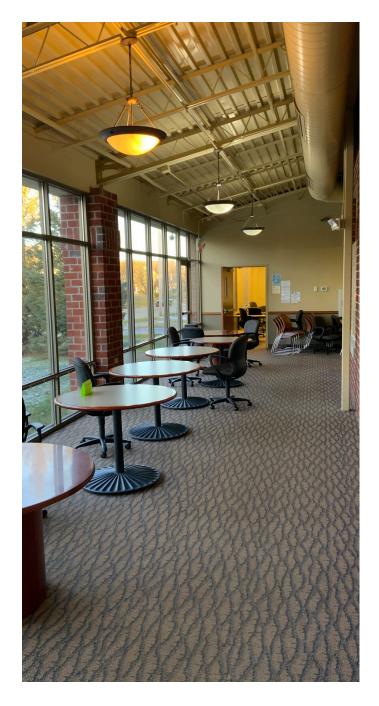

## **1810 Successful Drive**

Fairborn, Ohio 45324

**SALE PRICE:**+\$1,940,000
\$1,525,000

#### **Property Highlights**

- 13,638± SF Available
- Professional building with abundance of natural light
- · Immediate availability
- Current layout includes private offices and training rooms
- Space is in excellent condition!
- 6.8/1,000 SF Parking ratio
- Roadside signage available
- Located in close proximity to Wright Patterson Air Force Base and Wright State University
- Convenient access to I-675 and I-70





Aaron Savino, SIOR
Principal
937.469.8269
Aaron.Savino@ApexCommercialGroup.com



Alex Nikolai Senior Associate 937.222.7884 Alex.Nikolai@ApexCommercialGroup.com

# **1810 Successful Drive**

Fairborn, Ohio 45324

### **Photos**









# **1810 Successful Drive**

Fairborn, Ohio 45324



### **Floor Plan**



ApexCommercialGroup.com