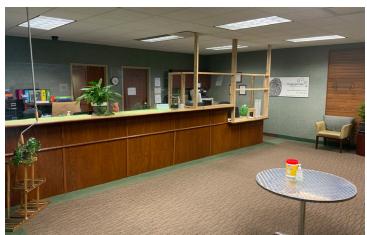

## **1810 Successful Drive**

Fairborn, Ohio 45324

**SALE PRICE:**+\$1,940,000
\$1,525,000

#### **Property Highlights**

- 13,638± SF Available
- Professional building with abundance of natural light
- · Immediate availability
- Current layout includes private offices and training rooms
- Space is in excellent condition!
- 6.8/1,000 SF Parking ratio
- Roadside signage available
- Located in close proximity to Wright Patterson Air Force Base and Wright State University
- Convenient access to I-675 and I-70





Aaron Savino, SIOR
Principal
937.469.8269
Aaron.Savino@ApexCommercialGroup.com



Alex Nikolai Senior Associate 937.222.7884 Alex.Nikolai@ApexCommercialGroup.com

# **1810 Successful Drive**

Fairborn, Ohio 45324

### **Photos**









# **1810 Successful Drive**

Fairborn, Ohio 45324



### **Floor Plan**



ApexCommercialGroup.com