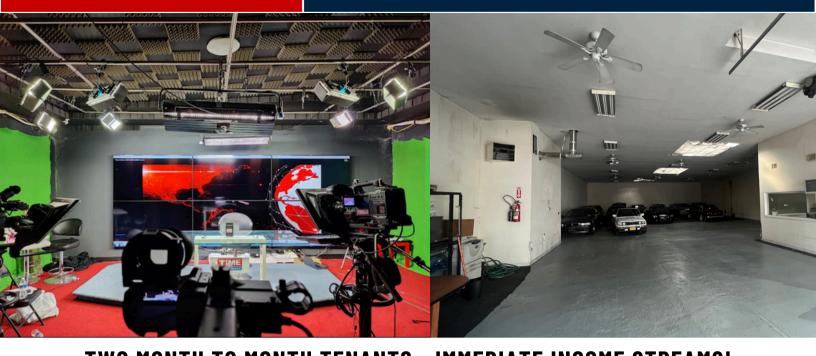

### TWO MONTH TO MONTH TENANTS - IMMEDIATE INCOME STREAMS! BUY NOW, OCCUPY WHILE COLLECTING RENT OR DEVELOP - 24,000 BUILDABLE SQUARE FEET (2.4 FAR) JOIN LEXUS, MERCEDES-BENZ, AND FUTURE 'INNOVATION Q.N.S.' DEVELOPMENT!