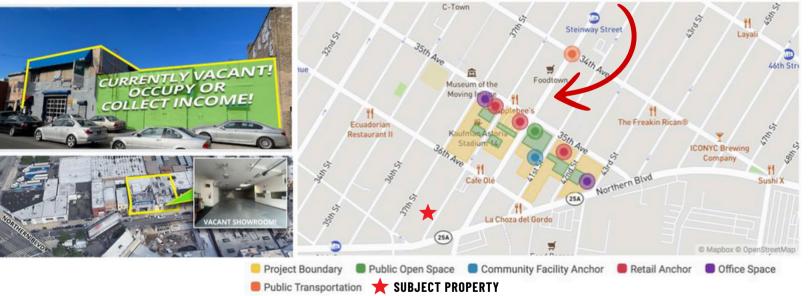

### TWO MONTH TO MONTH TENANTS - IMMEDIATE INCOME STREAMS! BUY NOW, OCCUPY WHILE COLLECTING RENT OR DEVELOP - 24,000 BUILDABLE SQUARE FEET (2.4 FAR) JOIN LEXUS, MERCEDES-BENZ, AND FUTURE 'INNOVATION Q.N.S.' DEVELOPMENT!