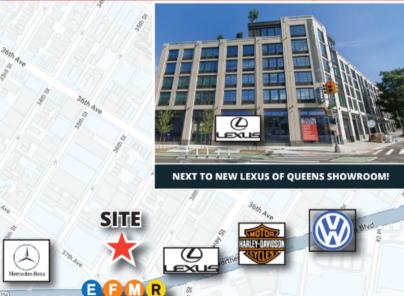

#### BE IN THE HEART OF THE NORTHERN BLVD. CORRIDOR!

### TWO MONTH TO MONTH TENANTS - IMMEDIATE INCOME STREAMS! BUY NOW, OCCUPY WHILE COLLECTING RENT OR DEVELOP - 24,000 BUILDABLE SQUARE FEET (2.4 FAR) JOIN LEXUS, MERCEDES-BENZ, AND FUTURE 'INNOVATION Q.N.S.' DEVELOPMENT!