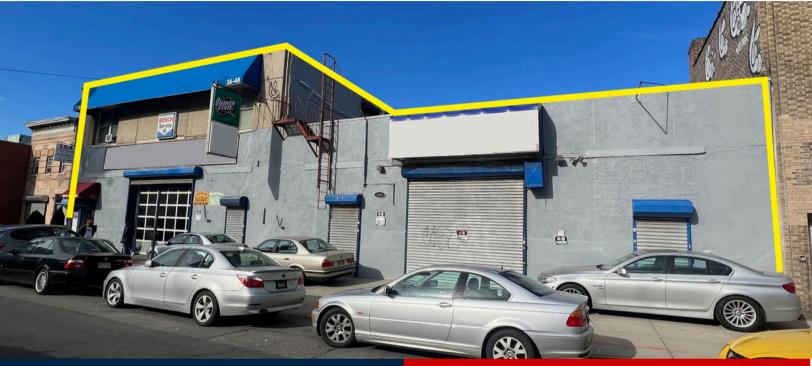

# 12,500 SF COMMERCIAL PROPERTY MAJOR PRICE REDUCTION FOR AN "AS-IS" SALE!

#### 36-48 38th Street, Long Island City, NY 11101

### TWO MONTH TO MONTH TENANTS - IMMEDIATE INCOME STREAMS! BUY NOW, OCCUPY WHILE COLLECTING RENT OR DEVELOP - 24,000 BUILDABLE SQUARE FEET (2.4 FAR) JOIN LEXUS, MERCEDES-BENZ, AND FUTURE 'INNOVATION Q.N.S.' DEVELOPMENT!