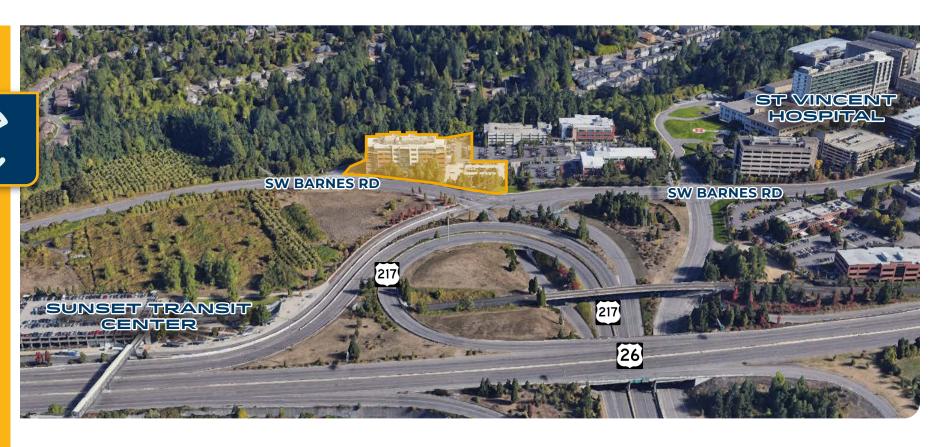

## 9755 SW Barnes Road, Portland, OR 97225

Peterkort Centre II has tremendous access in all directions to Hwy 217 and Hwy 26 at Barnes Road and unprecedented freeway exposure for your clients and their customers, and immediate proximity to light rail. The property also features a two-story atrium lobby, a dramatic glass line with multiple possibilities for corner offices, and views of the protected forest. Other amenities include a common athletic room and showers, a common conference room, underground and structured parking as well as generous free parking. In addition, the building has state-of-the-art broadband telecom backbone in the building core.