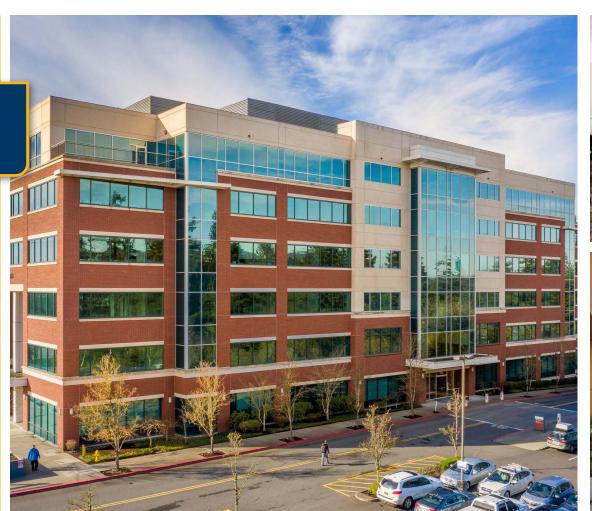

## PETERKORT CENTRE II

Available Office Space: 984 - 9,013 RSF

## 9755 SW Barnes Road, Portland, OR 97225

Peterkort Centre II has tremendous access in all directions to Hwy 217 and Hwy 26 at Barnes Road and unprecedented freeway exposure for your clients and their customers, and immediate proximity to light rail. The property also features a two-story atrium lobby, a dramatic glass line with multiple possibilities for corner offices, and views of the protected forest. Other amenities include a common athletic room and showers, a common conference room, underground and structured parking as well as generous free parking. In addition, the building has state-of-the-art broadband telecom backbone in the building core.