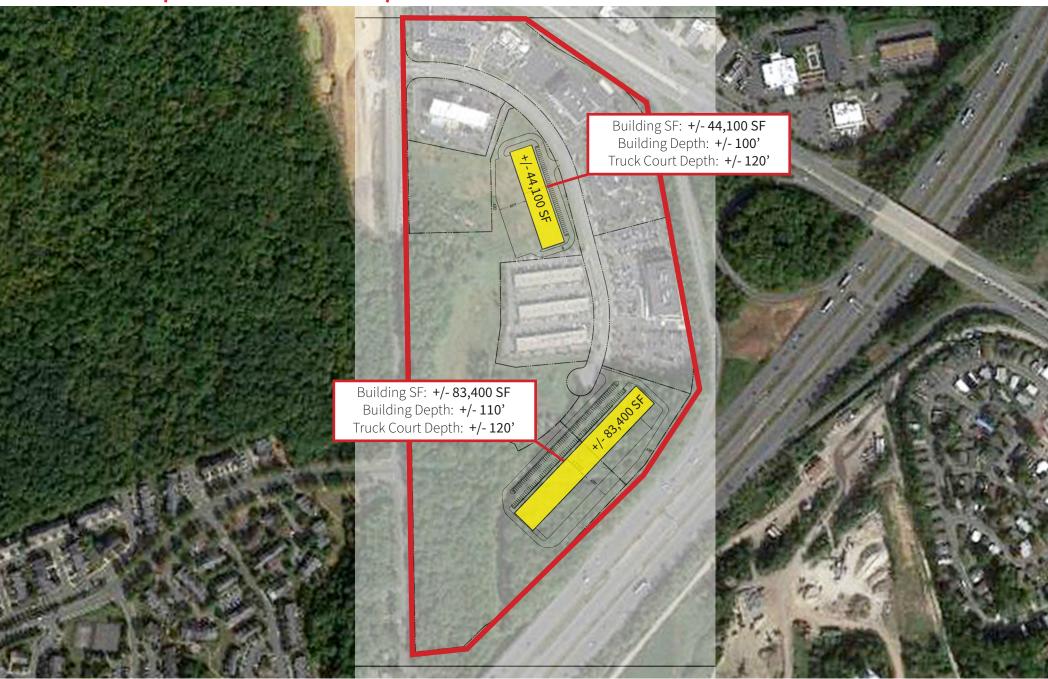

For Sale: Infill Industrial Development Opportunity

# THREE INDUSTRIAL DEVELOPMENT SITES 13+ ACRES

FETTLER PARK ROAD DUMFRIES, VA

CONFIDENTIAL OFFERING MEMORANDUM





#### **PROPERTY DETAILS**

Parcel 1: 3600 Fettler Park Dr

ADDRESES Parcel 2: 17301 Van Buren Rd

Parcel 3: 3801 Fettler Park Dr

Parcel 1: 3.48

**ACREAGE** Parcel 2: 20.74

Parcel 3: 4.13

Parcel 1: 8189-85-2463

**PARCEL ID** Parcel 2: 8189-75-7513

Parcel 3: 8189-76-7857

ZONING Parcel 1: PBD Parcel 2: PBD Parcel 3: PBD

\*Each parcel is located within the E-commerce

overlay district which permits

distribution and fulfillment

by-right

## Development Concept /



### Development Concept 2





#### **DEMOGRAPHICS**

|                   | 5-MILE    | 10-MILE   | 15-MILE   |
|-------------------|-----------|-----------|-----------|
| POPULATION        | 138,461   | 337,839   | 623,977   |
| HOUSEHOLDS        | 37,412    | 119,245   | 206,316   |
| AVERAGE<br>INCOME | \$137,120 | \$138,308 | \$153,098 |

#### Transaction Team

John Dettleff
Executive Managing Director
703.485.8831
John.Dettleff@am.jll.com

Abbot Wallenborn Vice President 703.891.8437 Abbot.Wallenborn@am.jll.com Dan Coats

Managing Director

703.891.8410

Dan.Coats@am.ill.com



Jones Lang LaSalle Americas, Inc. or its state-licensed affiliate ("JLL") has been engaged by the owner of the property to market it for sale. Information concerning the property [properties] described herein