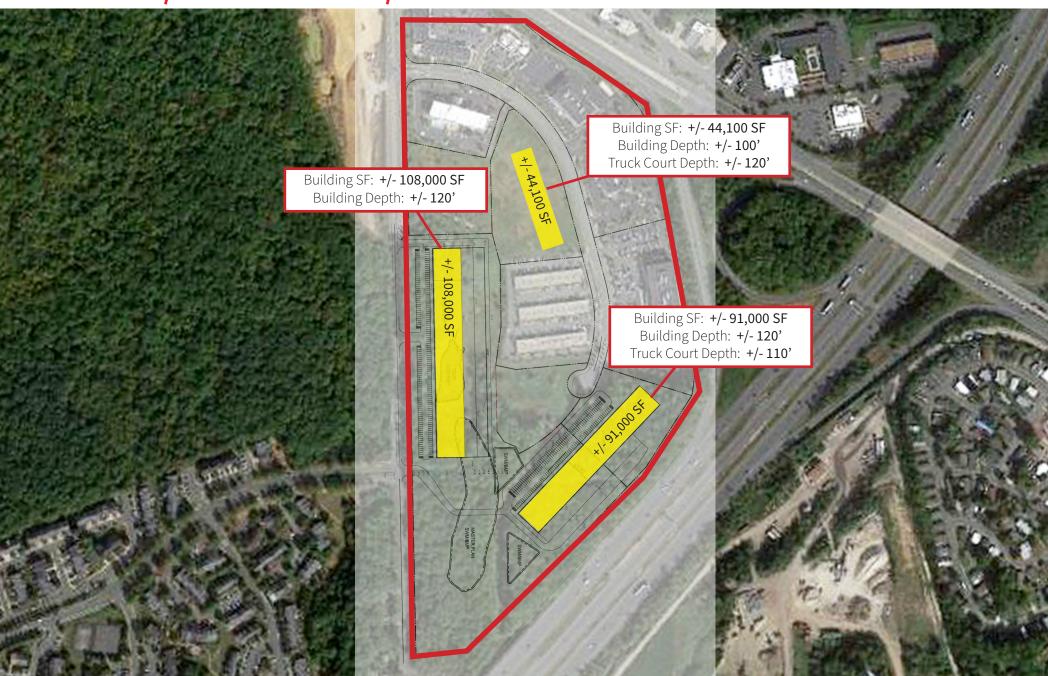

For Sale: Infill Industrial Development Opportunity

# THREE INDUSTRIAL DEVELOPMENT SITES 13+ ACRES

FETTLER PARK ROAD DUMFRIES, VA

CONFIDENTIAL OFFERING MEMORANDUM





#### **PROPERTY DETAILS**

Parcel 1: 3600 Fettler Park Dr

ADDRESES Parcel 2: 17301 Van Buren Rd

Parcel 3: 3801 Fettler Park Dr

Parcel 1: 3.48

**ACREAGE** Parcel 2: 20.74

Parcel 3: 4.13

Parcel 1: 8189-85-2463

**PARCEL ID** Parcel 2: 8189-75-7513

Parcel 3: 8189-76-7857

ZONING Parcel 1: PBD Parcel 2: PBD Parcel 3: PBD

\*Each parcel is located within the E-commerce

overlay district which permits

distribution and fulfillment

by-right

## Development Concept /



### Development Concept 2





#### **DEMOGRAPHICS**

|                   | 5-MILE    | 10-MILE   | 15-MILE   |
|-------------------|-----------|-----------|-----------|
| POPULATION        | 138,461   | 337,839   | 623,977   |
| HOUSEHOLDS        | 37,412    | 119,245   | 206,316   |
| AVERAGE<br>INCOME | \$137,120 | \$138,308 | \$153,098 |

#### Transaction Team

John Dettleff
Executive Managing Director
703.485.8831
John.Dettleff@am.jll.com

Abbot Wallenborn Vice President 703.891.8437 Abbot.Wallenborn@am.jll.com Dan Coats

Managing Director

703.891.8410

Dan.Coats@am.ill.com



Jones Lang LaSalle Americas, Inc. or its state-licensed affiliate ("JLL") has been engaged by the owner of the property to market it for sale. Information concerning the property [properties] described herein has been obtained from sourc