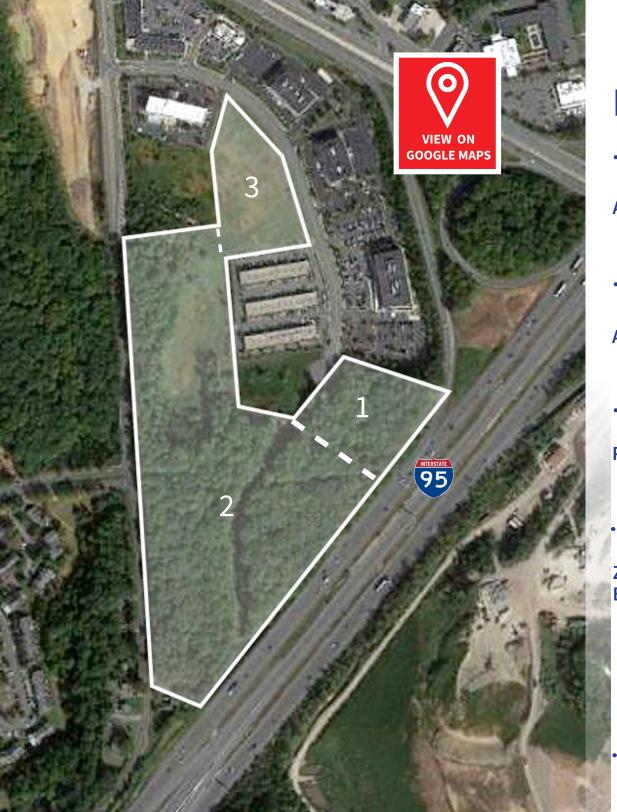

#### **PROPERTY DETAILS**

Parcel 1: 3600 Fettler Park Dr

ADDRESES Parcel 2: 17301 Van Buren Rd

Parcel 3: 3801 Fettler Park Dr

Parcel 1: 3.48

**ACREAGE** Parcel 2: 20.74

Parcel 3: 4.13

Parcel 1: 8189-85-2463

**PARCEL ID** Parcel 2: 8189-75-7513

Parcel 3: 8189-76-7857

ZONING Parcel 1: PBD Parcel 2: PBD Parcel 3: PBD

\*Each parcel is located within the E-commerce

overlay district which permits

distribution and fulfillment