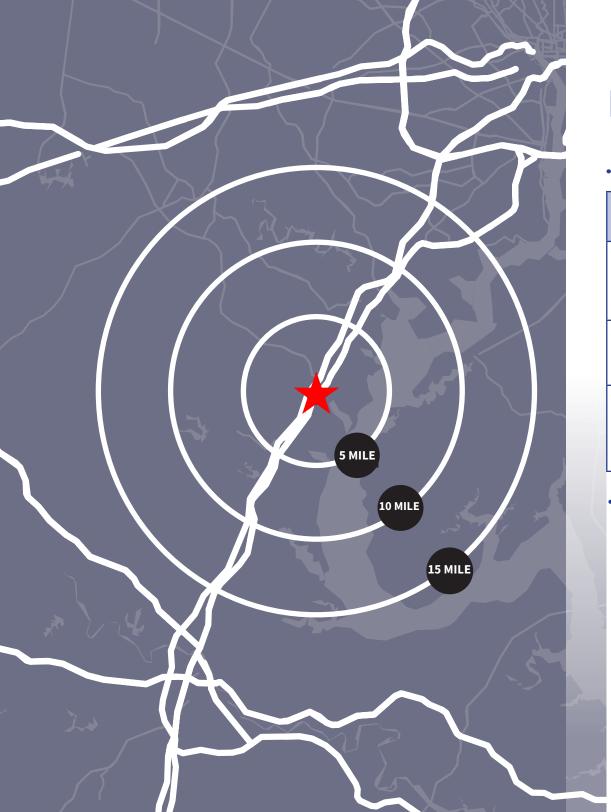

#### **DEMOGRAPHICS**

|                   | 5-MILE    | 10-MILE   | 15-MILE   |
|-------------------|-----------|-----------|-----------|
| POPULATION        | 138,461   | 337,839   | 623,977   |
| HOUSEHOLDS        | 37,412    | 119,245   | 206,316   |
| AVERAGE<br>INCOME | \$137,120 | \$138,308 | \$153,098 |