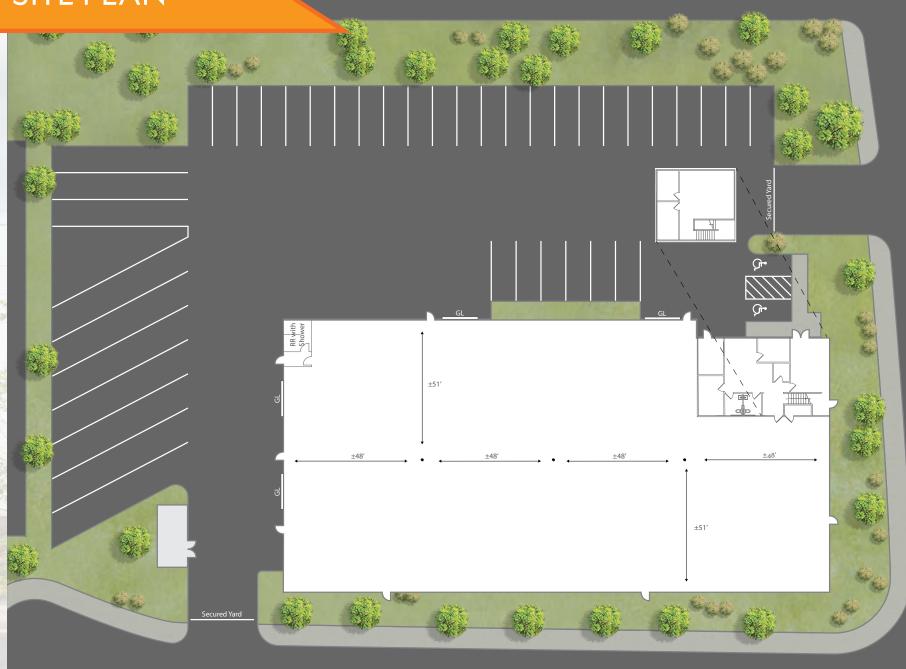

## SITE PLAN

## PROPERTY HIGHLIGHTS

| <b>Total Building Area</b><br>±22,612 SF | <b>Office Area</b><br>±2,500 SF of Two Story<br>Office | <b>Parcel Size</b><br>±1.6 Acres (69,433 SF)<br>Approximate 33% Coverage | Parking<br>±2:1,000                                                                      |
|------------------------------------------|--------------------------------------------------------|--------------------------------------------------------------------------|------------------------------------------------------------------------------------------|
| <b>Loading</b><br>4 Ground Level Doors   | Large Secured Fenced<br><b>Yard Area</b>               | ±28-30′<br>Building Clear Height                                         | Shop Restroom with <b>Shower</b>                                                         |
| Truck Scale                              | <b>Power</b><br>400 AMPS, 120/280 V                    | Sprinklers<br>.33/3,000 GPM                                              | <b>Column Spacing</b><br>Minimal interior columns,<br>only three (3) with 48'<br>minimum |