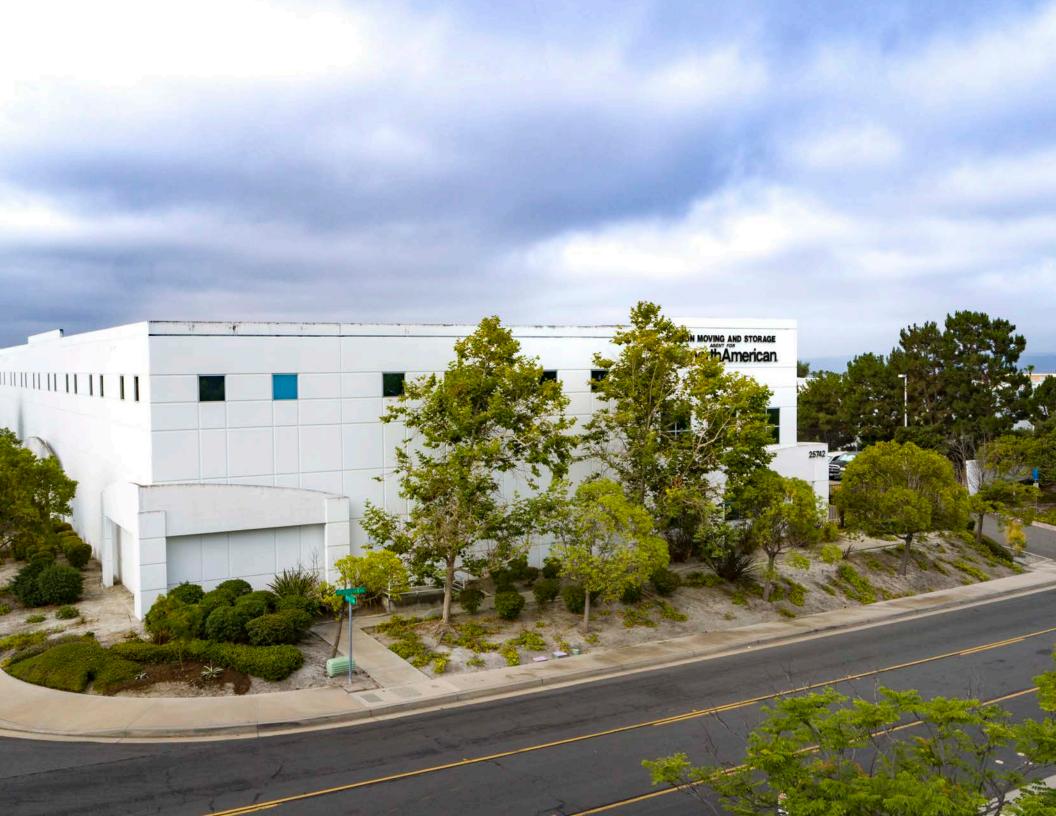

## -25742 ATLANTIC OCEAN LAKE FOREST, CALIFORNIA

NELSON MOVING AND STORAGE

±22,612 SF FREE STANDING BUILDING WITH LARGE FENCED YARD

## PROPERTY HIGHLIGHTS

| <b>Total Building Area</b><br>±22,612 SF | <b>Office Area</b><br>±2,500 SF of Two Story<br>Office | <b>Parcel Size</b><br>±1.6 Acres (69,433 SF)<br>Approximate 33% Coverage | Parking<br>±2:1,000                                                                      |
|------------------------------------------|--------------------------------------------------------|--------------------------------------------------------------------------|------------------------------------------------------------------------------------------|
| <b>Loading</b><br>4 Ground Level Doors   | Large Secured Fenced<br><b>Yard Area</b>               | ±28-30′<br>Building Clear Height                                         | Shop Restroom with <b>Shower</b>                                                         |
| Truck Scale                              | <b>Power</b><br>400 AMPS, 120/280 V                    | Sprinklers<br>.33/3,000 GPM                                              | <b>Column Spacing</b><br>Minimal interior columns,<br>only three (3) with 48'<br>minimum |