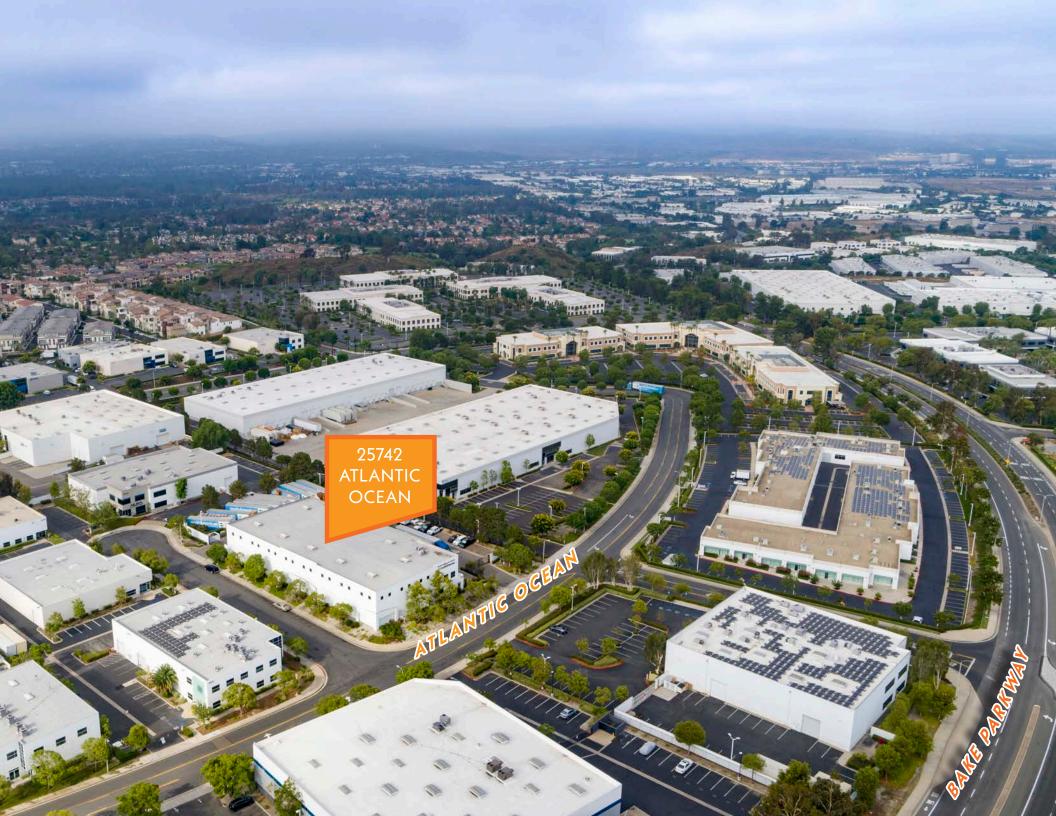

## -25742 ATLANTIC OCEAN LAKE FOREST, CALIFORNIA

NELSON MOVING AND STORAGE

±22,612 SF FREE STANDING BUILDING WITH LARGE FENCED YARD