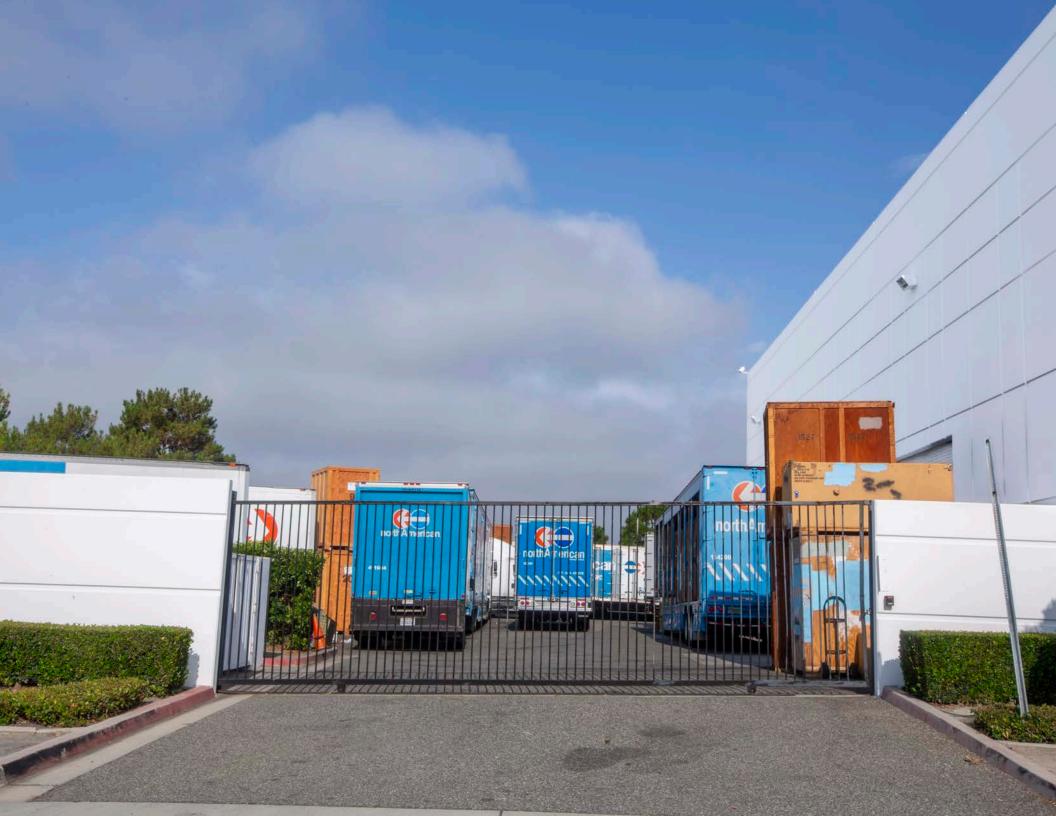

## PROPERTY HIGHLIGHTS

| <b>Total Building Area</b><br>±22,612 SF | <b>Office Area</b><br>±2,500 SF of Two Story<br>Office | <b>Parcel Size</b><br>±1.6 Acres (69,433 SF)<br>Approximate 33% Coverage | Parking<br>±2:1,000                                                                      |
|------------------------------------------|--------------------------------------------------------|--------------------------------------------------------------------------|------------------------------------------------------------------------------------------|
| <b>Loading</b><br>4 Ground Level Doors   | Large Secured Fenced<br><b>Yard Area</b>               | ±28-30′<br>Building Clear Height                                         | Shop Restroom with <b>Shower</b>                                                         |
| Truck Scale                              | <b>Power</b><br>400 AMPS, 120/280 V                    | Sprinklers<br>.33/3,000 GPM                                              | <b>Column Spacing</b><br>Minimal interior columns,<br>only three (3) with 48'<br>minimum |