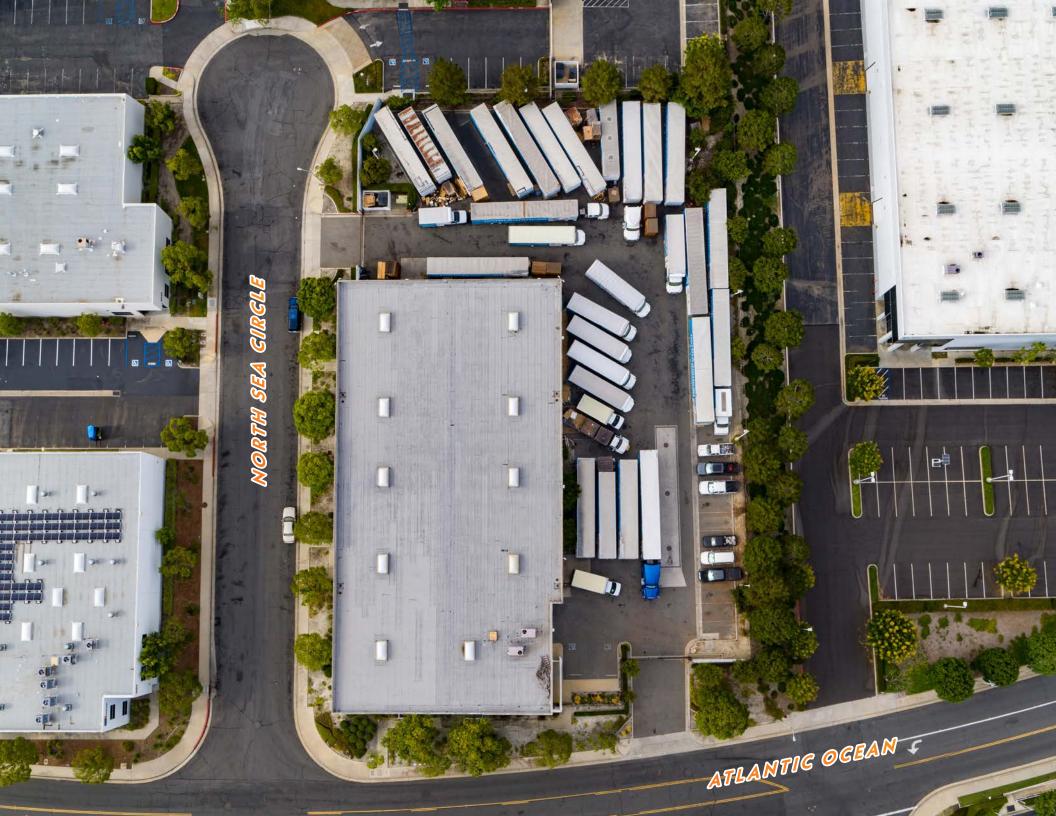

## SITE PLAN

## PROPERTY HIGHLIGHTS

| <b>Total Building Area</b><br>±22,612 SF | <b>Office Area</b><br>±2,500 SF of Two Story<br>Office | <b>Parcel Size</b><br>±1.6 Acres (69,433 SF)<br>Approximate 33% Coverage | Parking<br>±2:1,000                                                                      |
|------------------------------------------|--------------------------------------------------------|--------------------------------------------------------------------------|------------------------------------------------------------------------------------------|
| <b>Loading</b><br>4 Ground Level Doors   | Large Secured Fenced<br><b>Yard Area</b>               | ±28-30′<br>Building Clear Height                                         | Shop Restroom with <b>Shower</b>                                                         |
| Truck Scale                              | <b>Power</b><br>400 AMPS, 120/280 V                    | Sprinklers<br>.33/3,000 GPM                                              | <b>Column Spacing</b><br>Minimal interior columns,<br>only three (3) with 48'<br>minimum |