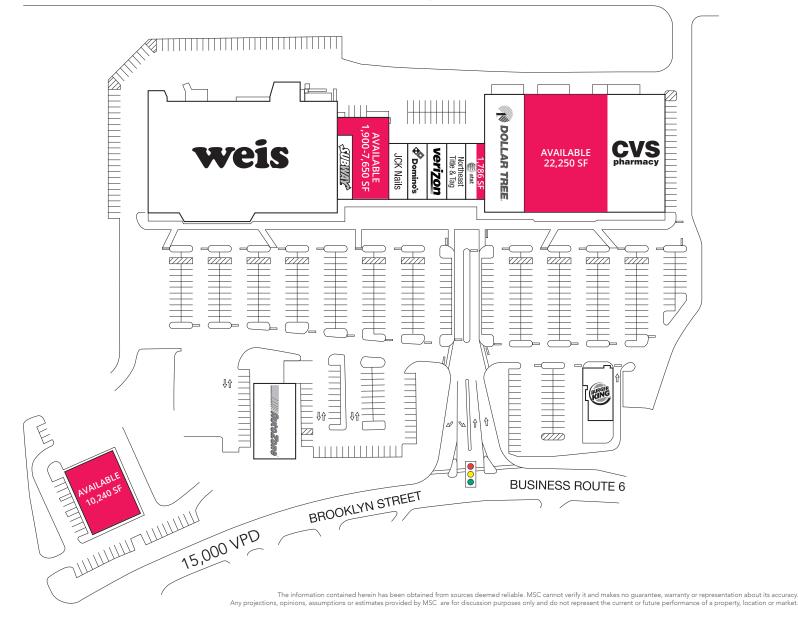

hellomsc.com dgreen@hellomsc.com 215.883.7390 215.883.7400

JOIN THESE RETAILERS















#### PROPERTY DETAILS

- Only anchored shopping center in area and market
- Dominant center with Weis Markets and CVS exhibiting strong sales
- Ample parking, pylon signage and excellent visibility along Business Route 6

#### **DEMOGRAPHICS**

#### **EST. POPULATION**

3 mi 12,685 | 5 mi 22,664 | 7 mi 38,506 | 10 mi 70,603

### **EST. NUMBER OF EMPLOYEES**

3 mi 4,471 | 5 mi 6,803 | 7 mi 14,144 | 10 mi 23,976

### EST. AVERAGE HOUSEHOLD INCOME

3 mi \$61,460 | 5 mi \$66,914 | 7 mi \$70,645 | 10 mi \$70,370



95 BROOKLYN STREET | CARBONDALE, PA

SITE PLAN

### CONTACT

### JOSEPH RANISZEWSKI DOUGLAS GREEN

jraniszewski@hellomsc.com 215.883.7390 dgreen@hellomsc.com 215.883.7400

### 7th AVENUE





95 BROOKLYN STREET | CARBONDALE, PA

**AERIAL** 

### CONTACT

### **JOSEPH RANISZEWSKI**

jraniszewski@hellomsc.com 215.883.7390

### **DOUGLAS GREEN**

dgreen@hellomsc.com 215.883.7400