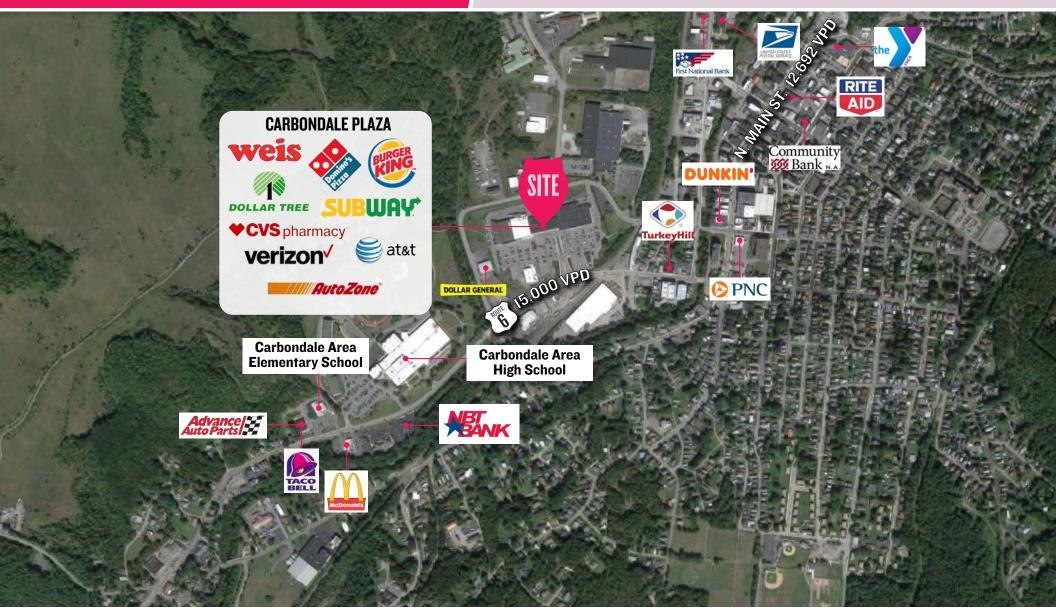

Weis Markets and CVS exhibiting strong sales
- Ample parking, pylon signage and excellent visibility along Business Route 6

#### **DEMOGRAPHICS**

#### **EST. POPULATION**

3 mi 12,685 | 5 mi 22,664 | 7 mi 38,506 | 10 mi 70,603

### **EST. NUMBER OF EMPLOYEES**

3 mi 4,471 | 5 mi 6,803 | 7 mi 14,144 | 10 mi 23,976

### EST. AVERAGE HOUSEHOLD INCOME

3 mi \$61,460 | 5 mi \$66,914 | 7 mi \$70,645 | 10 mi \$70,370



95 BROOKLYN STREET | CARBONDALE, PA

SITE PLAN

### CONTACT

### JOSEPH RANISZEWSKI DOUGLAS GREEN

jraniszewski@hellomsc.com 215.883.7390 dgreen@hellomsc.com 215.883.7400

### 7th AVENUE





95 BROOKLYN STREET | CARBONDALE, PA

**AERIAL** 

### CONTACT

### **JOSEPH RANISZEWSKI**

jraniszewski@hellomsc.com 215.883.7390

### **DOUGLAS GREEN**

dgreen@hellomsc.com 215.883.7400