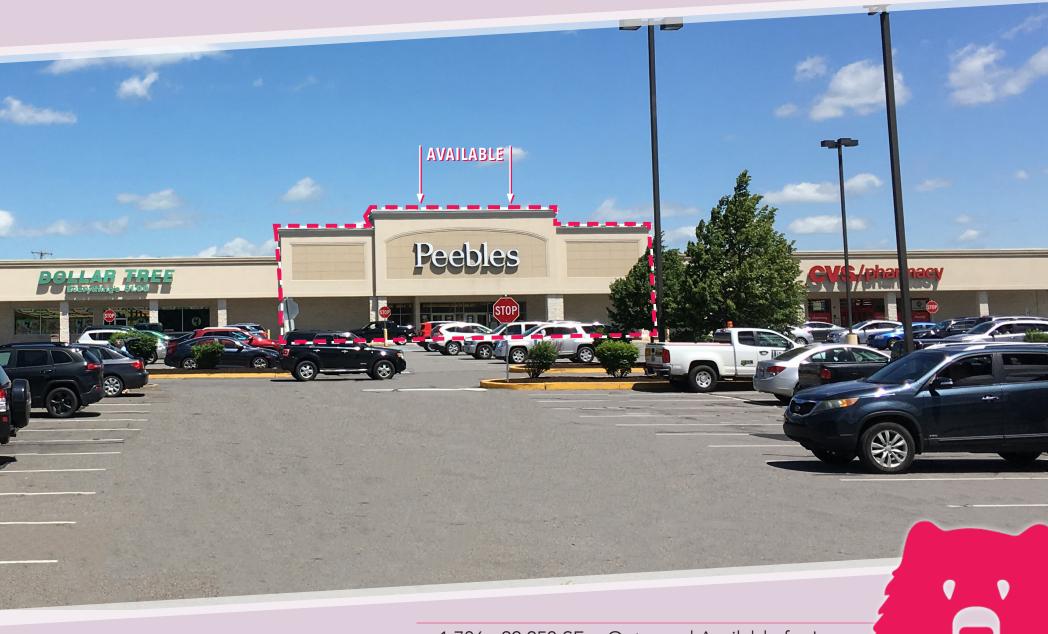

MSC

95 BROOKLYN STREET | CARBONDALE, PA 18407

95 BROOKLYN STREET | CARBONDALE, PA

1,786 - 22,250 SF + OUTPARCEL AVAILABLE FOR LEASE

#### PROPERTY DETAILS

- Only anchored shopping center in area and market
- Dominant center with Weis Markets and CVS exhibiting strong sales
- Ample parking, pylon signage and excellent visibility along Business Route 6