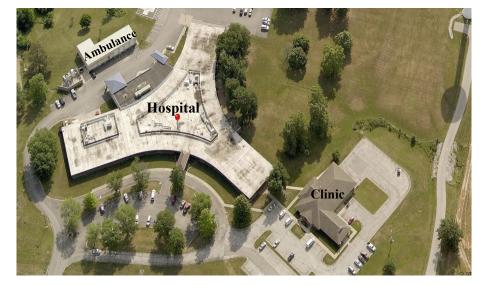

Acquisitions & Sales

Office, Retail, Industrial, Investments, Medical, Multifamily, and Land

• • • •

VISIT OUR WEBSITE

For Lease Information, Please Contact:

Mike Tippit mtippit@stlouispartners.com Regional Hospital For Sale 17651 B Highway Boonville, Missouri 65233

Sale Price \$2,500,000.00

3-Buildings, 77,873 sf on 17.71 Acres

Main Hospital, 60,214 sf Ambulance Depot, 4,091 sf Health Clinic, 11,568 sf

- Great opportunity to re-open a much needed Hospital and Clinic in Boonville, MO.
- Formerly Pinnacle Regional Hospital.
- Site consists of 3-Buildings on 17.71 Acres.
- Location is less than 5 miles from Interstate 70.
- Assisted Living, Urgent Care, Clinic and other specialized healthcare would work here.
- Existing Operating Room and Emergency Care.
- Helicopter pad for patient emergency access.
- Separate Health Clinic Building consists of 18 exam rooms/reception area and rehab center.
- Appraised Value in 2018 for a fully functional Hospital was \$7.45M with 70 licensed Beds.