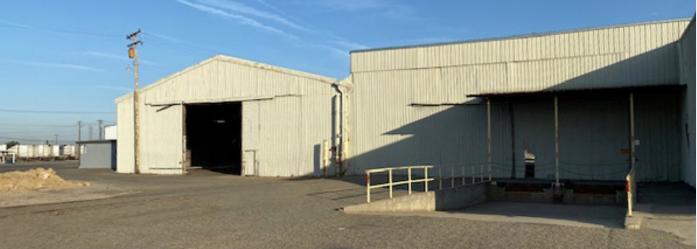

## Divisible - All or Part Buildings and Paved Yard

PARCEL A ±2.51 acres paved and secured

**BUILDING 5** ±25,600 Square feet

BUILDING 10 ±6,500 Square feet

CLEAR height: 22'-26'

400 Amp, 120/208v 3-phase service possible

2 SPOT truck well

**OVERSIZED** grade level door access

**FULLY** sprinklered

RAIL service to building

**BUILDING** upgrades to include new doors and exterior repair

**BILL NIETHAMMER** 

916.751.3639

bill.niethammer@kidder.com