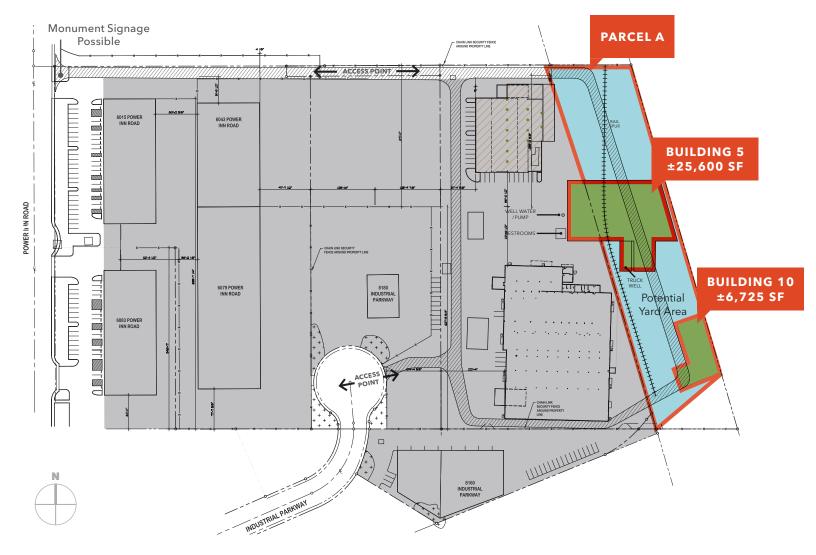

## Divisible - All or Part Buildings and Paved Yard

PARCEL A ±2.51 acres paved and secured

**BUILDING 5** ±25,600 Square feet

BUILDING 10 ±6,500 Square feet

CLEAR height: 22'-26'

400 Amp, 120/208v 3-phase service possible

### Site Plan