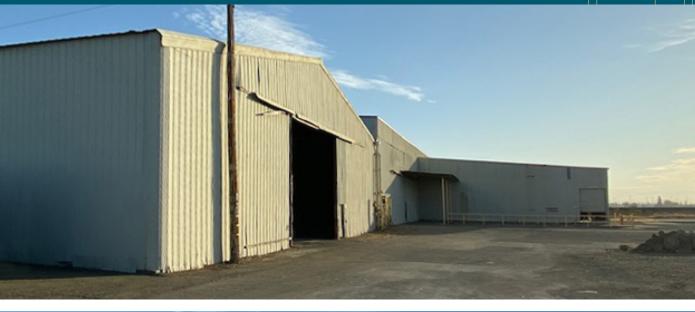

## Divisible - All or Part Buildings and Paved Yard

PARCEL A ±2.51 acres paved and secured

**BUILDING 5** ±25,600 Square feet

BUILDING 10 ±6,500 Square feet

CLEAR height: 22'-26'

400 Amp, 120/208v 3-phase service possible

2 SPOT truck well

**OVERSIZED** grade level door access

**FULLY** sprinklered

RAIL service to building

**BUILDING** upgrades to include new doors and exterior repair

**BILL NIETHAMMER** 

916.751.3639

bill.niethammer@kidder.com