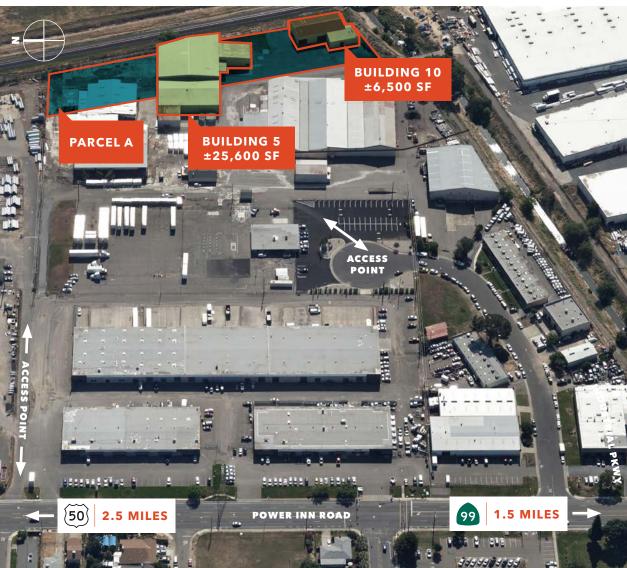

# South Park Parcel A Buildings 5 and 10

6001 POWER INN ROAD, SACRAMENTO, CA

## Divisible - All or Part Buildings and Paved Yard

PARCEL A ±2.51 acres paved and secured

**BUILDING 5** ±25,600 Square feet

BUILDING 10 ±6,500 Square feet

CLEAR height: 22'-26'

400 Amp, 120/208v 3-phase service possible

2 SPOT truck well

**OVERSIZED** grade level door access

**FULLY** sprinklered

RAIL service to building

**BUILDING** upgrades to include new doors and exterior repair

**BILL NIETHAMMER** 

916.751.3639

bill.niethammer@kidder.com

### Site Plan