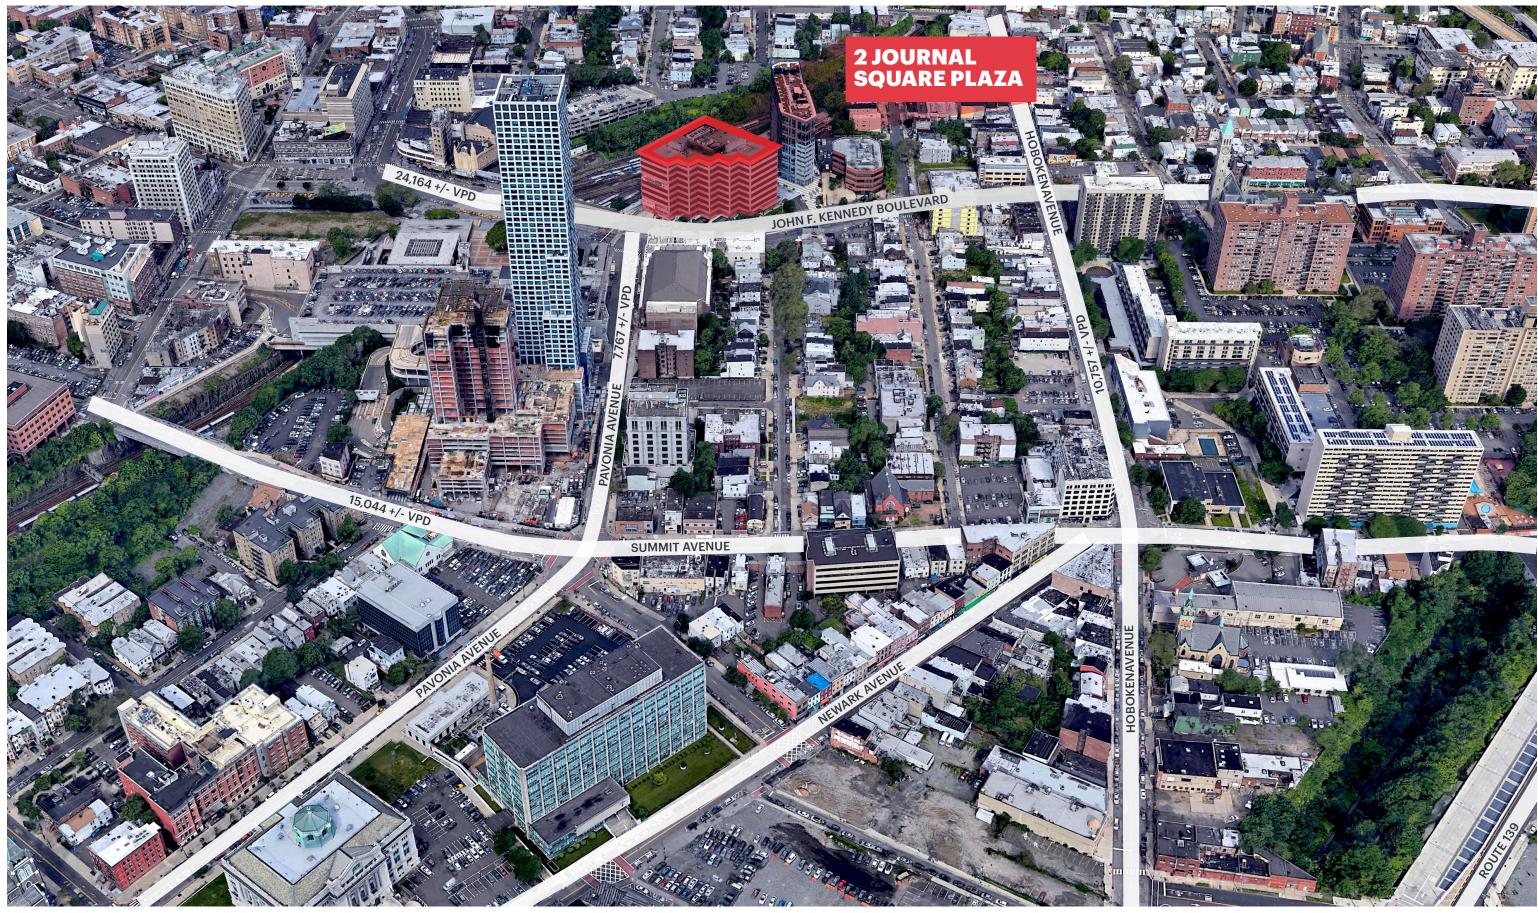

iberty Physical Therapy, Chase Bank, Chicago's Pizza With A Twist, Hummus Republic

#### **NEIGHBORS**

Starbucks, Stanley Theatre, Dunkin' Donuts, Duane Reade, McDonald's, 24-Hour Fitness, Blink Fitness, 7-Eleven, Sprint, City MD, Santander, Capital One and Chipotle Mexican Grill's

#### **COMMENTS**

- New Construction | 325,000-SF building being repositioned into a Class A office space with retail and restaurant opportunities as well as underground parking
- Outdoor seating available with great signage
- Ideal space for Retail, Restaurant or Cafe
- Across the street from the Journal Square PATH Station
- · Centrally located with many new residential developments surrounding the site
- Paid customer parking deck located below grade

# **MARKET AERIAL**



# **LOW LEVEL OBLIQUE AERIAL**



# **SPACE DETAILS**

## **GROUND FLOOR**





# **DEMOGRAPHICS**



# 1/2 MILE RADIUS

POPULATION TOTAL BUSINESSES

29,218 1,176

HOUSEHOLDS TOTAL EMPLOYEES

12,517 12,786

MEDIAN AGE TOTAL DAYTIME POPULATION

37.1 29,226

**COLLEGE GRADUATES (Bachelor's +) AVERAGE HOUSEHOLD INCOME** 

11,771 - 58.0% \$97,139

# **1 MILE RADIUS**

POPULATION TOTAL BUSINESSES

85,182 2,162

HOUSEHOLDS TOTAL EMPLOYEES

35,017 29,805

MEDIAN AGE TOTAL DAYTIME POPULATION

36.6 77,436

**COLLEGE GRADUATES (Bachelor's +) AVERAGE HOUSEHOLD INCOME** 

31,846 - 53.0% \$106,019

# 1 1/2 MILE RADIUS

POPULATION TOTAL BUSINESSES

167,770 4,487

HOUSEHOLDS TOTAL EMPLOYEES

69,950 64,221

MEDIAN AGE TOTAL DAYTIME POPULATION

35.9 153,643

**COLLEGE GRADUATES** (Bachelor's +) **AVERAGE HOUSEHOLD INCOME** 

64,596 - 54.