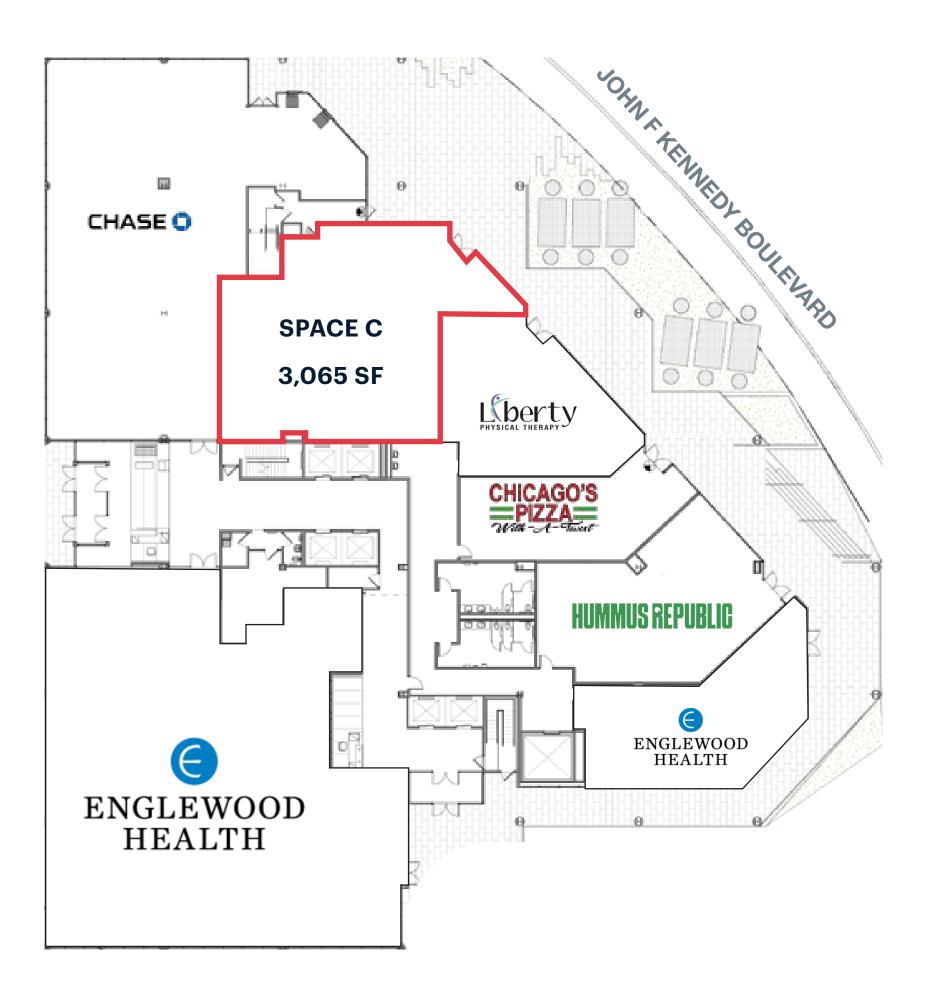

# **SPACE DETAILS**

## **GROUND FLOOR**

#### SIZE

3,065 SF (approx.)

#### **CO-TENANTS**

Englewood Hospital, Liberty Physical Therapy, Chase Bank, Chicago's Pizza With A Twist, Hummus Republic