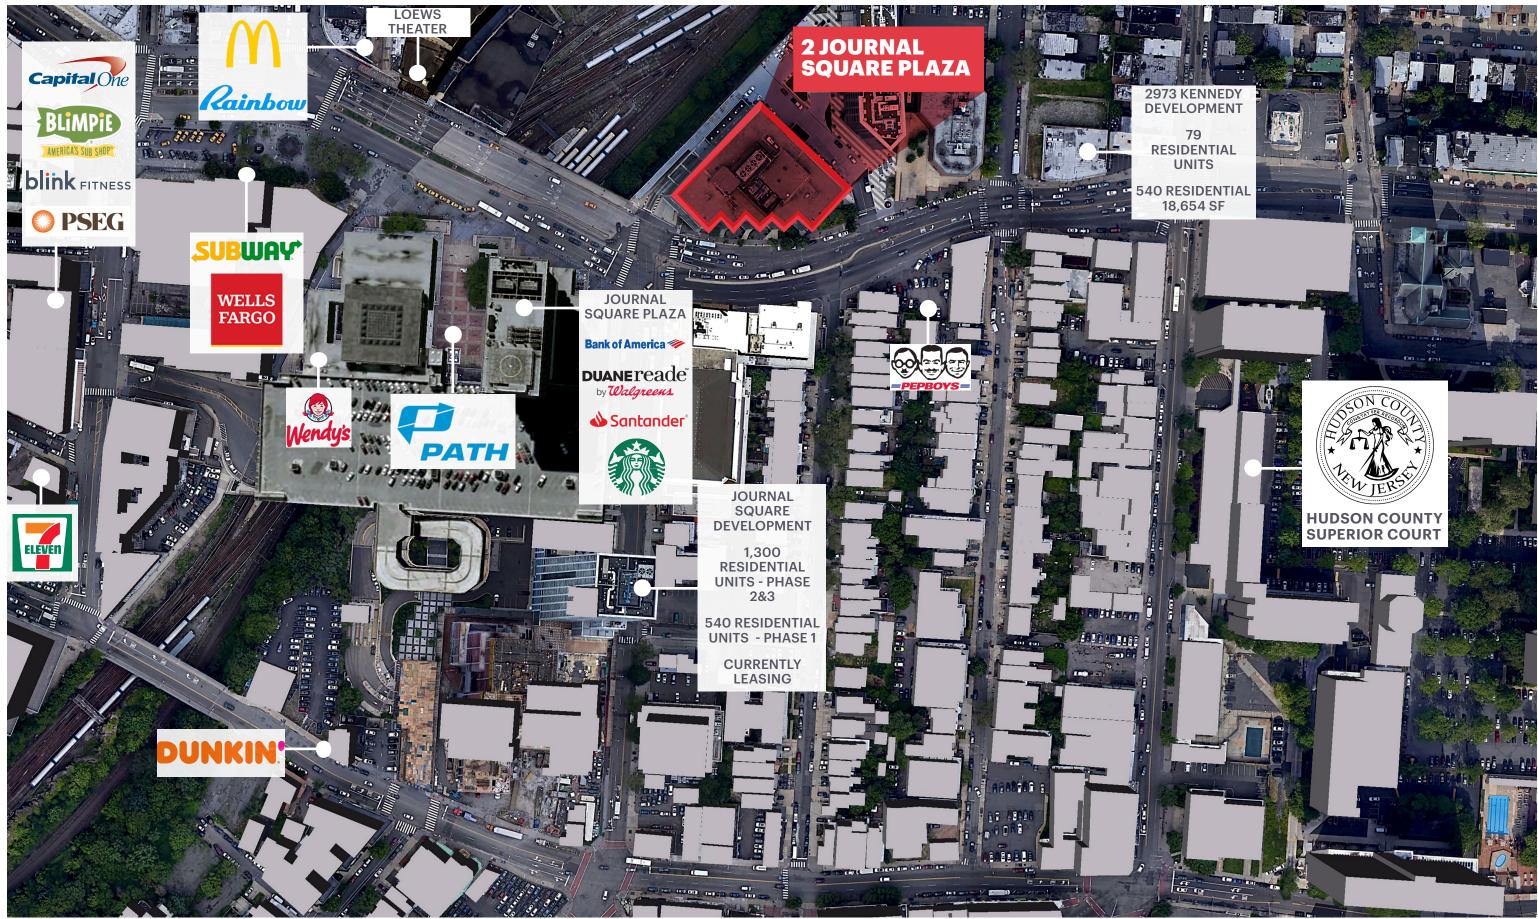

# **MARKET AERIAL**

#### **CO-TENANTS**

Englewood Hospital, Liberty Physical Therapy, Chase Bank, Chicago's Pizza With A Twist, Hummus Republic

#### **NEIGHBORS**

Starbucks, Stanley Theatre, Dunkin' Donuts, Duane Reade, McDonald's, 24-Hour Fitness, Blink Fitness, 7-Eleven, Sprint, City MD, Santander, Capital One and Chipotle Mexican Grill's