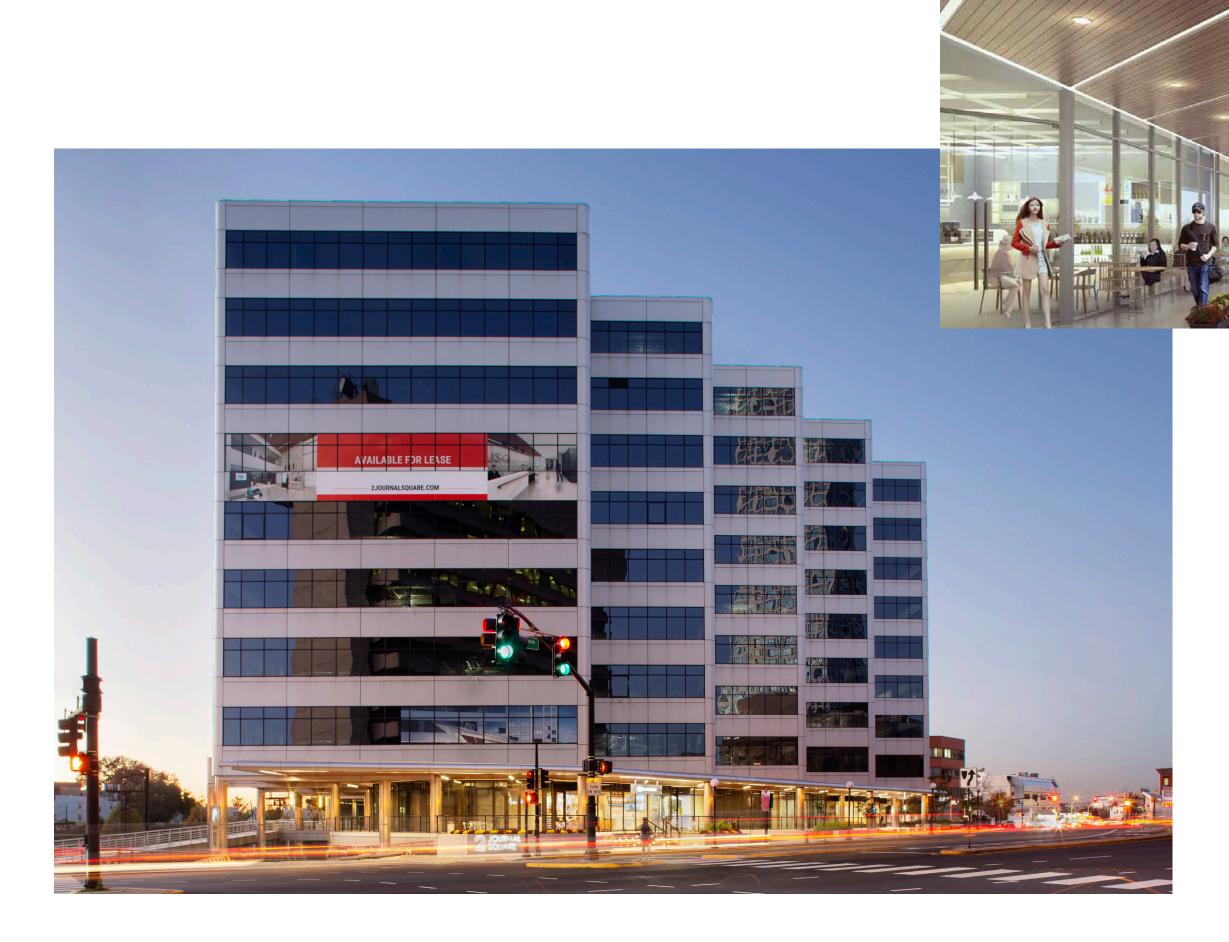

# **JERSEY CITY, NJ**

# **JOURNAL SQUARE PLAZA**

2 Journal Square

#### SIZE

3,065 SF (approx.)

#### **ASKING RENT**

**Upon Request** 

#### **SITE STATUS**

**Currently Vacant** 

#### **CO-TENANTS**

Englewood Hospital, Liberty Physical Therapy, Chase Bank, Chicago's Pizza With A Twist, Hummus Republic

#### **NEIGHBORS**

Starbucks, Stanley Theatre, Dunkin' Donuts, Duane Reade, McDonald's, 24-Hour Fitness, Blink Fitness, 7-Eleven, Sprint, City MD, Santander, Capital One and Chipotle Mexican Grill's

#### **COMMENTS**

- New Construction | 325,000-SF building being repositioned into a Class A office space with retail and restaurant opportunities as well as underground parking
- Outdoor seating available with great signage
- Ideal space for Retail, Restaurant or Cafe
- Across the street from the Journal Square PATH Station
- · Centrally located with many new residential developments surrounding the site
- Paid customer parking deck located below grade

## **GROUND FLOOR**