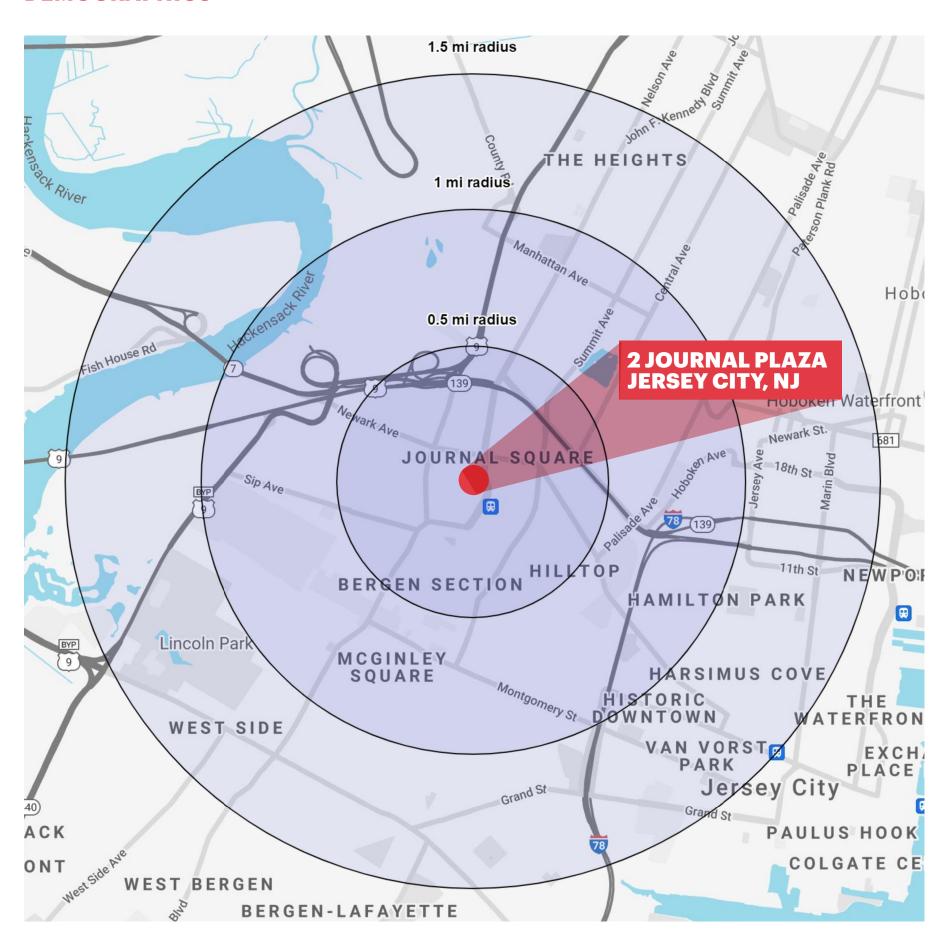

# **DEMOGRAPHICS**

# 1/2 MILE RADIUS

POPULATION TOTAL BUSINESSES

29,218 1,176

HOUSEHOLDS TOTAL EMPLOYEES

12,517 12,786

MEDIAN AGE TOTAL DAYTIME POPULATION

37.1 29,226

**COLLEGE GRADUATES (Bachelor's +) AVERAGE HOUSEHOLD INCOME** 

11,771 - 58.0% \$97,139

# **1 MILE RADIUS**

POPULATION TOTAL BUSINESSES

85,182 2,162

HOUSEHOLDS TOTAL EMPLOYEES

35,017 29,805

MEDIAN AGE TOTAL DAYTIME POPULATION

36.6 77,436

**COLLEGE GRADUATES (Bachelor's +) AVERAGE HOUSEHOLD INCOME** 

31,846 - 53.0% \$106,019

# 1 1/2 MILE RADIUS

POPULATION TOTAL BUSINESSES

167,770 4,487

HOUSEHOLDS TOTAL EMPLOYEES

69,950 64,221

MEDIAN AGE TOTAL DAYTIME POPULATION

35.9 153,643

**COLLEGE GRADUATES** (Bachelor's +) **AVERAGE HOUSEHOLD INCOME** 

64,596 - 54.0% \$125,011

\*2022 estimates