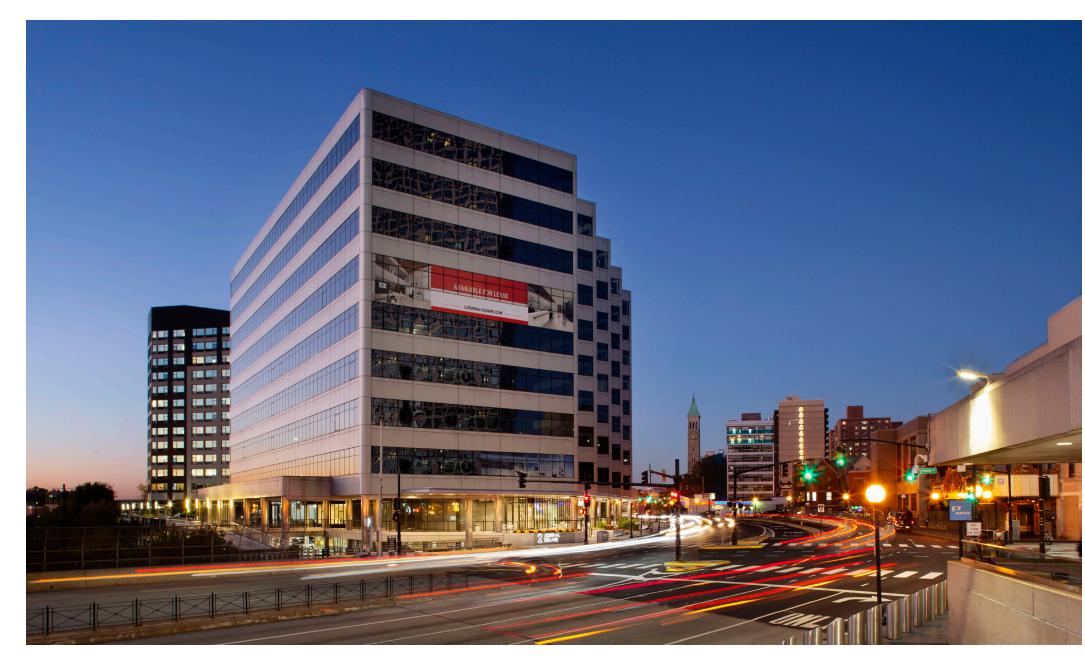

# **JERSEY CITY, NJ**

# **JOURNAL SQUARE PLAZA**

2 Journal Square

#### **COMMENTS**

- New Construction | 325,000-SF building being repositioned into a Class A office space with retail and restaurant opportunities as well as underground parking
- Outdoor seating available with great signage
- Ideal space for Retail, Restaurant or Cafe
- Across the street from the Journal Square PATH Station
- · Centrally located with many new residential developments surrounding the site
- Paid customer parking deck located below grade