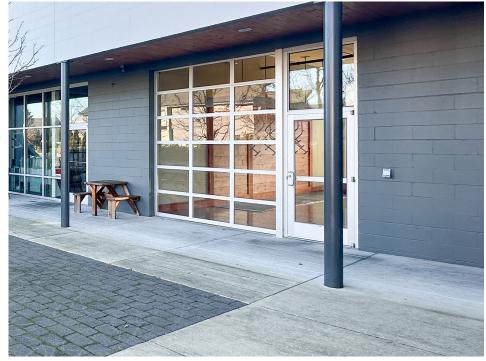

#### Suite 2013: 1,357 SF

- + Former Pizzeria
- + Roll-up door
- + Type 2 Hood, Grease trap
- + Two ADA restrooms
- + Large outdoor seating area

#### Suite 2017: 1,055 SF

- + Type 1 Hood, Grease trap
- + One ADA restroom
- + Roll-up door
- + Large outdoor seating area

This document has been prepared by Colliers International for advertising and general information only. Colliers International makes no guarantees, representations or warranties of any kind, expressed or implied, regarding the information including, but not limited to, warranties of content, accuracy and reliability. Any interested party should undertake their own inquiries as to the accuracy of the information. Colliers International excludes unequivocally all inferred or implied terms, conditions and warranties arising out of this document and excludes all liability for loss and damages arising there from. This publication is the copyrighted property of Colliers International and/or its licensor(s). ©2024. All rights reserved.