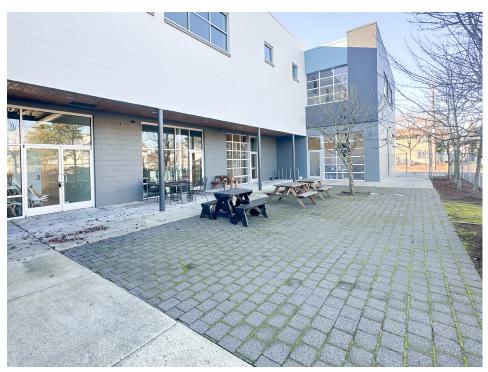

#### Suite 2013: 1,357 SF

- + Former Pizzeria
- + Roll-up door
- + Type 2 Hood, Grease trap
- + Two ADA restrooms
- + Large outdoor seating area

#### Suite 2017: 1,055 SF

- + Type 1 Hood, Grease trap
- + One ADA restroom
- + Roll-up door
- + Large outdoor seating area

This document has been prepared by Colliers International for advertising and general information only. Colliers International makes no guarantees, representations or warranties of any kind, expressed or implied, regarding the information including, but not limited to, warranties of content, accuracy and reliability. Any interested party should undertake their own inquiries as to the accuracy of the information. Colliers International excludes unequivocally all inferred or implied terms, conditions and warranties arising out of this document and excludes all liability for loss and damages arising there from. This publication is the copyrighted property of Colliers International and/or its licensor(s). ©2024. All rights reserved.