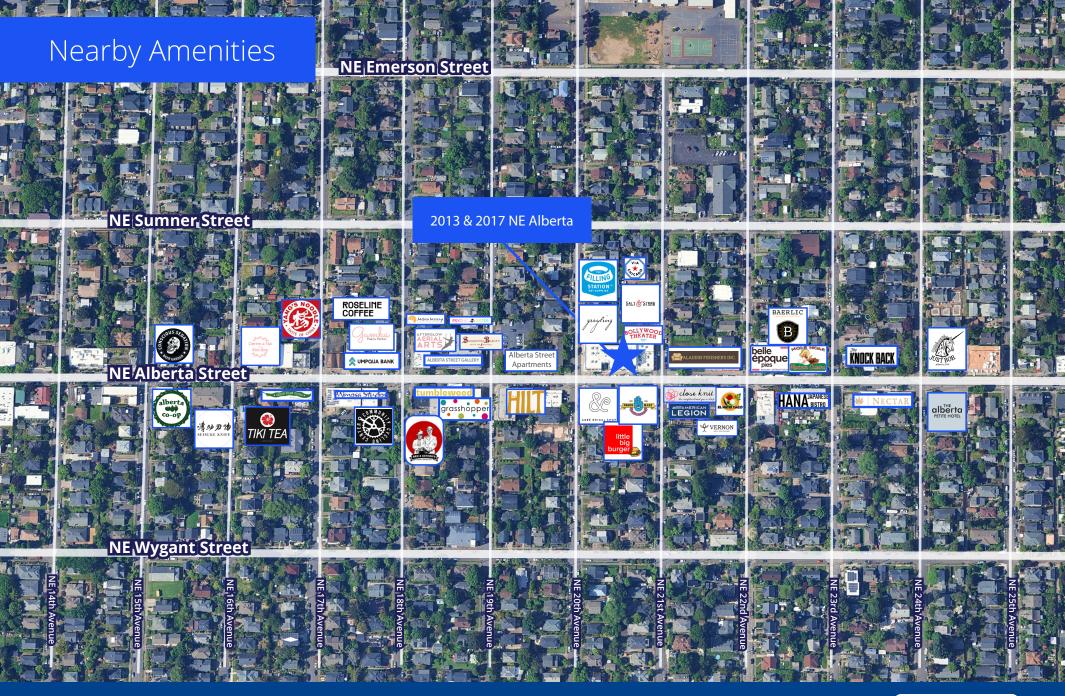

# Walk Times

RESTAURANT FOR LEASE

1 min to TriMet - 21st & Alberta Bus Stop

1 min to Petite Provence

1 min to Pine State **Biscuits** 

1 min to Proud Mary Coffee

Walk Score 94

Bike Score 100