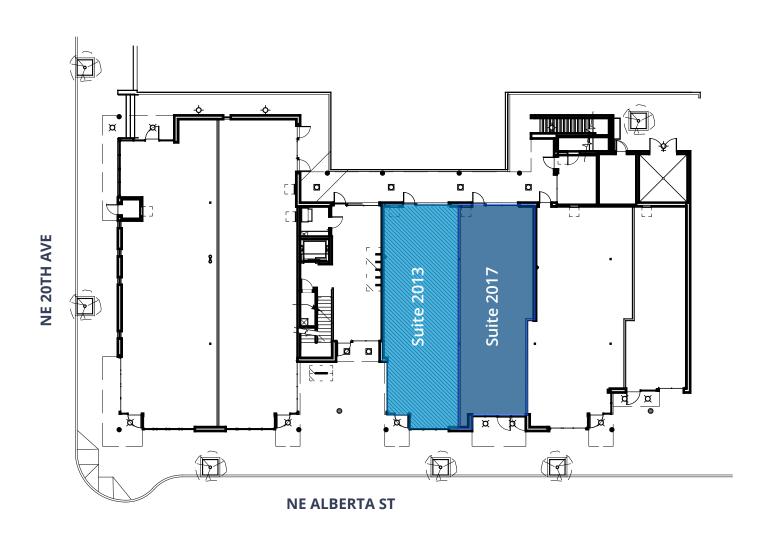

## Floor Plan

#### Suite 2013: 1,357 SF

- + Former Pizzeria
- + Roll-up door
- + Type 2 Hood, Grease trap
- + Two ADA restrooms
- + Large outdoor seating area

#### Suite 2017: 1,055 SF

- + Type 1 Hood, Grease trap
- + One ADA restroom
- + Roll-up door
- + Large outdoor seating area

This document has been prepared by Colliers International for advertising and general information only. Colliers International makes no guarantees, representations or warranties of any kind, expressed or implied, regarding the information including, but not limited to, warranties of content, accuracy and reliability. Any interested party should undertake their own inquiries as to the accuracy of the information. Colliers International excludes unequivocally all inferred or implied terms, conditions and warranties arising out of this document and excludes all liability for loss and damages arising there from. This publication is the copyrighted property of Colliers International and/or its licensor(s). ©2024. All rights reserved.