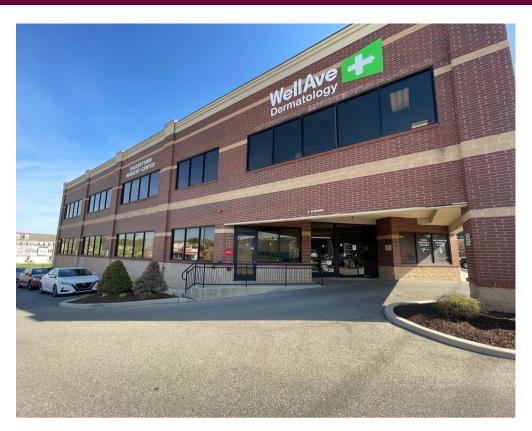

## FOR SALE \$495,000 11236 Robinwood Drive, Condo 104 OR LEASE \$18/SF Hagerstown I MD 21742

Step into this ground floor commercial condo—boasting 1,379 sq ft of space—ideally tailored for medical, office, or retail enterprises. Dual access from the parking lot outside or a polished lobby, ensuring flexibility and convenience for your clients. The expansive open area seamlessly leads to a compact office, fully-equipped kitchen, and restroom. Nestled between Meritus Medical Center, Robinwood Medical Center, and Hagerstown Community College, and surrounded by the rapid growth of adjacent commercial and residential developments, this locale supports a wide range of possibilities. Whether you're looking to buy or lease, this location offers a strategic opportunity for your business!