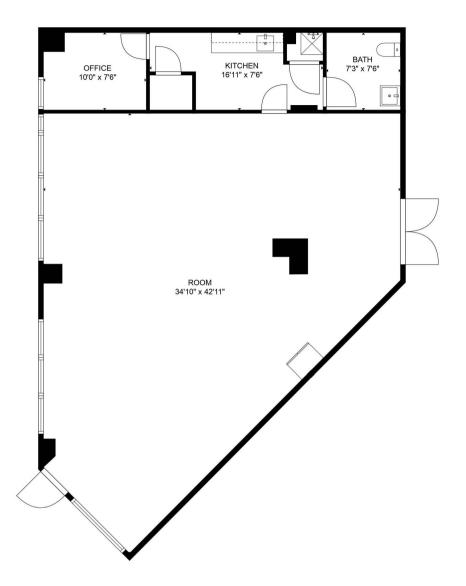

## FOR SALE \$495,000 11236 Robinwood Drive, Condo 104 OR LEASE \$18/SF Hagerstown I MD 21742

Step into this ground floor commercial condo—boasting 1,379 sq ft of space—ideally tailored for medical, office, or retail enterprises. Dual access from the parking lot outside or a polished lobby, ensuring flexibility and convenience for your clients. The expansive open area seamlessly leads to a compact office, fully-equipped kitchen, and restroom. Nestled between Meritus Medical Center, Robinwood Medical Center, and Hagerstown Community College, and surrounded by the rapid growth of adjacent commercial and residential developments, this locale supports a wide range of possibilities. Whether you're looking to buy or lease, this location offers a strategic opportunity for your business!

## Taylor Bowen, CCIM Associate Broker

301-745-1620 office 301-346-3664 cell taylor@bowencommercial.com BowenCommercial.com

GROSS INTERNAL AREA FLOOR 1: 1379 sq. ft TOTAL: 1379 sq. ft MEASUREMENTS ARE CALCULATED BY CUBICASA TECHNOLOGY. DEEMED HIGHLY RELIABLE BUT NOT GUARANTEED.