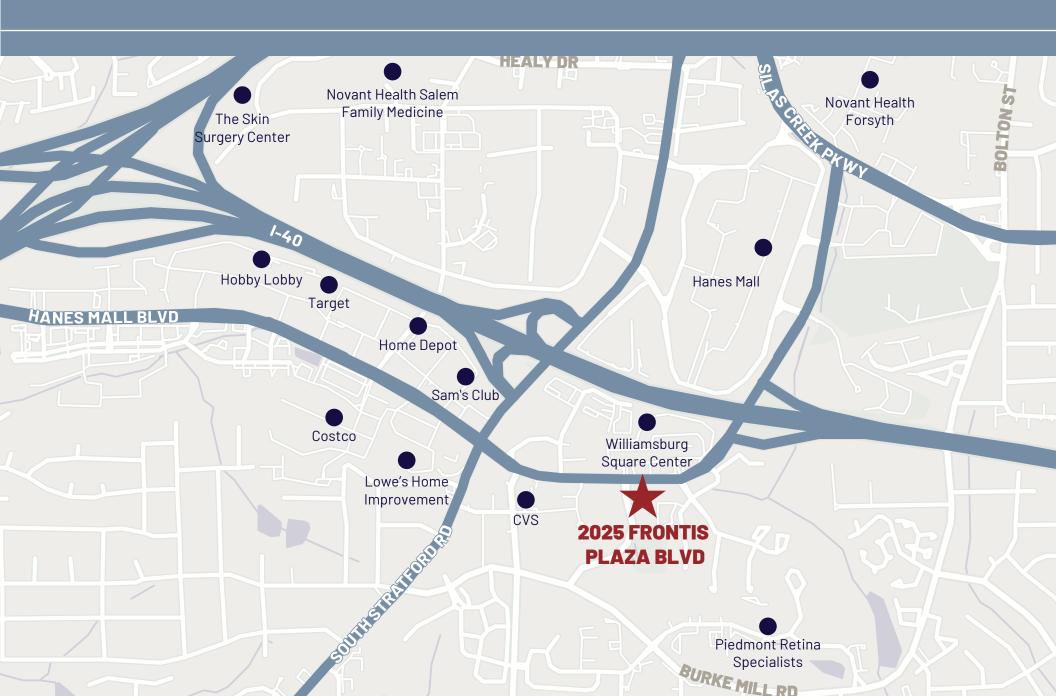

#### **PROPERTY OVERVIEW**

- A 4-story Class "A" building located just off of Hanes Mall Boulevard
- Less than 1 mile from Novant Health's Forsyth Medical Center
- This prime location, near the I-40 / Hwy 158 interchange is a great opportunity for a variety of prospective tenants
- Ample parking, abundant amenities, ease of accessibility, signage opportunity, and proximity to a variety of medical practices

## **AREA MAP**