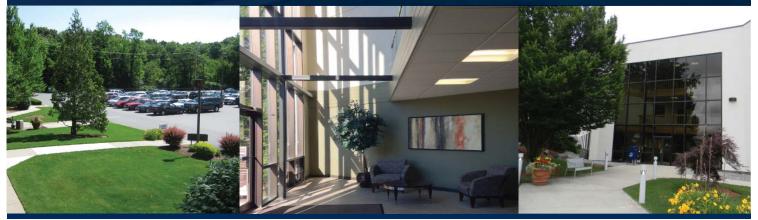

## **HIGHLIGHTS**

- 8-building office park
- Renovated facades/common areas: lobbies, hallways & restrooms
- Professional on-site property management & maintenance available 24/7/365
- Moments from Route 37, I-95, and I-295
- 10 minutes to downtown Providence, 7 minutes to T.F. Green Airport
- Densely populated area: more than 265,000 people within 5 miles
- Abundant on-site parking for tenants and visitors
- Beautifully manicured landscaping on 10 acres

## SPACE FOR LEASE

Take advantage of this convenient location near Routes I-95, 295, and 37!

Neighbors include: Garden City Center, Chapel View, State of RI offices, retail, restaurants, services, and more. Office park tenants include: 50 percent medical, financial and legal firms, executive sales offices, and staffing agencies.