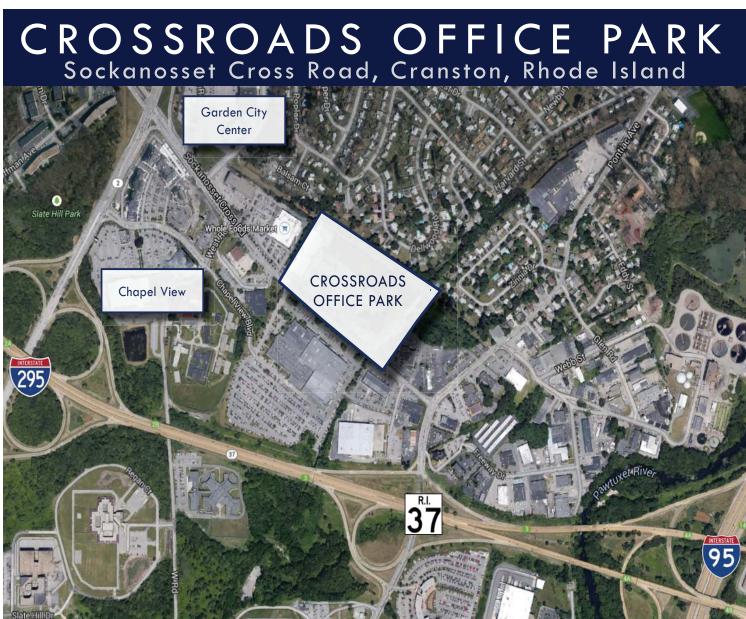

## CROSSROADS OFFICE PARK Sockanosset Cross Road, Cranston, Rhode Island

## SPACE FOR LEASE

Take advantage of this convenient location near Routes I-95, 295, and 37!

Neighbors include: Garden City Center, Chapel View, State of RI offices, retail, restaurants, services, and more. Office park tenants include: 50 percent medical, financial and legal firms, executive sales offices, and staffing agencies.