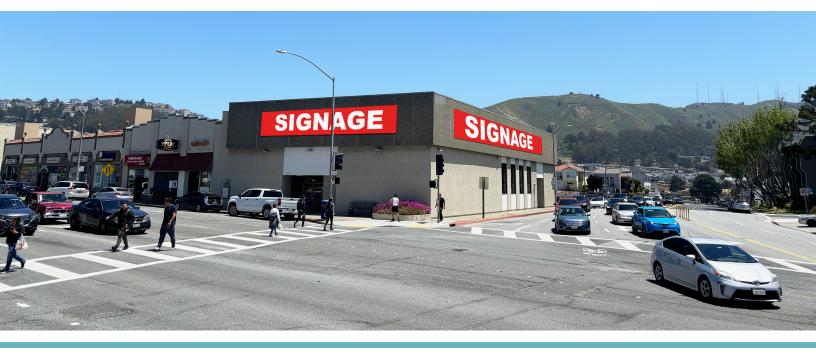

# PROMINENT IDENTITY ANCHOR SPACE BUSY SIGNALIZED INTERSECTION

7395 MISSION STREET, DALY CITY, CA

# **HIGHLIGHTS:**

- + Exceptional visibility at signalized intersection with over 60,000 cars per day
- + Densely populated trade area (230,000 within 3 miles)
- + Large on-site parking lot
- + Located at the border of San Francisco and close proximity to Interstate 280.
- + First time available in over 40 years