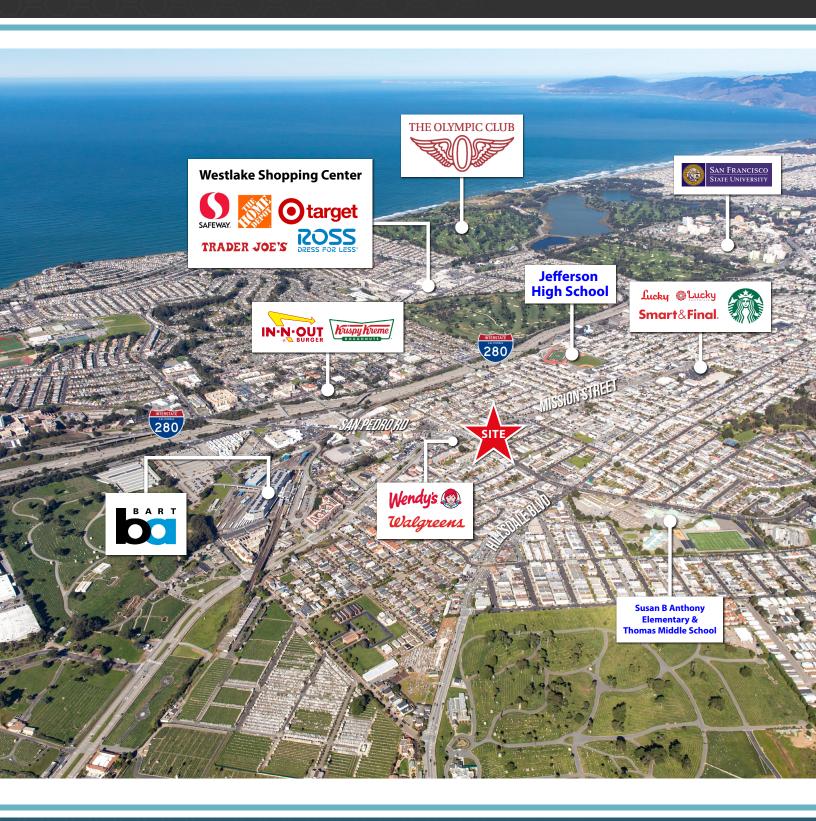

# **HIGHLIGHTS:**

- + Exceptional visibility at signalized intersection with over 60,000 cars per day
- + Densely populated trade area (230,000 within 3 miles)
- + Large on-site parking lot
- + Located at the border of San Francisco and close proximity to Interstate 280.
- + First time available in over 40 years