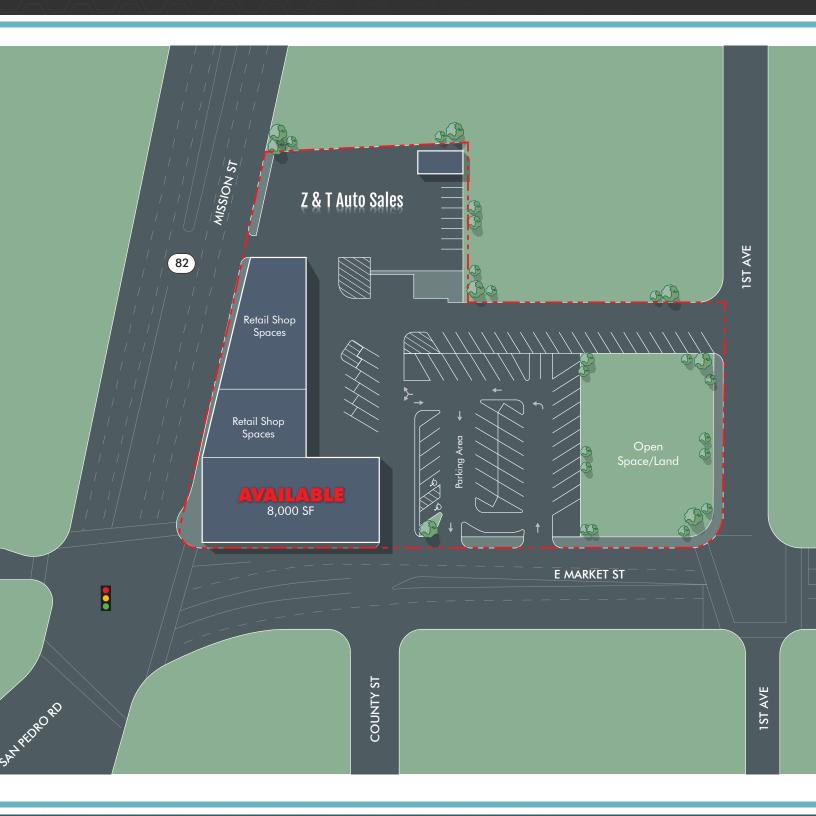

## **AVAILABLE SPACE**

8,000 square feet (plus an additional +/- 2,000sf mezzanine)