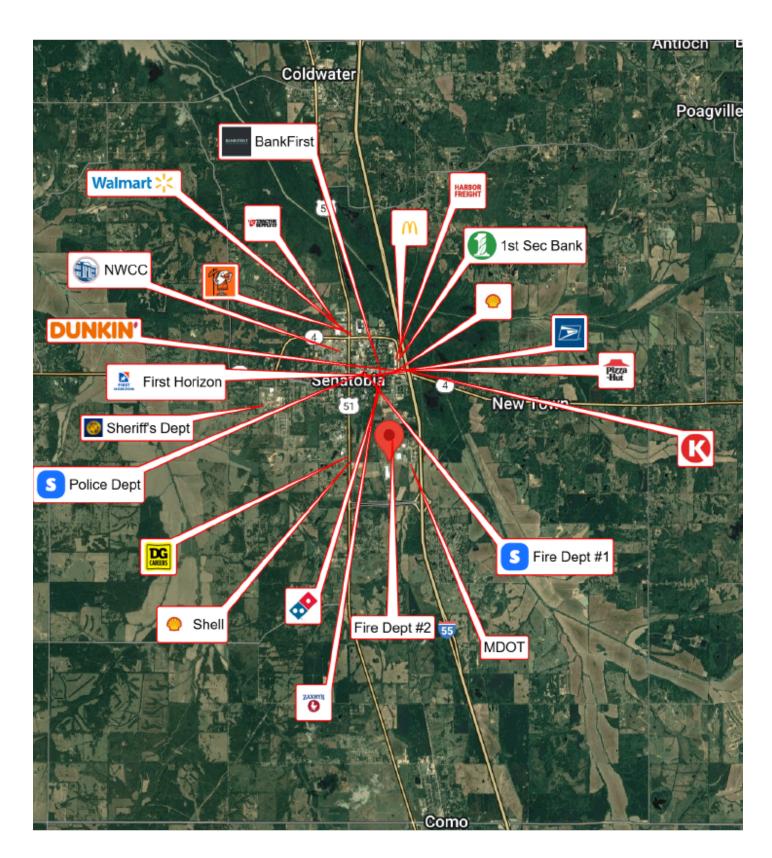

# **Property Description**

This land presents an excellent development opportunity for industrial and/or warehouse purposes. Conveniently located just minutes from downtown Senatobia, MS and I-55, it could possibly be subdivided to offer immense potential for various industrial and warehouse facilities.

## **Location Overview**

Prime location just south of Senatobia! Turn south off Main Street onto Scott Road. Property is located approximately 1 mile down on the right.

**OWNER MAY FINANCE** 