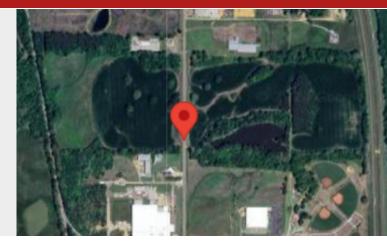

15 AC +/- SCOTT STREET, SENATOBIA, MS 38668

# **Property Description**

This land presents an excellent development opportunity for industrial and/or warehouse purposes. Conveniently located just minutes from downtown Senatobia, MS and I-55, it could possibly be subdivided to offer immense potential for various industrial and warehouse facilities.

## **Location Overview**

Prime location just south of Senatobia! Turn south off Main Street onto Scott Road. Property is located approximately 1 mile down on the right.

**OWNER MAY FINANCE** 