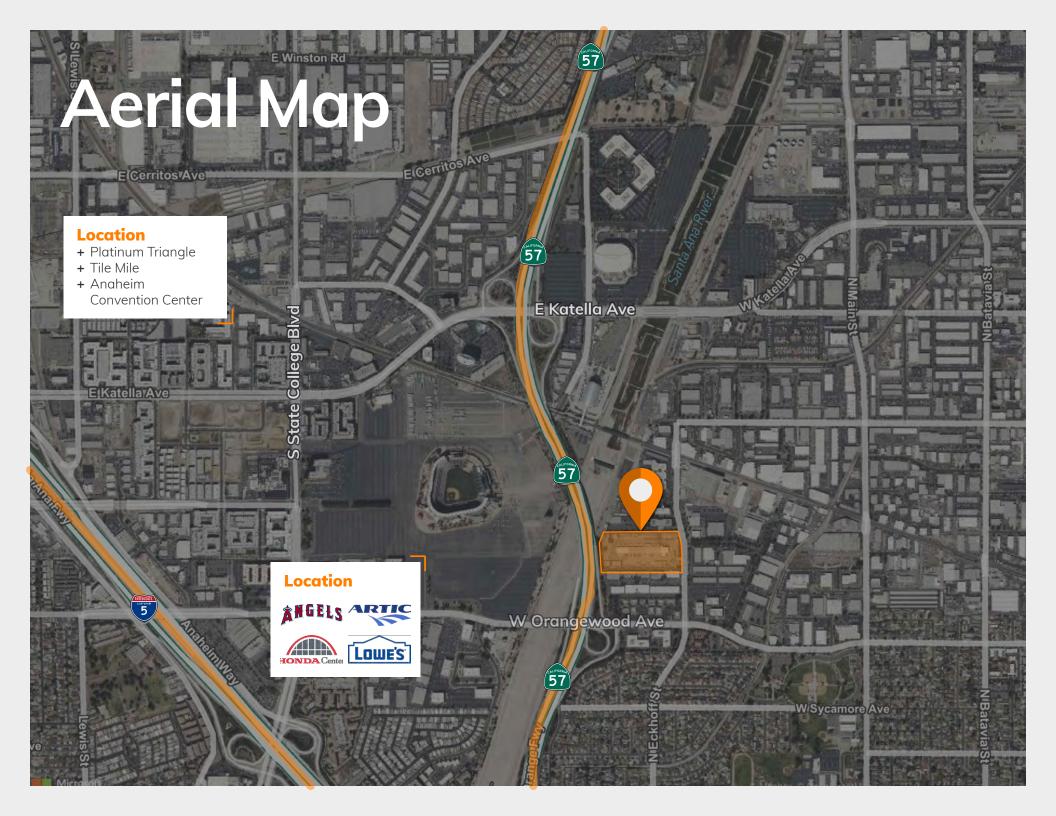

## Building Specifications

| Spec Туре                  | Spec Details                                                                                                                            |
|----------------------------|-----------------------------------------------------------------------------------------------------------------------------------------|
| Truck Terminal Building SF | ±32,065 SF                                                                                                                              |
| Doors                      | Ninety-Five (95) Dock-High Doors<br>One (1) Grade-Level Ramp                                                                            |
| Acreage                    | ±8.91 Acres                                                                                                                             |
| Building Height (Ft)       | 22.2"                                                                                                                                   |
| Current LXP                | October 31, 2029                                                                                                                        |
| Parking                    | 250 Trailer Stalls<br>111 Auto Stalls                                                                                                   |
| Year Built                 | 1971 (Renovated 2007)                                                                                                                   |
| Sprinklers                 | Yes; Fire Sprinkler System / Fire Protection                                                                                            |
| Bay Spacing                | 22' by 51' – 5"                                                                                                                         |
| Cross-Dock Width           | 51.4'                                                                                                                                   |
| Location Highlights        | Adjacent to 1-57 and less than 1 mile to 1-5<br>Key hub for cross-dock LTL users<br>Directly across the 57 Freeway from Anaheim Stadium |