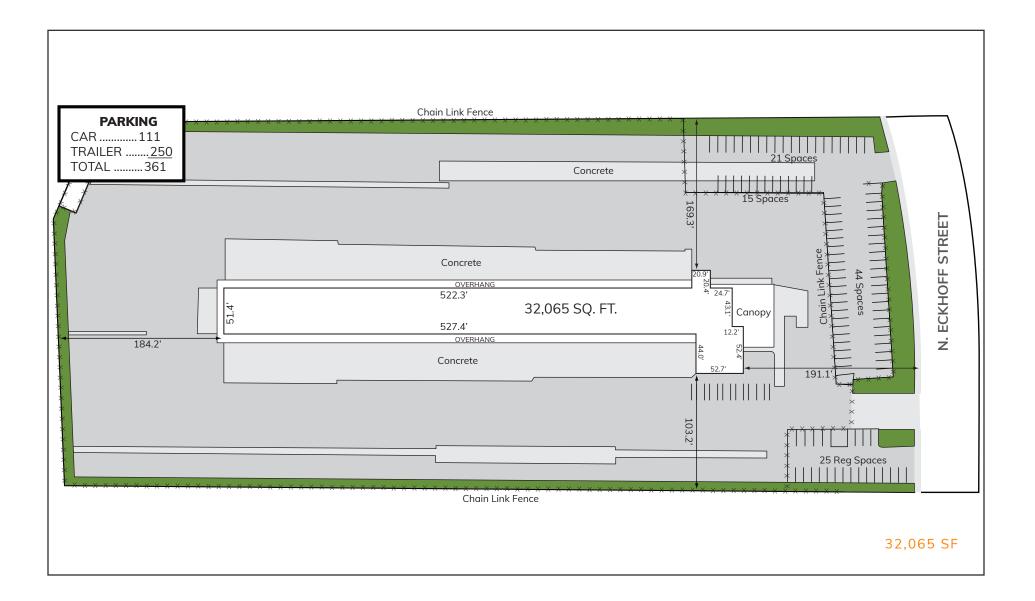

## Building Specifications

| Spec Туре                  | Spec Details                                                                                                                            |
|----------------------------|-----------------------------------------------------------------------------------------------------------------------------------------|
| Truck Terminal Building SF | ±32,065 SF                                                                                                                              |
| Doors                      | Ninety-Five (95) Dock-High Doors<br>One (1) Grade-Level Ramp                                                                            |
| Acreage                    | ±8.91 Acres                                                                                                                             |
| Building Height (Ft)       | 22.2"                                                                                                                                   |
| Current LXP                | October 31, 2029                                                                                                                        |
| Parking                    | 250 Trailer Stalls<br>111 Auto Stalls                                                                                                   |
| Year Built                 | 1971 (Renovated 2007)                                                                                                                   |
| Sprinklers                 | Yes; Fire Sprinkler System / Fire Protection                                                                                            |
| Bay Spacing                | 22' by 51' – 5"                                                                                                                         |
| Cross-Dock Width           | 51.4'                                                                                                                                   |
| Location Highlights        | Adjacent to 1-57 and less than 1 mile to 1-5<br>Key hub for cross-dock LTL users<br>Directly across the 57 Freeway from Anaheim Stadium |

## Site Plan