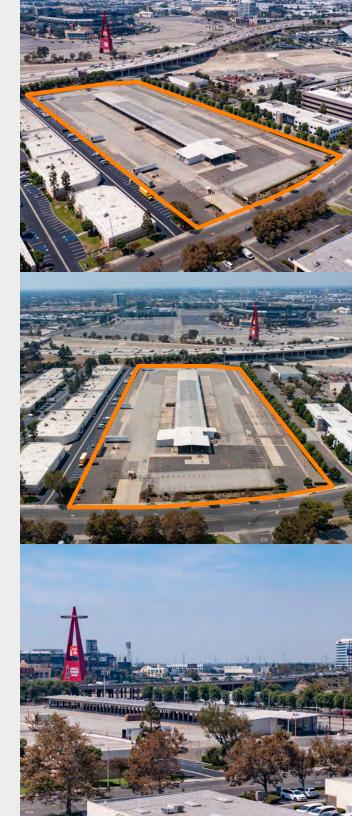

700 N Eckhoff Street Orange, CA

±8.91 Acre Truck Terminal Facility

Property Available

## **700 N Eckhoff Street** ±8.91 Acre Truck Terminal Facility Available