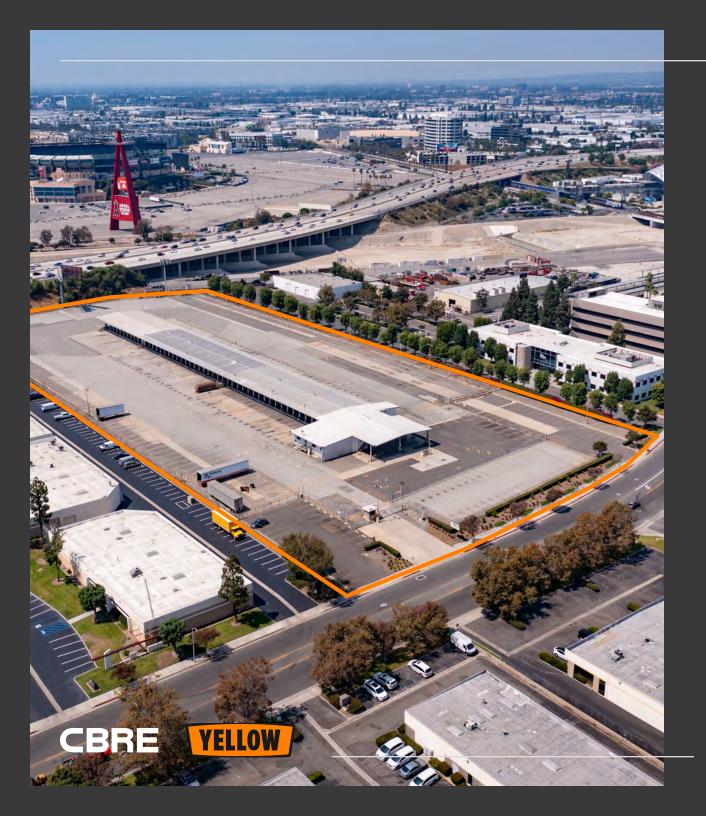

700 N Eckhoff Street Orange, CA

±8.91 Acre Truck Terminal Facility

Property Available

## **700 N Eckhoff Street** ±8.91 Acre Truck Terminal Facility Available