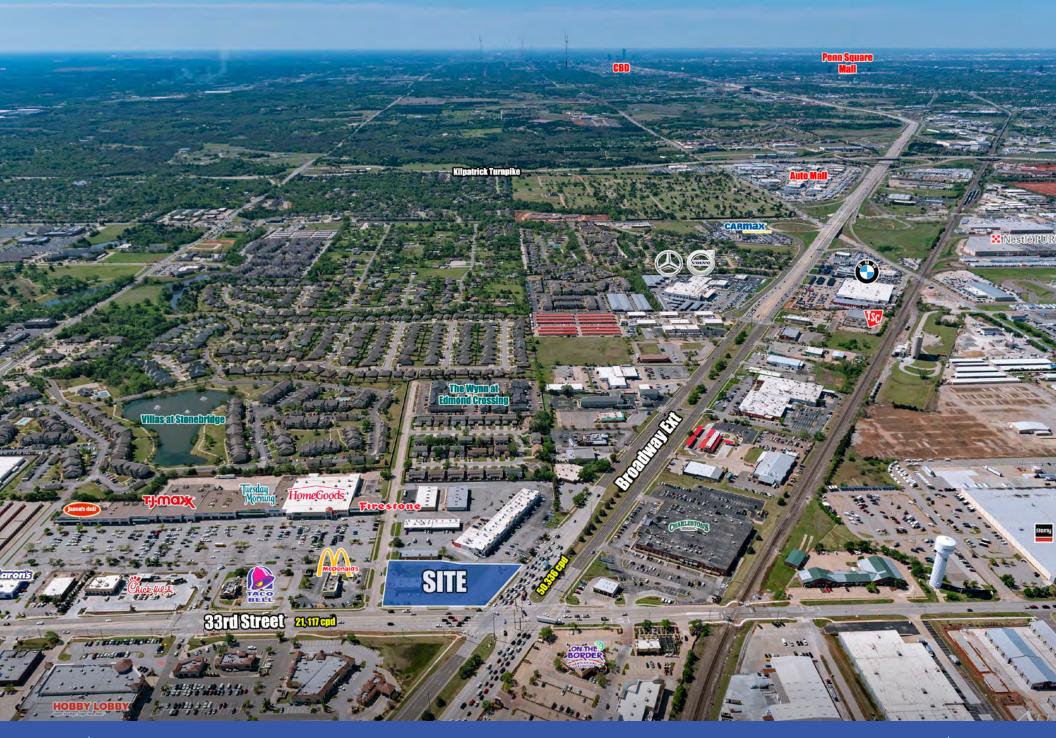

HARD CORNER | GROUND LEASE

THE RETAIL GROUP

## **LOCATION HIGHLIGHTS**

Gateway intersection into Edmond from OKC

Home of the University of Central Oklahoma, with an enrollment of nearly 15,000 in undergraduate and graduate programs

Estimated annual income in Edmond is \$4 billion and an average household income is \$135,862 Edmond is consistently ranked as a top U.S. city to live and do business