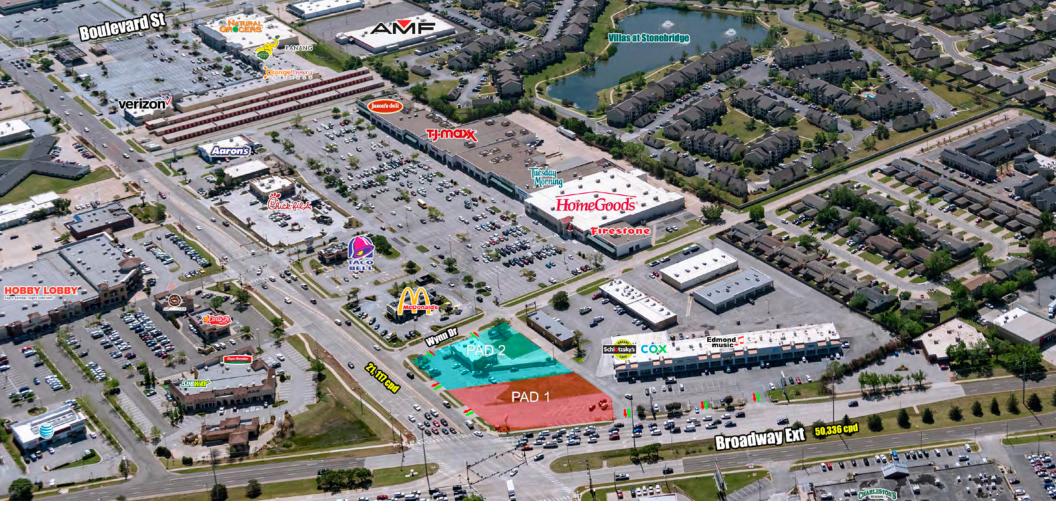

## **PROPERTY DETAILS**

| <b>Ground Lease Rate</b> | Contact Broker |
|--------------------------|----------------|
| Available Pads           |                |
| Pad 1                    | 1.04 Acres     |
| Pad 2                    | 0.6 Acres      |