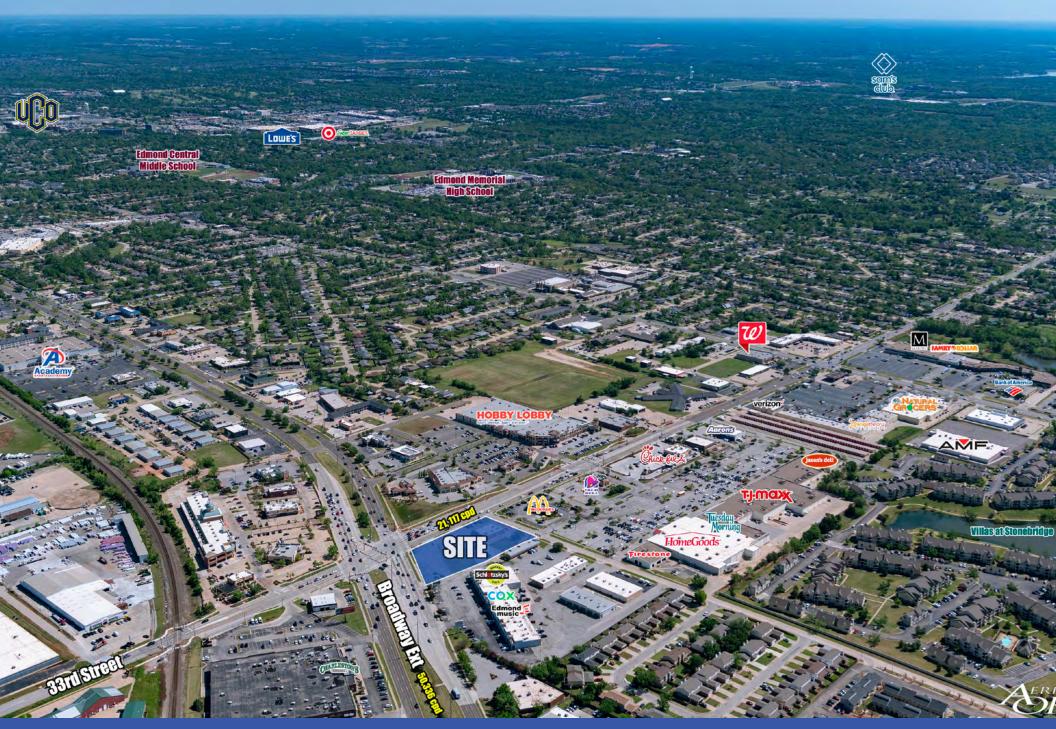

## **LOCATION HIGHLIGHTS**

Gateway intersection into Edmond from OKC

Home of the University of Central Oklahoma, with an enrollment of nearly 15,000 in undergraduate and graduate programs

Estimated annual income in Edmond is \$4 billion and an average household income is \$135,862 Edmond is consistently ranked as a top U.S. city to live and do business

## **2023 SNAPSHOT**

Avg. HH Income 3-mi Radius \$102,598

Population 3-mi Radius 70,362