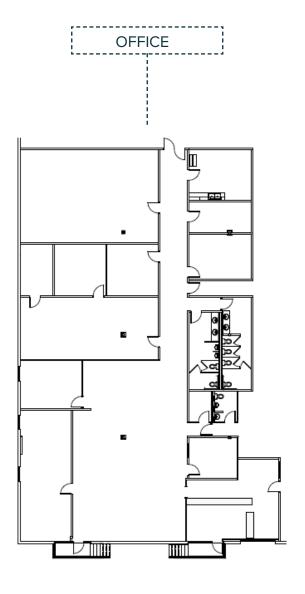

## **SUITE FEATURES**

- 30,750 SF Available
- <u>+</u> 7,500 SF Office
- <u>+</u> 19' Clear Height
- 3 Dock-High Doors
- 1 Ramp

Contact for more information:

Nick Peterson, SIOR 281.536.9972 npeterson@nairl.com Walker McCairns 832.491.2941 wmccairns@nairl.com