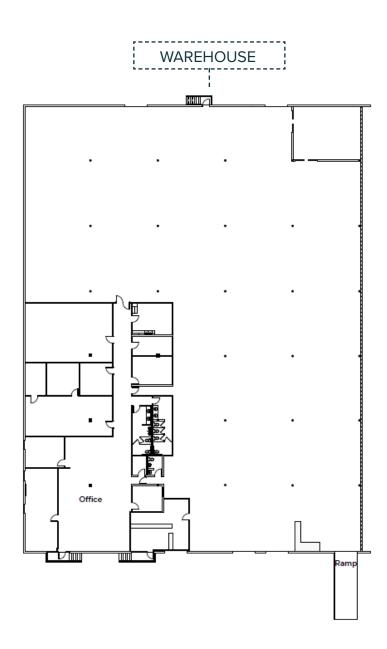

## **SUITE FEATURES**

- 30,750 SF Available
- <u>+</u> 7,500 SF Office
- <u>+</u> 19' Clear Height
- 3 Dock-High Doors
- 1 Ramp

Contact for more information:

Nick Peterson, SIOR 281.536.9972 npeterson@nairl.com Walker McCairns 832.491.2941 wmccairns@nairl.com