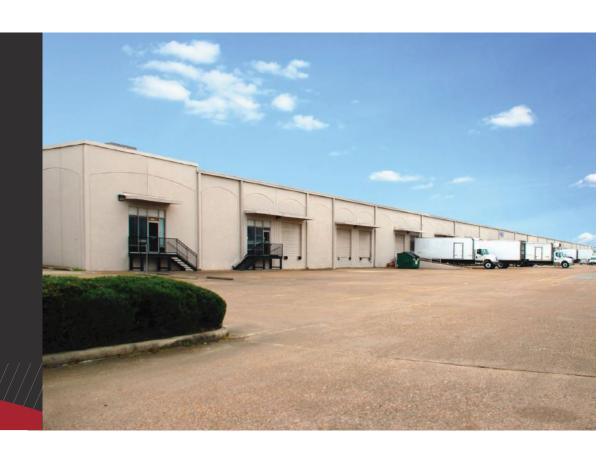

1200 SILBER RD. HOUSTON, TX 77055

## **PROPERTY FEATURES**

Great Access To

I-10, 610, & 290 Amenities

Fully Sprinklered Column Spacing

30'x30'

Configuration

Front-Load

## **SUITE FEATURES**

- 30,750 SF Available
- <u>+</u> 7,500 SF Office
- <u>+</u> 19' Clear Height
- 3 Dock-High Doors
- 1 Ramp

Contact for more information:

Nick Peterson, SIOR 281.536.9972 npeterson@nairl.com Walker McCairns 832.491.2941 wmccairns@nairl.com