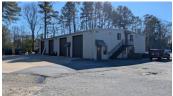

## **DESCRIPTION**

Introducing a spacious 5,000 sq ft stand-alone warehouse in Lawrenceville, GA. This recently renovated property features a separate office space with additional storage on the second level, perfect for all your business needs. With three grade level roll-up doors, ample parking, and LED lighting in the warehouse, this property offers convenience and functionality. Separate bathrooms for office and shop use add to the practicality of this versatile space. Don't miss out on this opportunity to elevate your business operations in this well-equipped warehouse.

## **AMENITIES**

- · Stand-alone building
- additional storage on second Three grade level roll-up level of office
- · ample parking
- Recently renovated offices
- · LED lighting in warehouse
- doors
- · Separate bathrooms for office
- and shop use