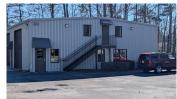

## **DESCRIPTION**

Introducing a spacious 5,000 sq ft stand-alone warehouse in Lawrenceville, GA. This recently renovated property features a separate office space with additional storage on the second level, perfect for all your business needs. With three grade level roll-up doors, ample parking, and LED lighting in the warehouse, this property offers convenience and functionality. Separate bathrooms for office and shop use add to the practicality of this versatile space. Don't miss out on this opportunity to elevate your business operations in this well-equipped warehouse.

## **AMENITIES**

- · Stand-alone building
- additional storage on second Three grade level roll-up level of office
- · ample parking
- Recently renovated offices
- · LED lighting in warehouse
- doors
- · Separate bathrooms for office
- and shop use