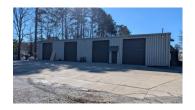

## **DESCRIPTION**

Introducing a spacious 5,000 sq ft stand-alone warehouse in Lawrenceville, GA. This recently renovated property features a separate office space with additional storage on the second level, perfect for all your business needs. With three grade level roll-up doors, ample parking, and LED lighting in the warehouse, this property offers convenience and functionality. Separate bathrooms for office and shop use add to the practicality of this versatile space. Don't miss out on this opportunity to elevate your business operations in this well-equipped warehouse.

## **AMENITIES**

- · Stand-alone building
- additional storage on second Three grade level roll-up level of office
- · ample parking
- Recently renovated offices
- · LED lighting in warehouse
- doors
- · Separate bathrooms for office
- and shop use