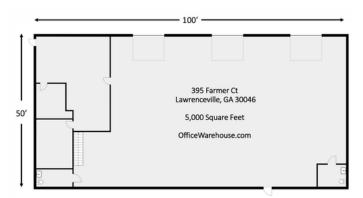

## 5,000 sq ft stand alone warehouse

5,000

\$12.00 /yr

\$5,000

**SQUARE FEET** 

RENT / SF

RENT

PROPERTY ADDRESS

395 Farmer Ct Suite 395 Lawrenceville, GA 30046

COMMERCIAL TYPE: Industrial

LEASE TYPE: Modified Gross AVAILABLE: 2/1/25

## **DESCRIPTION**

Introducing a spacious 5,000 sq ft stand-alone warehouse in Lawrenceville, GA. This recently renovated property features a separate office space with additional storage on the second level, perfect for all your business needs. With three grade level roll-up doors, ample parking, and LED lighting in the warehouse, this property offers convenience and functionality. Separate bathrooms for office and shop use add to the practicality of this versatile space. Don't miss out on this opportunity to elevate your business operations in this well-equipped warehouse.

## **AMENITIES**

- · Stand-alone building
- additional storage on second Three grade level roll-up level of office
- · ample parking
- Recently renovated offices
- · LED lighting in warehouse
- doors
- · Separate bathrooms for office
- and shop use