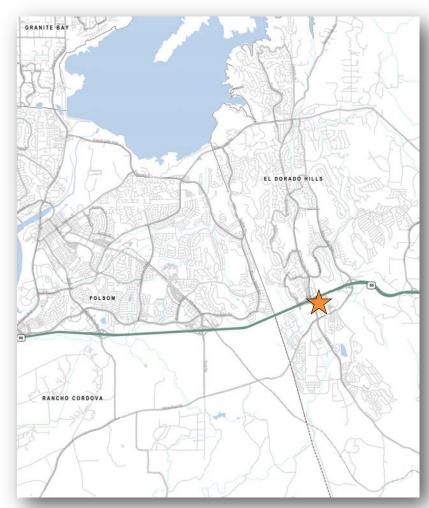

SEQ Highway 50 & Latrobe Road, El Dorado Hills, CA

Kevin Soares
Executive Vice President
CA DRE #01291491
ksoares@GallelliRE.com

Jeff Hagan Senior Vice President CA DRE #01494218 jhagan@GallelliRE.com

Gallelli Real Estate
3005 Douglas Blvd., Suite 200
Roseville, CA 95661
P 916 772 1700
www.GallelliRc.com
Gary B. Gallelli, Broker
CA DRE #00811881

PROPERTY HIGHLIGHTS & DEMOGRAPHICS

location: SEQ Highway 50 and Latrobe Road

El Dorado Hills, CA

anchor tenants: Nugget Market, Ace Hardware

shopping center GLA: ±134,679 Square Feet (GLA)

±2,467 SF Retail Space availability:

3005 Douglas Blvd., Suite 200 Roseville, CA 95661 P 916 772 1700 www.GallelliRE.com Gary B. Gallelli, Broker CA DRE #00811881

PROPERTY OVERVIEW

*Market Place at Town Center* is a high profile retail center located at the southeast quadrant of Highway 50 and Latrobe Road and is part of the retail epicenter of the El Dorado Hills trade area in El Dorado Hills, California.