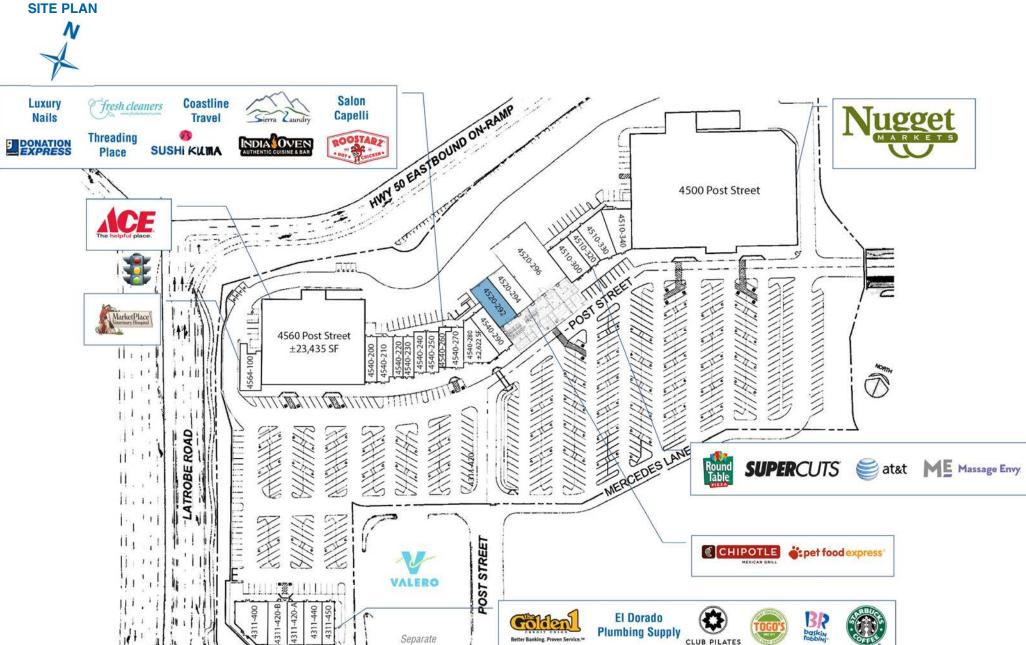

SEQ Highway 50 & Latrobe Road - El Dorado Hills, CA

Ownership

Site Plan - Subject To Change

|  | SUITE      | TENANT                          | SQ. FT. |
|--|------------|---------------------------------|---------|
|  | 4311-400   | Golden 1 Credit Union           | 3,150   |
|  | 4311-420-B | El Dorado Plumbing Supply       | 2,048   |
|  | 4311-420-A | Club Pilates                    | 1,911   |
|  | 4311-440   | Togo's/Baskin Robbins           | 2,067   |
|  | 4311-450   | Starbucks                       | 1,380   |
|  | 4500       | Nugget Market                   | 52,029  |
|  | 4510-300   | Round Table Pizza               | 2,600   |
|  | 4510-320   | Supercuts                       | 1,300   |
|  | 4510-330   | AT&T                            | 1,818   |
|  | 4510-340   | Massage Envy                    | 3,508   |
|  | 4520-296   | Pet Food Express                | 7.139   |
|  | 4520-294   | Chipotle                        | 2,466   |
|  | 4520-292   | AVAILABLE                       | 2,467   |
|  | 4540-200   | Luxury Nails                    | 1,340   |
|  | 4540-210   | Fresh Cleaners                  | 1,730   |
|  | 4540-220   | Coastline Travel                | 1,087   |
|  | 4540-230   | Sierra Laundry                  | 1,123   |
|  | 4540-240   | Salon Capelli                   | 1,300   |
|  | 4540-250   | Goodwill Donation Express       | 1,300   |
|  | 4540-260   | Threading Place                 | 800     |
|  | 4540-270   | Sushi Kuma                      | 1,800   |
|  | 4540-280   | India Oven                      | 2,622   |
|  | 4540-290   | Roostarz Hot Chicken            | 2,125   |
|  | 4560       | Ace Hardware                    | 23,435  |
|  | 4564-100   | Marketplace Veterinary Hospital | 2,100   |
|  |            |                                 |         |