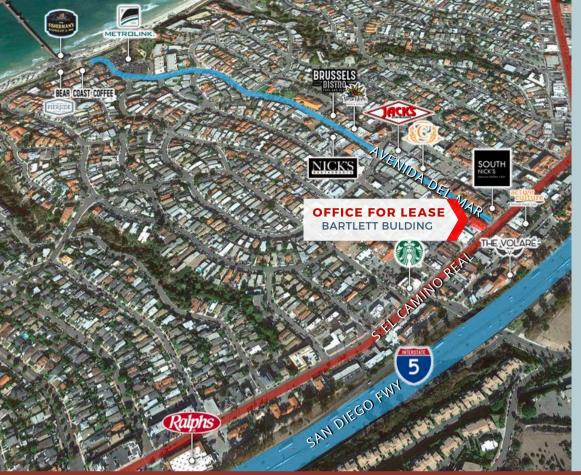

### IN GOOD COMPANY

The Bartlett Building is conveniently located off I-5 commuter Freeway, with easy access to popular destinations including San Clemente Outlets and the San Clemente Pier. Popular restaurants within walking distance include: South of Nick's, Nick's Restaurant, Brussels Bistro, The Cellar, Starbucks and more.