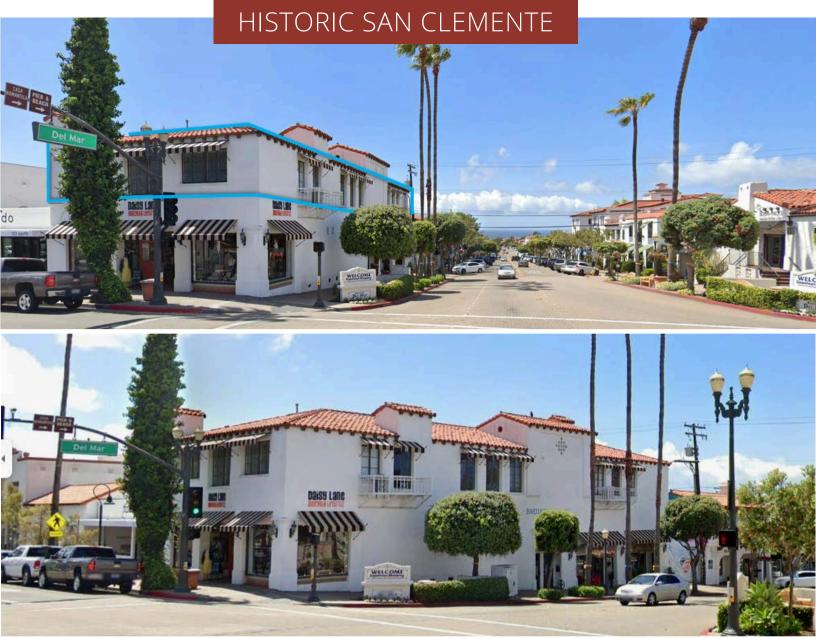

# SAN CLEMENTE OFFICE SPACE

Office space available at the premier corner of Avenida Del Mar and El Camino Real, a popular route for local and tourist traffic.

- Second floor office space
- Private offices, flexible use

# DOWNTOWN SAN CLEMENTE

The intersection of Avenida Del Mar and the El Camino Real is the heart of Downtown San Clemente. The Bartlett Building features picturesque red tile roof and tree lined streets. It is walking distance to the city's most popular shops and

# BARTLETT BUILDING