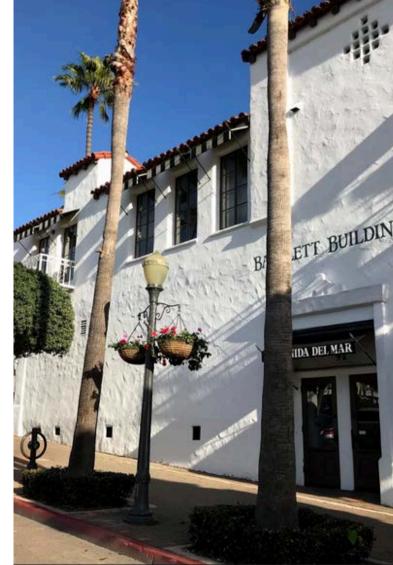

# DOWNTOWN SAN CLEMENTE

The intersection of Avenida Del Mar and the El Camino Real is the heart of Downtown San Clemente. The Bartlett Building features picturesque red tile roof and tree lined streets. It is walking distance to the city's most popular shops and

# BARTLETT BUILDING