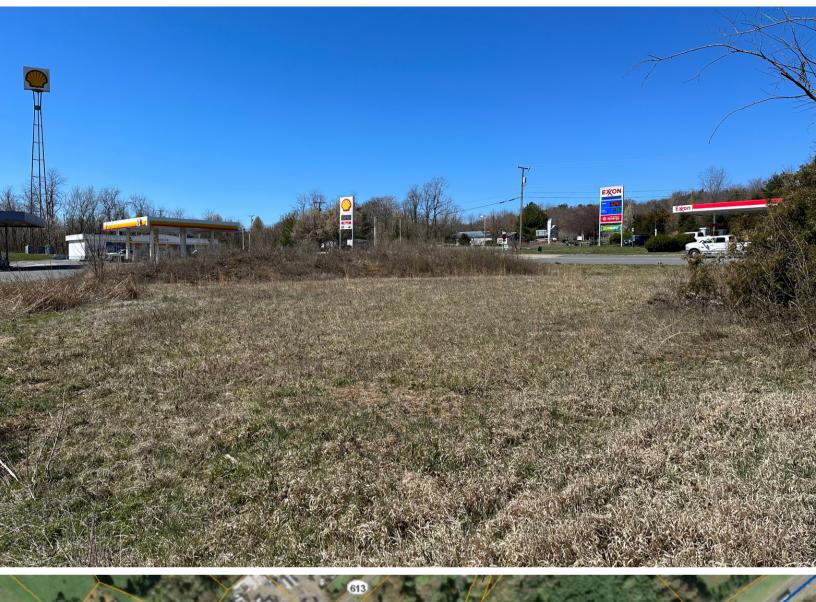

## 2.06 ACRE LOT | ZONED B1 | OFFERED AT \$289,000

2 parcels totaling 2.06 acres in Rockbridge County. It doesn't get better than this with Interstate visibility or accessibility. This property is at Interstate 81 exit 200 in Fairfield, Virginia. Highly visible from I-81 and the exit, as well as easy access from the exit. This property is partially in a flood plain but has plenty of space for any business being on 2 parcels and over 2 acres. Rockbridge County tax map #'s 39B 1 B and 39 B 1 A.