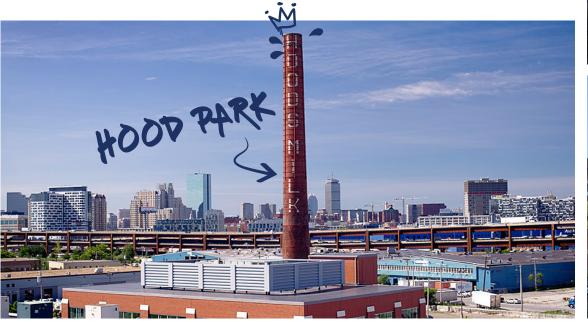

# SAVHELLO TO THE NEIGHBORHOOD

- → 20-acre campus undergoing redevelopment to create a vibrant space for living and working in Charlestown.
- $\rightarrow$  1,465 parking spots, including 900 in 100 Hood Park Drive.
- $\rightarrow$  Anticipating 2,000+ people/day on campus.
- → Signalized intersection and pedestrian crosswalk into the Charlestown neighborhood approved by MassDOT.
- → Current retailers in the Hood Park development are one of a kind and local best in class operators.
- → Situated conveniently between TD Garden/North Station, Kendall Square, and Assembly Row.
- $\rightarrow$  Easily accessible via Route 93 and the MBTA.

# HOOD® The Harvey

THE R

PARK