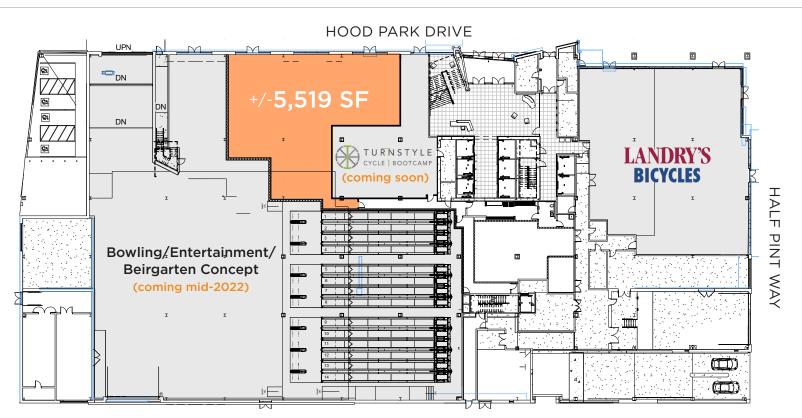

Charlestown +/-5,519

## → STREET LEVEL

+/-5,519 SF

#### → BUILDING HIGHLIGHTS

- One retail space remaining. Existing retailers include Landry's Bicylces, Turnstyle Spin, and a Bowling/Entertainment/ Biergarten Concept (coming mid-2022).
- +/-50,000 SF of fully leased lab space on the second level.
- Upper floors are home to \*/-900 parking spaces that will serve as the growing campus' primary parking structure.

• Situated directly across from the regions only dedicated biking pavilion (operated by Landry's and includes service center, showers, storage, etc.) AND a public green space hosting community & other events.