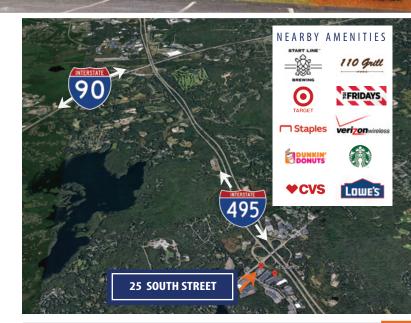

25 South Street is located just a few hundred yards off of Interstate 495 at the Exit 21 on-ramp. Just one exit south of the I-495/I-90 Mass Pike junction (less than 3 miles), the location is very convenient for commuters. The town of Hopkinton features a highly educated workforce and world class companies including: EMC Corporation, Caliper Life Sciences, Lonza, Liberty Mutual & more.