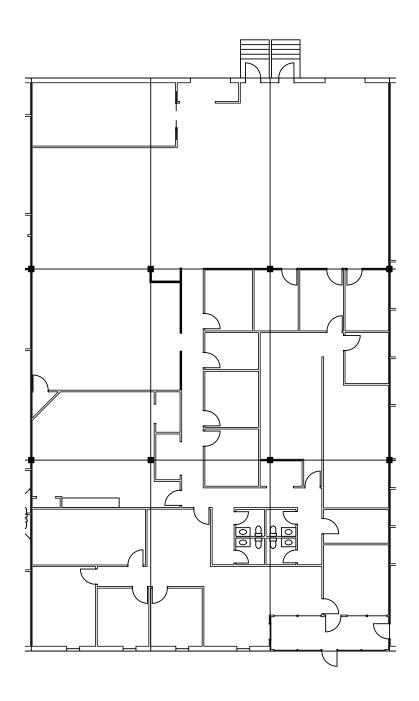

cessful companies at 25 South Street including biotech and science firms, computer technology and data storage, medical device firms, R&D, engineering technology and more.

25 South Street is located just a few hundred yards off of Interstate 495 at the Exit 21 on-ramp. Just one exit south of the I-495/I-90 Mass Pike junction (less than 3 miles), the location is very convenient for commuters. The town of Hopkinton features a highly educated workforce and world class companies including: EMC Corporation, Caliper Life Sciences, Lonza, Liberty Mutual & more.



#### **SPECIFICATIONS**



**SVN | Parsons Commercial Group | Boston** 1881 Worcester Road Suite 200 Framingham, MA 01701 VICTOR GALVANI VP of Investment Sales 508.271.9225 victor.galvani@svn.com



# 25 SOUTH STREET

### FLOOR PLANS



### ± 9,855 SF FLEX SPACE AVAILABLE

DISCLAIMER: All rights reserved. This information has been obtained from sources believed reliable, but has not been verified for accuracy or completeness. You should conduct a careful, independent investigation of the prope ty and verify all information. Any reliance on this information is solely at your own risk.