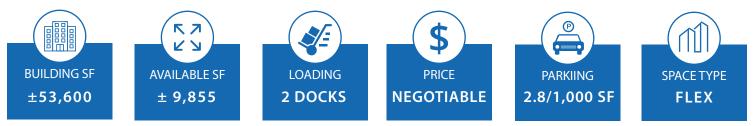

### **ABOUT THE PROPERTY**

HOPKINTON, MA

SVN | Parsons Commercial Group | Boston is pleased to announce the opportunity to lease  $\pm$  9,855 SF of first floor flex space at 25 South Street in Hopkinton, MA featuring a 16' clear. Join successful companies at 25 South Street including biotech and science firms, computer technology and data storage, medical device firms, R&D, engineering technology and more.

### ± 9,855 SF FLEX SPACE AVAILABLE

DISCLAIMER: All rights reserved. This information has been obtained from sources believed reliable, but has not been verified for accuracy or completeness. You should conduct a careful, independent investigation of the prope ty and verify all information. Any reliance on this information is solely at your own risk.