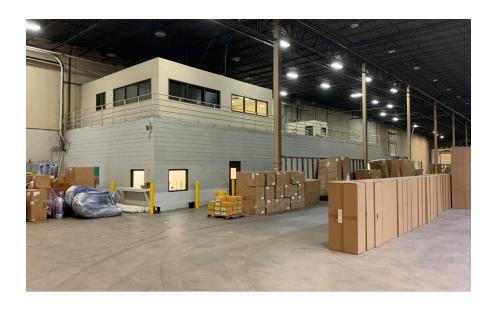

| 14w' x 14h' Overhead Door with Ramp                                                              |
| Power:          | 1200+ Amps of 480 Volt • (2) 400 Amps of 208 Volt, 3 Phase Drops 1,800+ Amps of Additional Power |
| Lease Rate:     | Contact Broker                                                                                   |
|                 |                                                                                                  |

<sup>\*\*</sup>Minutes from Airport/Downtown/Domain/Tesla

#### FOR MORE INFORMATION, CONTACT:

MIKE TIPPS

Executive Director +1 512 370 2413 mike.tipps@cushwake.com **MATT JACOBS** 

Director +1 512 222 0960 matthew.jacobs@cushwake.com





## **FLOOR PLAN**



## **INTERIOR PHOTOS**

# **5330 FLEMING COURT AUSTIN, TX 78744**









### SITE LOCATION