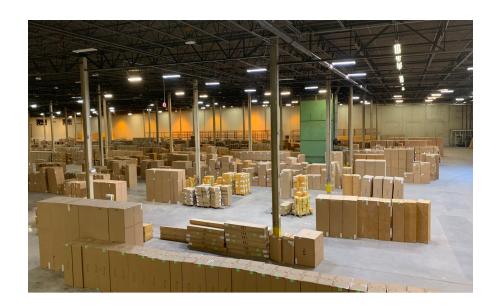

| 14w' x 14h' Overhead Door with Ramp                                                              |
| Power:          | 1200+ Amps of 480 Volt • (2) 400 Amps of 208 Volt, 3 Phase Drops 1,800+ Amps of Additional Power |
| Lease Rate:     | Contact Broker                                                                                   |
|                 |                                                                                                  |

<sup>\*\*</sup>Minutes from Airport/Downtown/Domain/Tesla

#### FOR MORE INFORMATION, CONTACT:

MIKE TIPPS

Executive Director +1 512 370 2413 mike.tipps@cushwake.com **MATT JACOBS** 

Director +1 512 222 0960 matthew.jacobs@cushwake.com





## **FLOOR PLAN**



## **INTERIOR PHOTOS**

# **5330 FLEMING COURT AUSTIN, TX 78744**









### SITE LOCATION