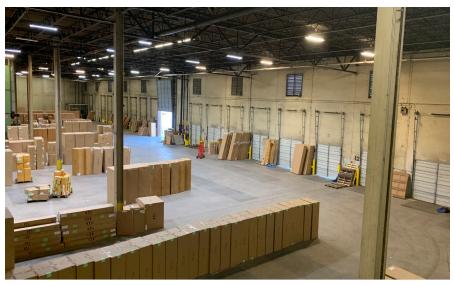

| 14w' x 14h' Overhead Door with Ramp                                                              |
| Power:          | 1200+ Amps of 480 Volt • (2) 400 Amps of 208 Volt, 3 Phase Drops 1,800+ Amps of Additional Power |
| Lease Rate:     | Contact Broker                                                                                   |
|                 |                                                                                                  |

<sup>\*\*</sup>Minutes from Airport/Downtown/Domain/Tesla

#### FOR MORE INFORMATION, CONTACT:

MIKE TIPPS

Executive Director +1 512 370 2413 mike.tipps@cushwake.com **MATT JACOBS** 

Director +1 512 222 0960 matthew.jacobs@cushwake.com





## **FLOOR PLAN**



## **INTERIOR PHOTOS**

# **5330 FLEMING COURT AUSTIN, TX 78744**









### SITE LOCATION