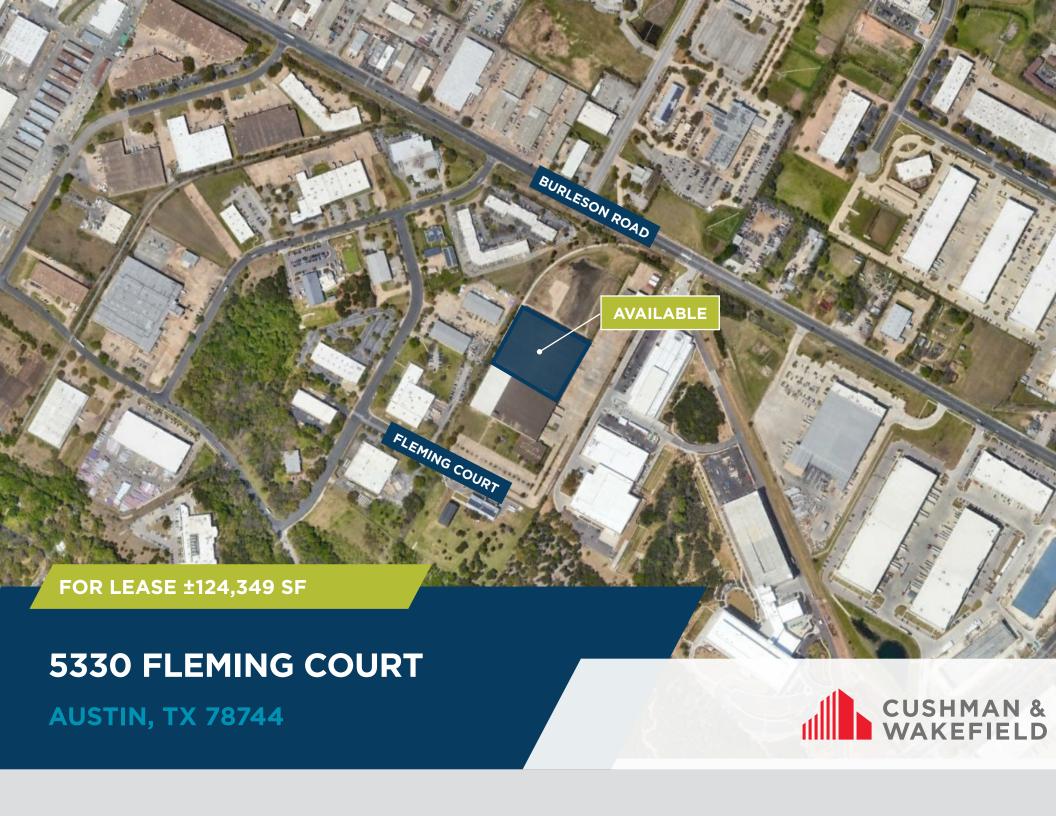

## ±124,349 SF

#### DISTRIBUTION/MANUFACTURING AVAILABLE

# 5330 FLEMING COURT AUSTIN, TX 78744

#### **Property Features**

| Availability:   | February 1, 2023                                                                                 |
|-----------------|--------------------------------------------------------------------------------------------------|
| Size:           | ±124,349 SF (Warehouse: 121,204 SF   Office: 3,145 SF)                                           |
| Submarket:      | Southeast                                                                                        |
| Storage:        | ±5 Acres of Outside Storage Available                                                            |
| Sprinkler:      | ESFR                                                                                             |
| Clear Height:   | 25' - 30'                                                                                        |
| Column Spacing: | 39' x 39' Typical (60' Speed Bay)                                                                |
| Dimensions:     | 325' x 382'                                                                                      |
| Loading:        | 19 Dock High Loading Docks                                                                       |
| Ramp:           | 14w' x 14h' Overhead Door with Ramp                                                              |
| Power:          | 1200+ Amps of 480 Volt • (2) 400 Amps of 208 Volt, 3 Phase Drops 1,800+ Amps of Additional Power |
| Lease Rate:     | Contact Broker                                                                                   |
|                 |                                                                                                  |