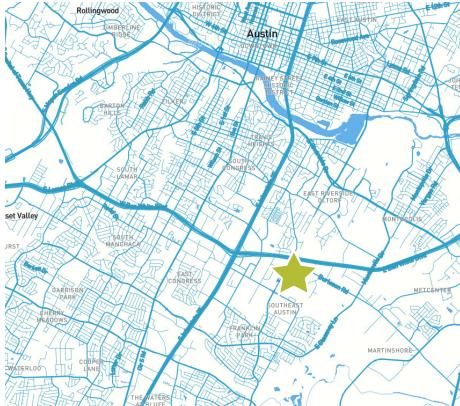

ing Docks                                                                       |
| Ramp:           | 14w' x 14h' Overhead Door with Ramp                                                              |
| Power:          | 1200+ Amps of 480 Volt • (2) 400 Amps of 208 Volt, 3 Phase Drops 1,800+ Amps of Additional Power |
| Lease Rate:     | Contact Broker                                                                                   |
|                 |                                                                                                  |

<sup>\*\*</sup>Minutes from Airport/Downtown/Domain/Tesla

#### FOR MORE INFORMATION, CONTACT:

MIKE TIPPS

Executive Director +1 512 370 2413 mike.tipps@cushwake.com **MATT JACOBS** 

Director +1 512 222 0960 matthew.jacobs@cushwake.com





## **FLOOR PLAN**



## **INTERIOR PHOTOS**

# **5330 FLEMING COURT AUSTIN, TX 78744**









### SITE LOCATION