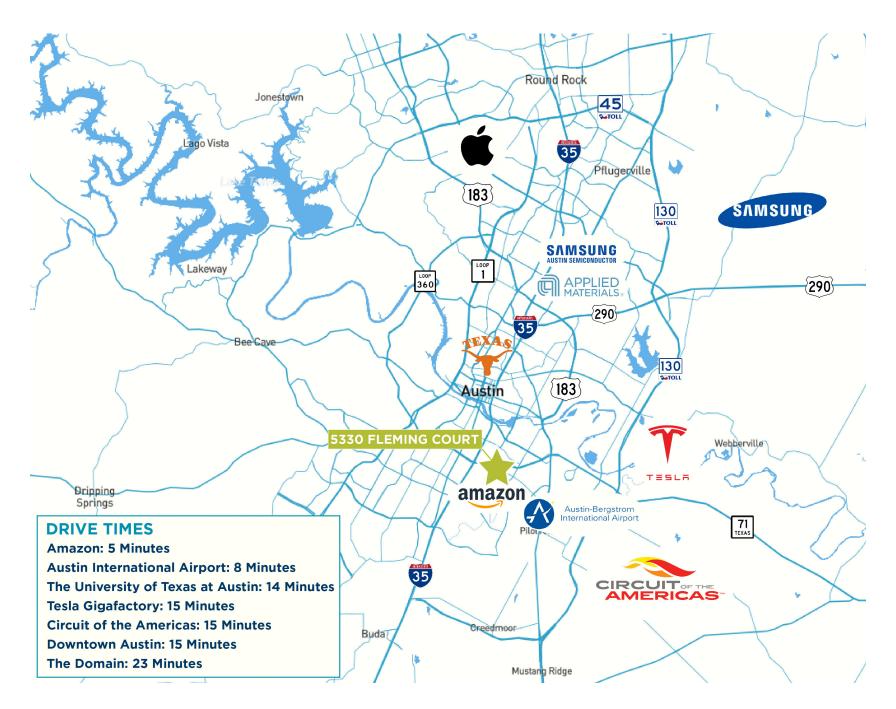

rhead Door with Ramp                                                              |
| Power:          | 1200+ Amps of 480 Volt • (2) 400 Amps of 208 Volt, 3 Phase Drops 1,800+ Amps of Additional Power |
| Lease Rate:     | Contact Broker                                                                                   |
|                 |                                                                                                  |

<sup>\*\*</sup>Minutes from Airport/Downtown/Domain/Tesla

#### FOR MORE INFORMATION, CONTACT:

MIKE TIPPS

Executive Director +1 512 370 2413 mike.tipps@cushwake.com **MATT JACOBS** 

Director +1 512 222 0960 matthew.jacobs@cushwake.com





## **FLOOR PLAN**



## **INTERIOR PHOTOS**

# **5330 FLEMING COURT AUSTIN, TX 78744**









### SITE LOCATION