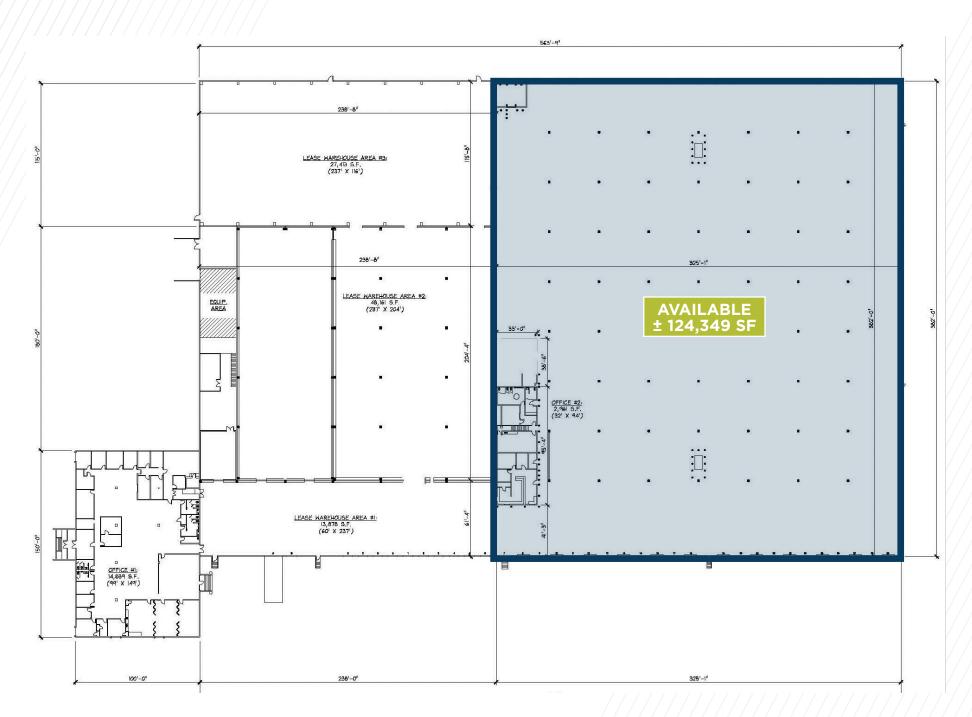

|
| Ramp:           | 14w' x 14h' Overhead Door with Ramp                                                              |
| Power:          | 1200+ Amps of 480 Volt • (2) 400 Amps of 208 Volt, 3 Phase Drops 1,800+ Amps of Additional Power |
| Lease Rate:     | Contact Broker                                                                                   |
|                 |                                                                                                  |

<sup>\*\*</sup>Minutes from Airport/Downtown/Domain/Tesla

#### FOR MORE INFORMATION, CONTACT:

MIKE TIPPS

Executive Director +1 512 370 2413 mike.tipps@cushwake.com **MATT JACOBS** 

Director +1 512 222 0960 matthew.jacobs@cushwake.com





## **FLOOR PLAN**



## **INTERIOR PHOTOS**

# **5330 FLEMING COURT AUSTIN, TX 78744**









### SITE LOCATION