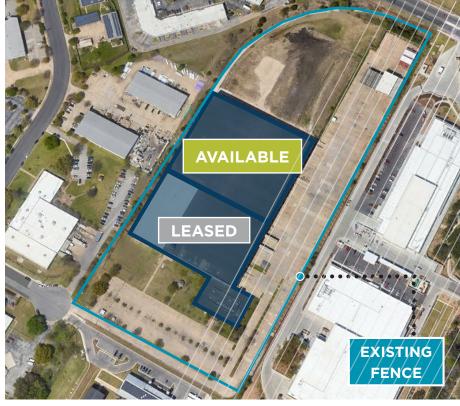

ading Docks                                                                       |
| Ramp:           | 14w' x 14h' Overhead Door with Ramp                                                              |
| Power:          | 1200+ Amps of 480 Volt • (2) 400 Amps of 208 Volt, 3 Phase Drops 1,800+ Amps of Additional Power |
| Lease Rate:     | Contact Broker                                                                                   |
|                 |                                                                                                  |

<sup>\*\*</sup>Minutes from Airport/Downtown/Domain/Tesla

#### FOR MORE INFORMATION, CONTACT:

MIKE TIPPS

Executive Director +1 512 370 2413 mike.tipps@cushwake.com **MATT JACOBS** 

Director +1 512 222 0960 matthew.jacobs@cushwake.com





## **FLOOR PLAN**



## **INTERIOR PHOTOS**

# **5330 FLEMING COURT AUSTIN, TX 78744**









### SITE LOCATION