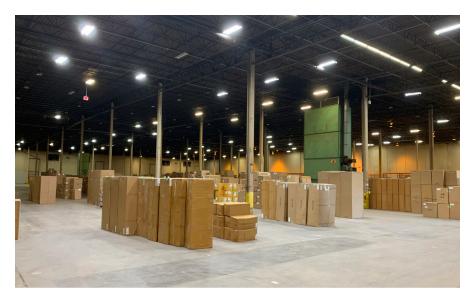

| 14w' x 14h' Overhead Door with Ramp                                                              |
| Power:          | 1200+ Amps of 480 Volt • (2) 400 Amps of 208 Volt, 3 Phase Drops 1,800+ Amps of Additional Power |
| Lease Rate:     | Contact Broker                                                                                   |
|                 |                                                                                                  |

<sup>\*\*</sup>Minutes from Airport/Downtown/Domain/Tesla

#### FOR MORE INFORMATION, CONTACT:

MIKE TIPPS

Executive Director +1 512 370 2413 mike.tipps@cushwake.com **MATT JACOBS** 

Director +1 512 222 0960 matthew.jacobs@cushwake.com





## **FLOOR PLAN**



## **INTERIOR PHOTOS**

# **5330 FLEMING COURT AUSTIN, TX 78744**









### SITE LOCATION