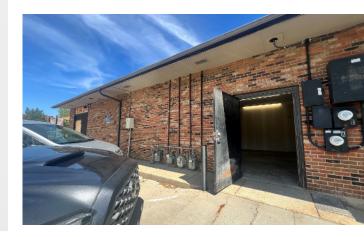

## Approximately 792 sq/ft - \$16.00 sq/ft + NNN \$10.75

- Zoned B1 (Community Service) Uses included but not limited to art gallery, studio, machine shop, office, and other similar uses.
- \$10.75 NNN. Includes trash, recycling, snow removal, grounds maintenance, building maintenance and repairs, property management fees, parking lot repairs, property taxes and insurance.
- Open floorplan with private bathroom
- Easy access to US 287. Located just East of 287 on Baseline.
- Excellent visibility with adjacent neighbors including the Downtown Lafayette area, King Soopers and several local breweries.
- Shared parking lot.