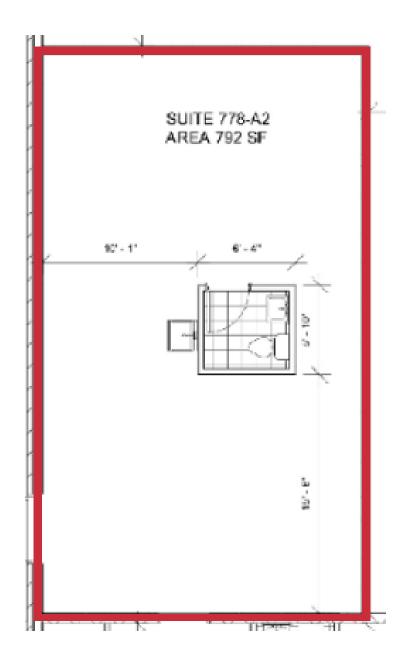

er in the United States Marine Corps



COMMERCIAL DIVISION

Dan Tremblay 720.564.6067

dtremblay@wkre.com www.dantremblay.wkre.com



## Details

## Approximately 792 sq/ft - \$16.00 sq/ft + NNN \$10.75

- Zoned B1 (Community Service) Uses included but not limited to art gallery, studio, machine shop, office, and other similar uses.
- \$10.75 NNN. Includes trash, recycling, snow removal, grounds maintenance, building maintenance and repairs, property management fees, parking lot repairs, property taxes and insurance.
- Open floorplan with private bathroom
- Easy access to US 287. Located just East of 287 on Baseline.
- Excellent visibility with adjacent neighbors including the Downtown Lafayette area, King Soopers and several local breweries.
- Shared parking lot.









## Floor Plan