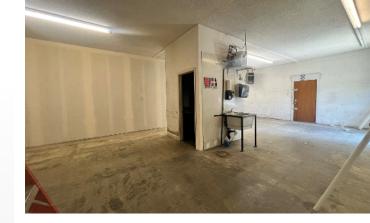

## Approximately 792 sq/ft - \$16.00 sq/ft + NNN \$10.75

- Zoned B1 (Community Service) Uses included but not limited to art gallery, studio, machine shop, office, and other similar uses.
- \$10.75 NNN. Includes trash, recycling, snow removal, grounds maintenance, building maintenance and repairs, property management fees, parking lot repairs, property taxes and insurance.
- Open floorplan with private bathroom
- Easy access to US 287. Located just East of 287 on Baseline.
- Excellent visibility with adjacent neighbors including the Downtown Lafayette area, King Soopers and several local breweries.
- Shared parking lot.