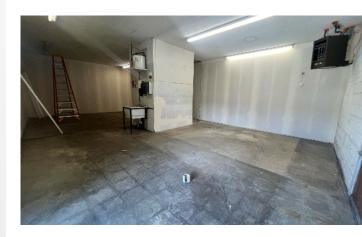

## Approximately 792 sq/ft - \$16.00 sq/ft + NNN \$10.75

- Zoned B1 (Community Service) Uses included but not limited to art gallery, studio, machine shop, office, and other similar uses.
- \$10.75 NNN. Includes trash, recycling, snow removal, grounds maintenance, building maintenance and repairs, property management fees, parking lot repairs, property taxes and insurance.
- Open floorplan with private bathroom
- Easy access to US 287. Located just East of 287 on Baseline.
- Excellent visibility with adjacent neighbors including the Downtown Lafayette area, King Soopers and several local breweries.
- Shared parking lot.