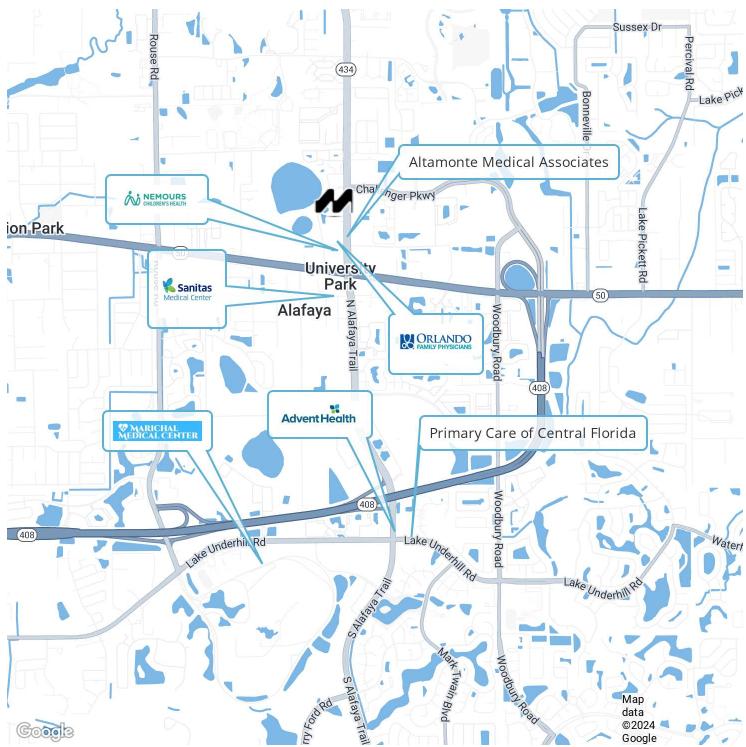

lace, allowing for immediate construction for both one and two story office buildings. Seller to include current architectural plans and \$63,370 worth of impact fees already paid. This property provides everything an office owner is looking for. Seller financing available!

### **LOCATION OVERVIEW**

This property is conveniently located just off Alafaya Trail, near East Colonial Drive, and is less than 3 miles from the University of Central Florida. The lot features dual entrances, plentiful parking, and excellent visibility with outstanding signage. Alafaya Professional Park is a mixture of professional and medical practices.

11731 ORPINGTON ST, ORLANDO, FL 32817

## Alafaya Professional Park





### RETAILER MAP

11731 ORPINGTON ST, ORLANDO, FL 32817

## Alafaya Professional Park





PRESENTED BY
LUKE SAWYER
321.205.6544

JESSICA FLEMING 407.455.2829 jfleming@millenia-partners.com For Sale

### **DEMOGRAPHICS MAP & REPORT**

11731 ORPINGTON ST, ORLANDO, FL 32817

# Alafaya Professional Park





| POPULATION           | o.3 MILES | o.5 MILES | 1 MILE |
|----------------------|-----------|-----------|--------|
| Total Population     | 1,579     | 4,554     | 20,815 |
| Average Age          | 26        | 27        | 28     |
| Average Age (Male)   | 0         | 0         | 0      |
| Average Age (Female) | 0         | 0         | 0      |

| HOUSEHOLDS & INCOME | o.3 MILES | o.5 MILES | 1 MILE    |
|---------------------|-----------|-----------|-----------|
| Total Households    | 479       | 1,371     | 6,224     |
| # of Persons per HH | 3.3       | 3.3       | 3.3