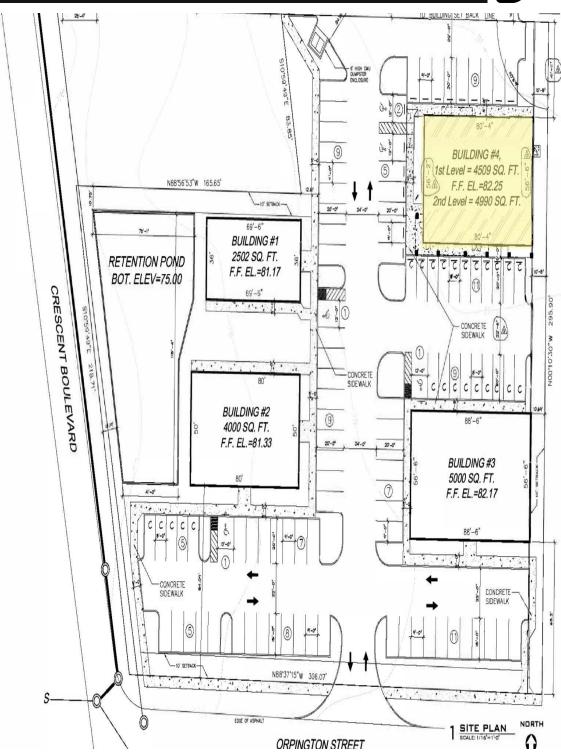

11731 ORPINGTON ST, ORLANDO, FL 32817

- Near the intersection of Alafaya Trail/East Colonial Drive, University of Central Florida, Waterford Lakes Town Center and Central Florida Research Park.
- Architectural Plans to build up to 9600 sf two story building included with sale.
- Plans can be modified to build a one story 4560 sf building.
- Developer has paid \$63,370 towards building impact fees which Orange County will credit to the buyer.
- Park has a mixture of Professional and Medical offices buildings.
- Signage on Alafaya Trail (50,000+ vehicles daily) and Orpington St. off Colonial Dr.

#### PROPERTY OVERVIEW

This lot is ready to build on with all necessary infrastructure is in place, allowing for immediate construction for both one and two story office buildings. Seller to include current architectural plans and \$63,370 worth of impact fees already paid. This property provides everything an office owner is looking for. Seller financing available!