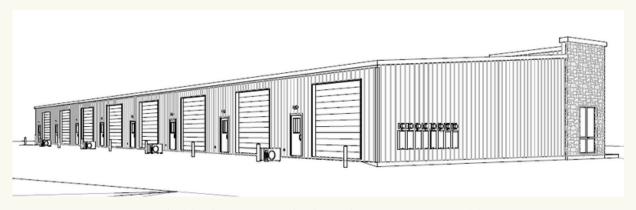

## Property Features

8 Individual Units Available with Option to Combine
12' x 12' Roll-Up Doors
Ground Level, Rear Entry
Standard Build-Out options available
14 foot ceilings