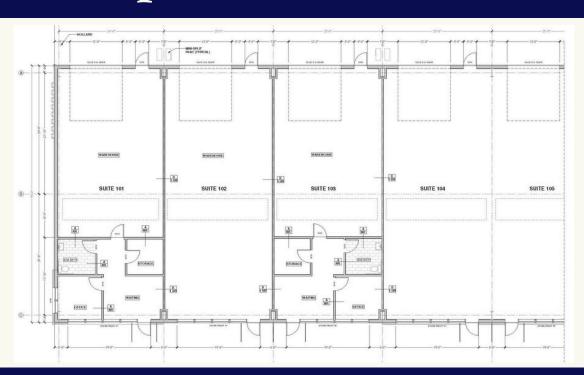

### FOR LEASE

2205 Warehouse Cir, Marble Falls, TX 78654

### Office/Warehouse 1,250 - 2,500 SF



### Farren Fox



## Property Features



8 Individual Units Available with Option to Combine
12' x 12' Roll-Up Doors
Ground Level, Rear Entry
Standard Build-Out options available
14 foot ceilings

#### Farren Fox



# Proposed Build-Out



### Farren Fox



### Community Overview



### • Population

- 15,459 within 5 mile radius
- 30,524 within 10 mile radius

### Average Household Income

- \$96,780.00 within 5 mile radius
- \$109,692.00 within 10 mile radius

#### Number of Households

- 7,325 within 5 mile radius
- 17,470 within 10 mile radius

### Farren Fox



## Projections