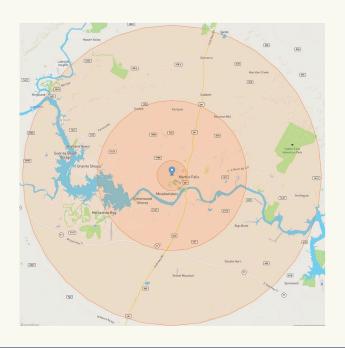

### Community Overview

### • Population

- 15,459 within 5 mile radius
- 30,524 within 10 mile radius

### Average Household Income

- \$96,780.00 within 5 mile radius
- \$109,692.00 within 10 mile radius

#### Number of Households

- 7,325 within 5 mile radius
- 17,470 within 10 mile radius