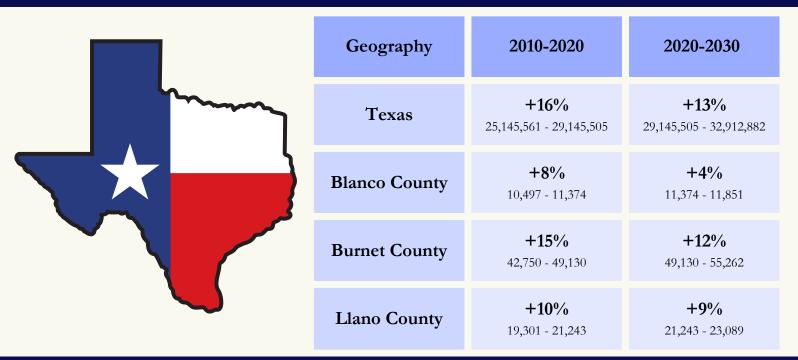

### FOR LEASE

2205 Warehouse Cir, Marble Falls, TX 78654

### Office/Warehouse 1,250 - 2,500 SF



### Farren Fox



## Property Features



8 Individual Units Available with Option to Combine
12' x 12' Roll-Up Doors
Ground Level, Rear Entry
Standard Build-Out options available
14 foot ceilings

#### Farren Fox



# Proposed Build-Out



### Farren Fox



### Community Overview



### • Population

- 15,459 within 5 mile radius
- 30,524 within 10 mile radius

### Average Household Income

- \$96,780.00 within 5 mile radius
- \$109,692.00 within 10 mile radius

#### Number of Households

- 7,325 within 5 mile radius
- 17,470 within 10 mile radius

### Farren Fox



## Projections