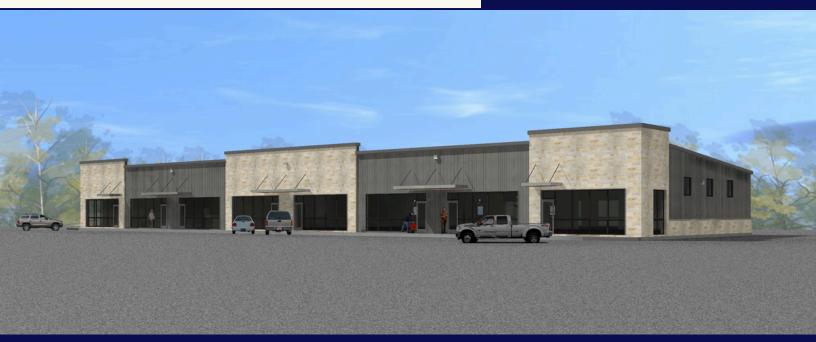

### FOR LEASE

2205 Warehouse Cir, Marble Falls, TX 78654

### Office/Warehouse 1,250 - 2,500 SF

## Property Features

8 Individual Units Available with Option to Combine
12' x 12' Roll-Up Doors
Ground Level, Rear Entry
Standard Build-Out options available
14 foot ceilings