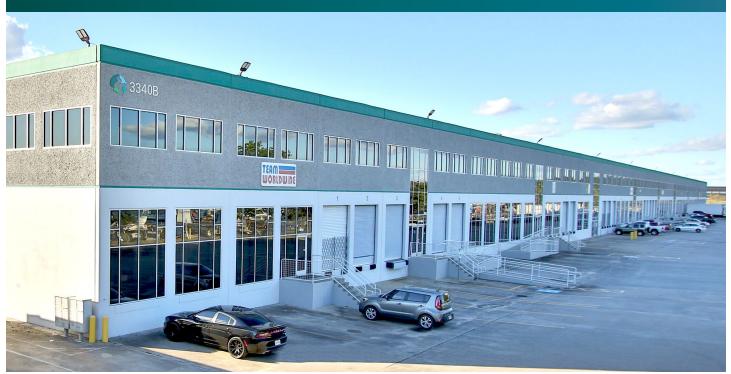

# Prologis IAH Logistics 2

3340-B Greens Road, Suite 475 Houston, TX 77032 USA

## FACILITY

- 4,875 SF available
- 1,014 SF of office
- 24' clear height
- 3 dock high doors / 1 drive-in ramp