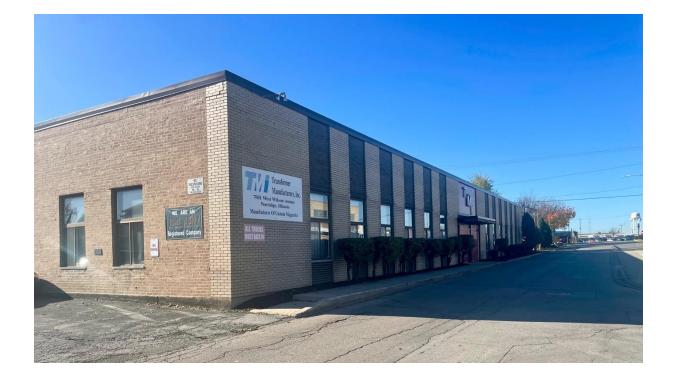

### 7051 W. Wilson Avenue, Norridge IL 60706

### FOR SALE OR LEASE: Clean and Well Cared For Building

BUILDING SIZE: 30,458 SF

LOT SIZE: 1.1 Acre

OFFICE: Approx. 2,600 SF

TRUCK LOADING: 1 Drive-In Door, 2 Interior Docks

CEILING: 13'

SPRINKLERS: Wet

PARKING: Approx. 25 Cars