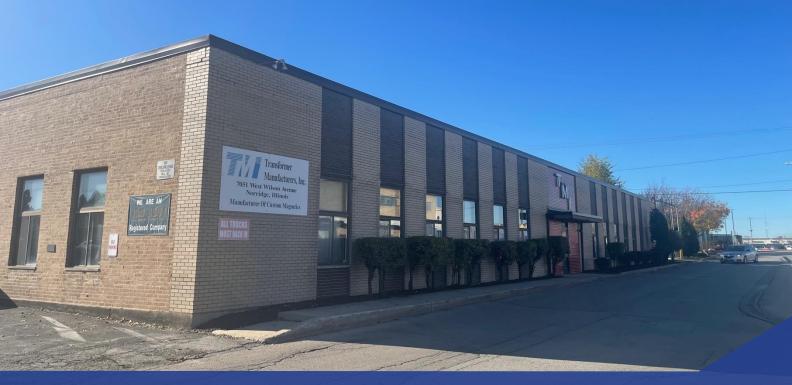

### 7051 W. Wilson Avenue, Norridge IL 60706

### FOR SALE OR LEASE: Clean and Well Cared For Building

BUILDING SIZE: 30,458 SF

LOT SIZE: 1.1 Acre

OFFICE: Approx. 2,600 SF

TRUCK LOADING: 1 Drive-In Door, 2 Interior Docks

CEILING: 13'

SPRINKLERS: Wet

PARKING: Approx. 25 Cars

# PHOTOS

Denise Chaimovitz, SIOR, MA 847-804-8566 <u>denise@</u>entrecommercial.com

## PHOTOS

Denise Chaimovitz, SIOR, MA 847-804-8566 denise@entrecommercial.com