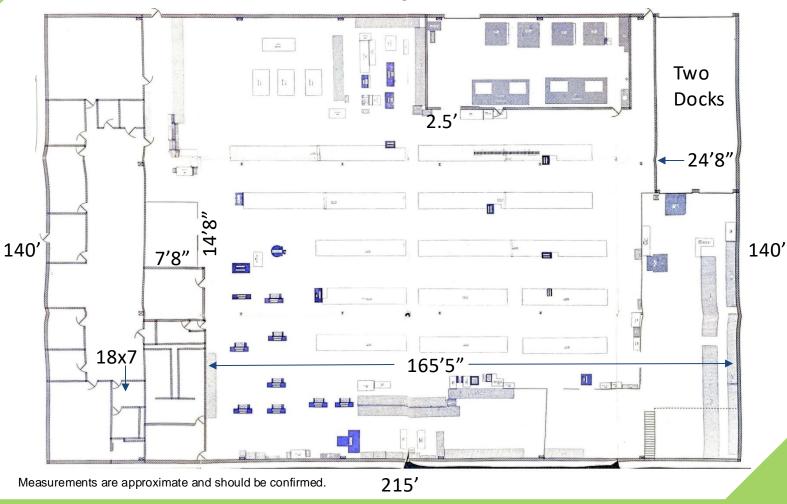

### 7051 W. Wilson Avenue, Norridge IL 60706



### FOR SALE OR LEASE: Clean and Well Cared For Building

BUILDING SIZE: 30,458 SF

LOT SIZE: 1.1 Acre

OFFICE: Approx. 2,600 SF

TRUCK LOADING: 1 Drive-In Door, 2 Interior Docks

CEILING: 13'

SPRINKLERS: Wet

PARKING: Approx. 25 Cars

TAXES (2023): \$71,129 (\$2.33 PSF)

LEASE RATE: \$5.75 Net

SALE PRICE: \$2,100,000

#### HIGHLIGHTS

- Very few buildings available in the market
- Clean and well cared for
- PIN: 13-18-100-093-0000





SCAN FOR LISTING



**Denise Chaimovitz, SIOR, MA** 847-804-8566 denise@entrecommercial.com

### **FLOOR PLAN**

215'



# **Facility Highlights**





Denise Chaimovitz, SIOR, MA 847-804-8566 denise@entrecommercial.com

# PHOTOS









Denise Chaimovitz, SIOR, MA 847-804-8566 <u>denise@</u>entrecommercial.com

## PHOTOS









Denise Chaimovitz, SIOR, MA 847-804-8566 denise@entrecommercial.com