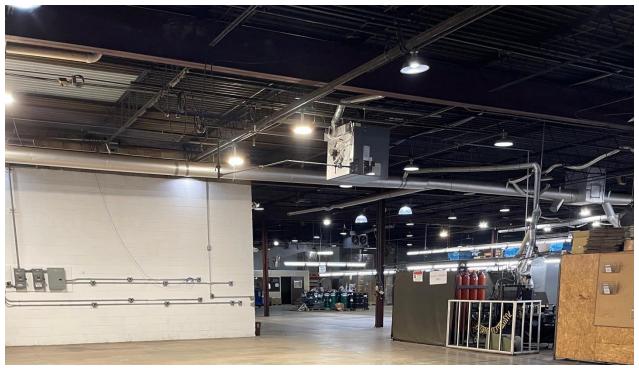

enue, Norridge IL 60706



### FOR SALE OR LEASE: Clean and Well Cared For Building

BUILDING SIZE: 30,458 SF

LOT SIZE: 1.1 Acre

OFFICE: Approx. 2,600 SF

TRUCK LOADING: 1 Drive-In Door, 2 Interior Docks

CEILING: 13'

SPRINKLERS: Wet

PARKING: Approx. 25 Cars

TAXES (2023): \$71,129 (\$2.33 PSF)

LEASE RATE: \$5.75 Net

SALE PRICE: \$2,100,000

#### HIGHLIGHTS

- Very few buildings available in the market
- Clean and well cared for
- PIN: 13-18-100-093-0000





SCAN FOR LISTING



**Denise Chaimovitz, SIOR, MA** 847-804-8566 denise@entrecommercial.com

### **FLOOR PLAN**

215'



# **Facility Highlights**





Denise Chaimovitz, SIOR, MA 847-804-8566 denise@entrecommercial.com

# PHOTOS









Denise Chaimovitz, SIOR, MA 847-804-8566 <u>denise@</u>entrecommercial.com

## PHOTOS









Denise Chaimovitz, SIOR, MA 847-804-8566 denise@entrecommercial.com