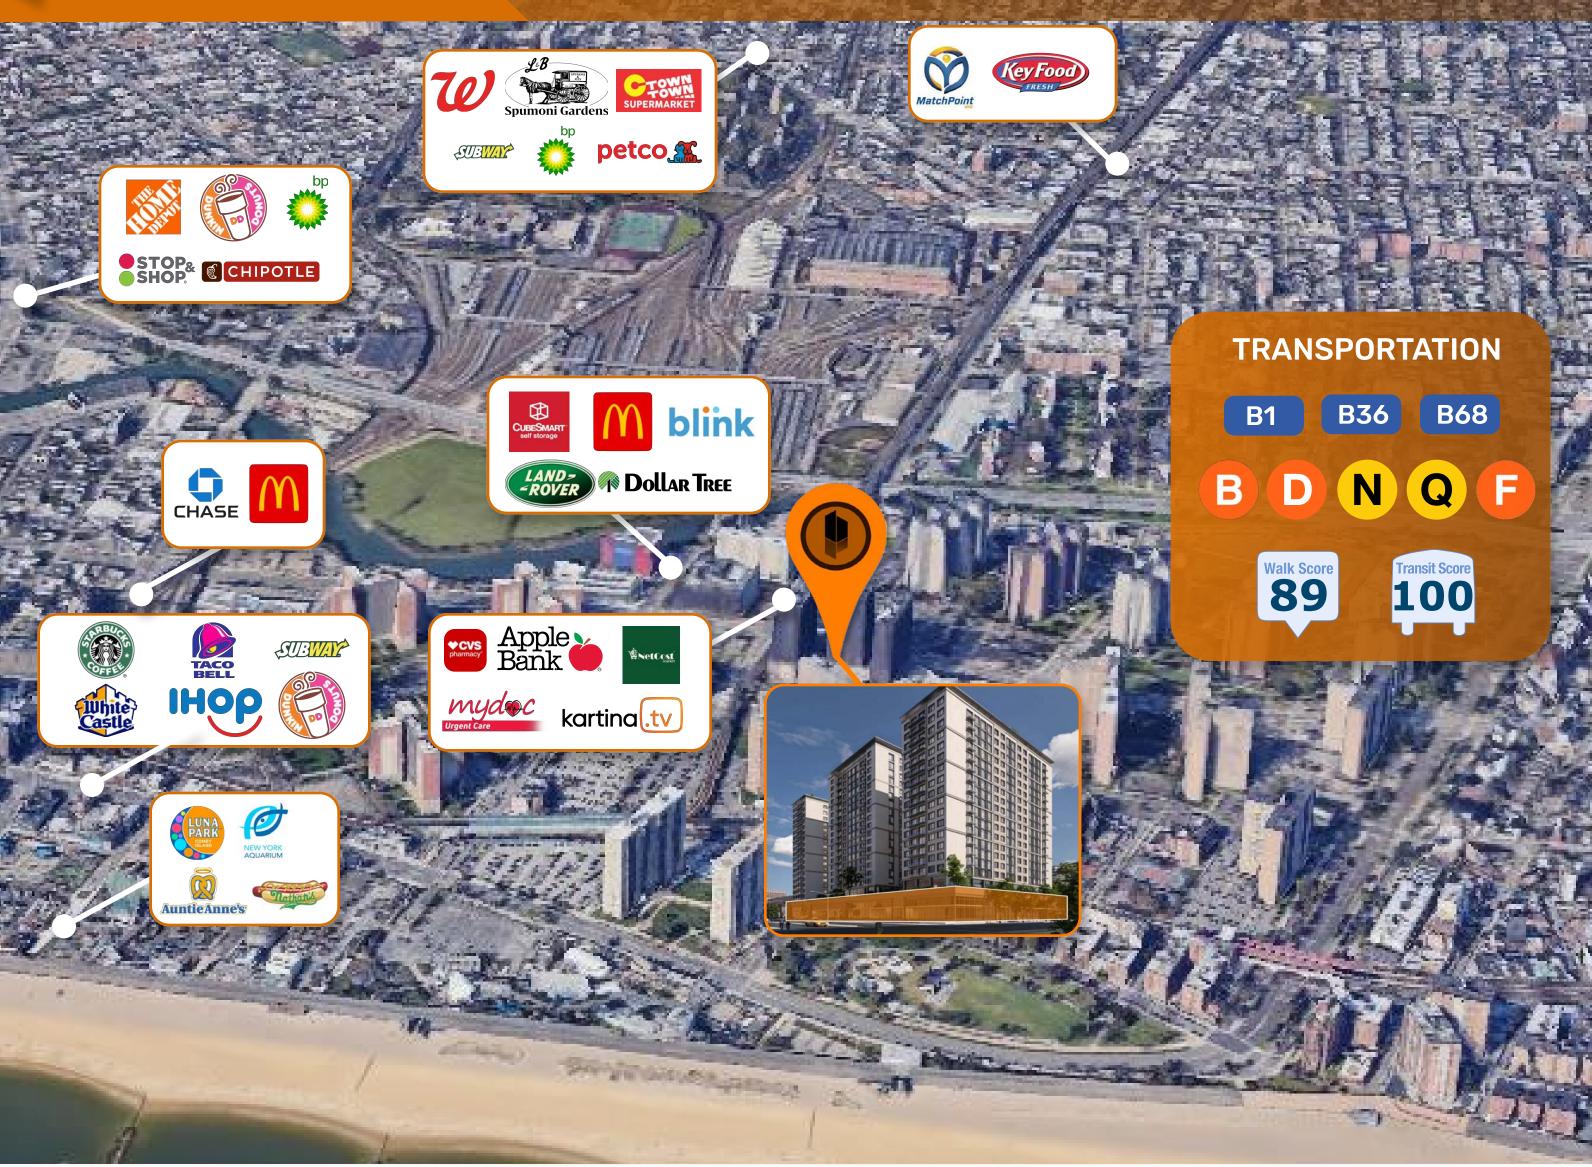

#### AREA HIGHLIGHTS

**NEIGHBORHOOD**CONEY ISLAND

**BLOCK & LOT** 7273-10003

**ZONING** R6, C1-2, OP

FOR MORE INFORMATION ON THIS PROPERTY PLEASE CALL OUR OFFICE: 718.517.8700

FOR MORE INFORMATION ON THIS PROPERTY PLEASE CALL OUR OFFICE: 718.517.8700

## CONTACT US

leptune Ave

pshead Bay Rd

6th St

Key Food

Neptune Ave

CONTACT EXCLUSIVE BROKER

ARSEN ATBASHYAN
CELL: 917.939.3760
ARSEN@COMMERCIALACQ.COM