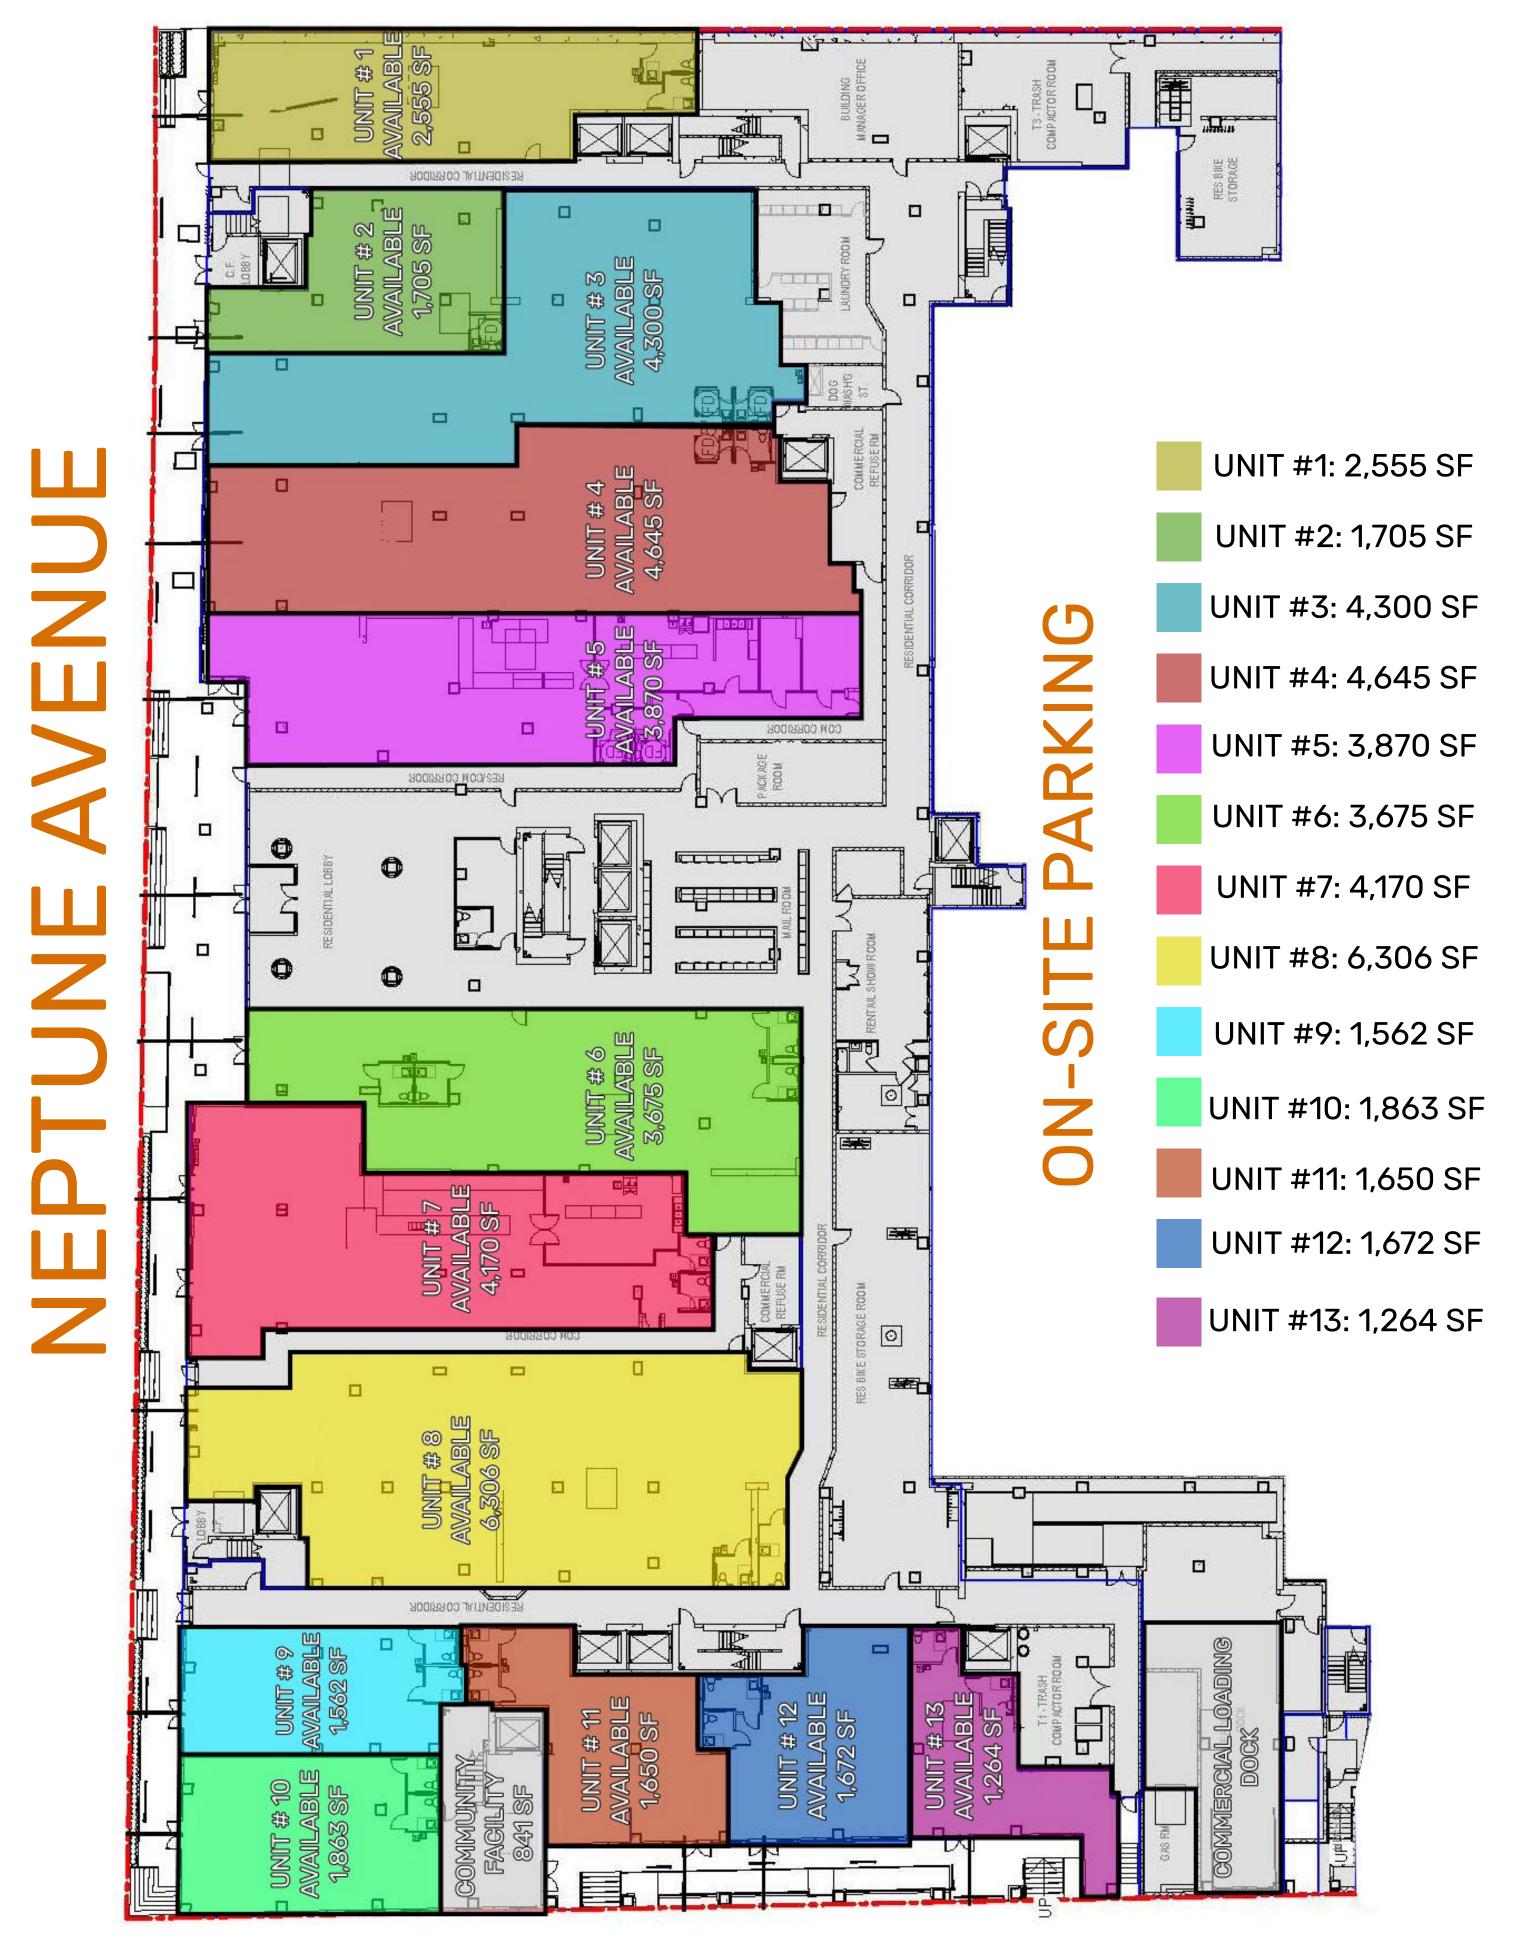

# FLOOR PLAN

#### 1,200 SF - 40,000 SF AVAILABLE

WEST 6TH STREET

#### PROPERTY DETAILS

1,200 SF - 40,000 SF AVAILABLE, UNITS CAN BE COMBINED, BUILT TO SUIT AVAILABLE

13 COMMERCIAL UNITS AVAILABLE

**ON-SITE PARKING** 

**Q3 2025 OCCUPANCY** 

**RENTAL RATE:** \$65 PSF

**NEIGHBORHOOD**CONEY ISLAND