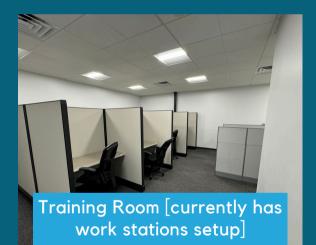

# FLOOR PLAN:

- 33 Workstations
- 9'5" Finished Ceilings
- 8 Private Offices
  - x2 Conference

• Fits 12-37 People

- Rooms
  - 1 Training Room

•

• Kitchen

Lounge