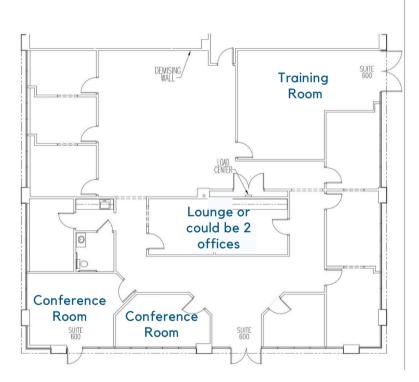

# FLOOR PLAN:

- 33 Workstations
- 9'5" Finished Ceilings
- 8 Private Offices
  - x2 Conference

• Fits 12-37 People

- Rooms
  - 1 Training Room

•

• Kitchen

Lounge