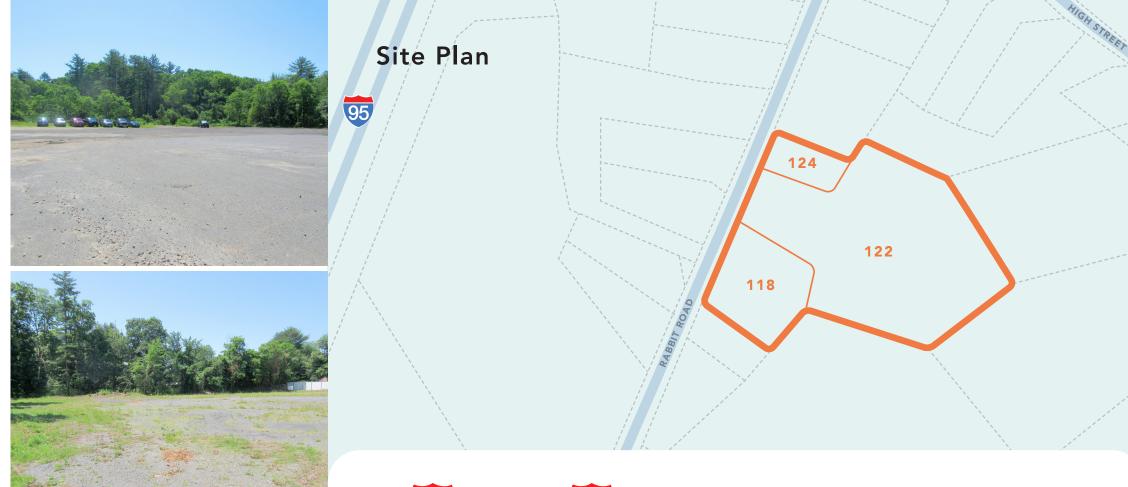

## OUTDOOR STORAGE / INDUSTRIAL / OFFICE

OR BUILD TO SUIT OPPORTUNITY

118-124 Rabbit Road, Salisbury 7.03 Acres

## **Property Overview**

118-124 Rabbit Road, Salisbury

Size: 7.03 Acres

Light Industrial Zoning:

Accessibility Convenient access to I-95 & I-495

Short & Long Term Term:

opportunities available

Negotiable Rate:

Availability Immediately

Ample Space: • ± 5 Acres of outdoor yard space

• Existing ±1,700 SF office building

<1 Mile drive to

20 Minutes to Portsmouth, NH 45 Minutes to Boston, MA

CONTACT US TO ARRANGE A TOUR