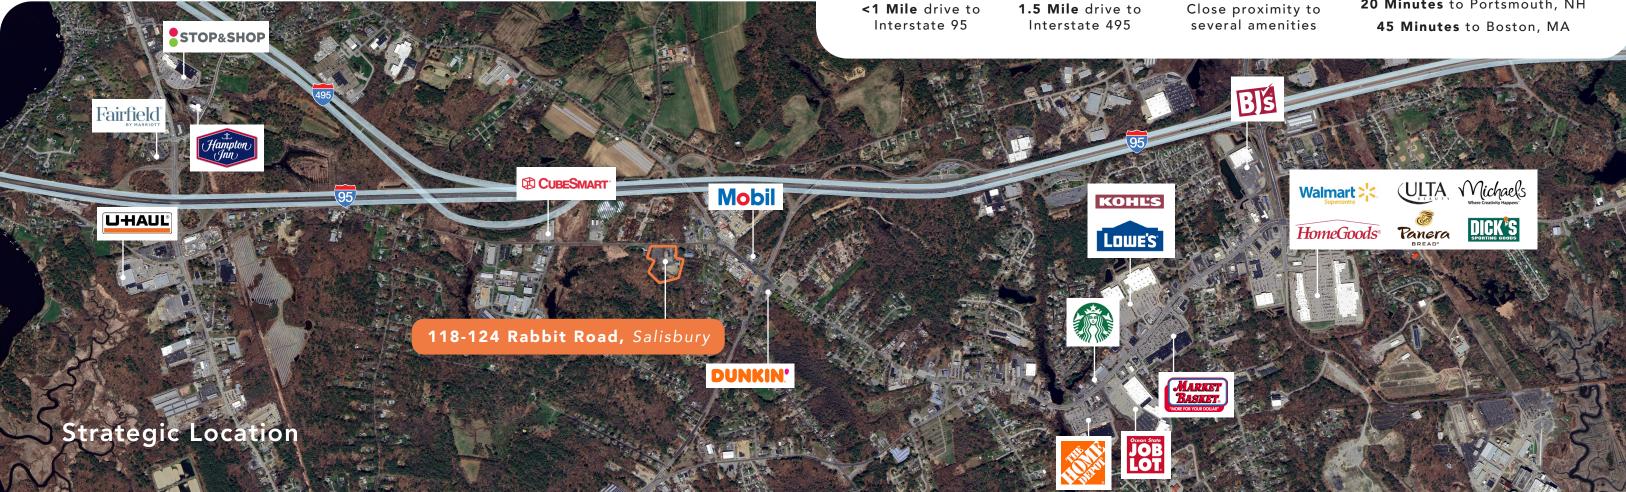

## **Property Overview**

118-124 Rabbit Road, Salisbury

Size: 7.03 Acres

Light Industrial Zoning:

Accessibility Convenient access to I-95 & I-495

Short & Long Term Term:

opportunities available

Negotiable Rate:

Availability Immediately

Ample Space: • ± 5 Acres of outdoor yard space

• Existing ±1,700 SF office building

<1 Mile drive to

20 Minutes to Portsmouth, NH 45 Minutes to Boston, MA

CONTACT US TO ARRANGE A TOUR