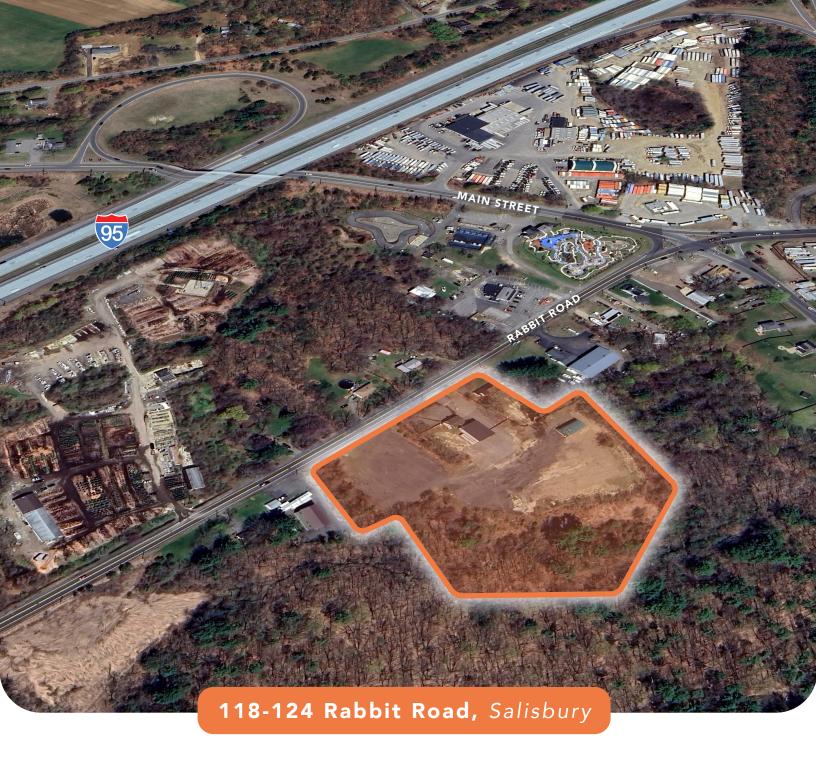

## **Property Overview**

118-124 Rabbit Road, Salisbury

Size: 7.03 Acres

Light Industrial Zoning:

Accessibility Convenient access to I-95 & I-495

Short & Long Term Term:

opportunities available

Negotiable Rate:

Availability Immediately

Ample Space: • ± 5 Acres of outdoor yard space

• Existing ±1,700 SF office building

<1 Mile drive to

20 Minutes to Portsmouth, NH 45 Minutes to Boston, MA

CONTACT US TO ARRANGE A TOUR