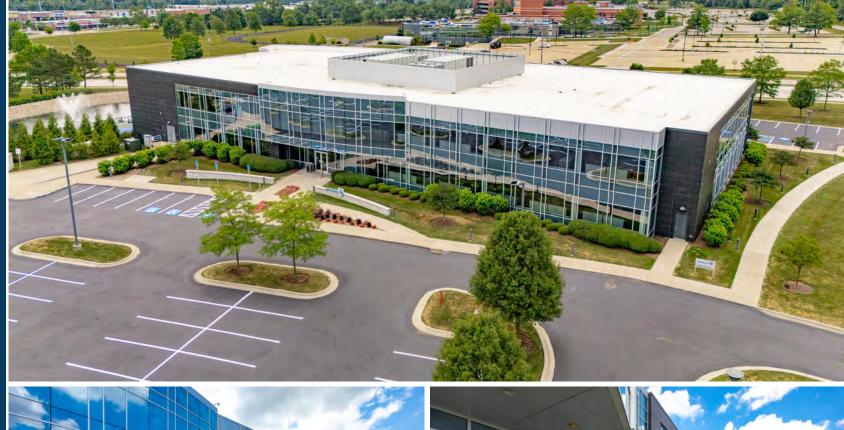

## 25435 Harvard Road

Discover an unparalleled opportunity at the prestigious Synthomer headquarters located at 25435 Harvard Road in Beachwood, OH. This premier property offers the highest quality office space available in the eastern suburbs of Cleveland, presenting a unique sale or sublease opportunity in a thriving business district.

#### **Location Advantage:**

- Prominently situated in the Chagrin Highlands subdivision, one of Cleveland's most sought-after suburbs for business & commerce
- Benefits from excellent proximity to major highways, including I-271 and I-480, facilitating seamless accessibility for employees & clients
- · Minutes from Pinecrest, Eton, Harvard Park, and much more