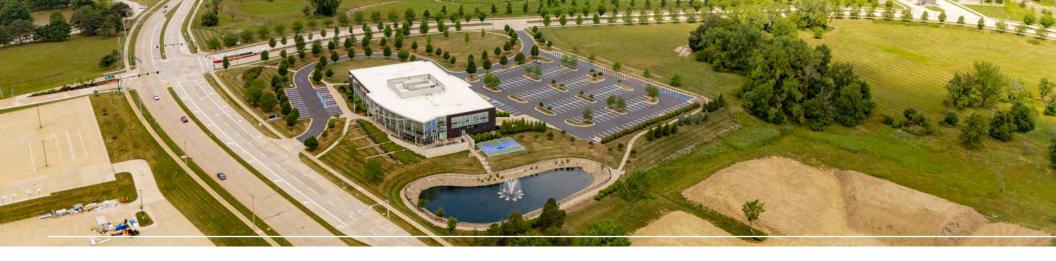

## 25435 Harvard Road

Discover an unparalleled opportunity at the prestigious Synthomer headquarters located at 25435 Harvard Road in Beachwood, OH. This premier property offers the highest quality office space available in the eastern suburbs of Cleveland, presenting a unique sale or sublease opportunity in a thriving business district.

#### **Location Advantage:**

- Prominently situated in the Chagrin Highlands subdivision, one of Cleveland's most sought-after suburbs for business & commerce
- Benefits from excellent proximity to major highways, including I-271 and I-480, facilitating seamless accessibility for employees & clients
- · Minutes from Pinecrest, Eton, Harvard Park, and much more

#### **Property Highlights:**

- Class A space in a new (2015) building featuring unbelievable amenities and building quality
- Modern and sophisticated design with state-of-the-art facilities and amenities designed to enhance productivity and comfort
- Features glass ribbon walls throughout, high ceilings, abundant natural light, and premium finishes with a mixture of private offices and open workstation space
- Ample onsite parking and proximity to dining, retail, and recreational options further elevate its appeal as a premier business destination