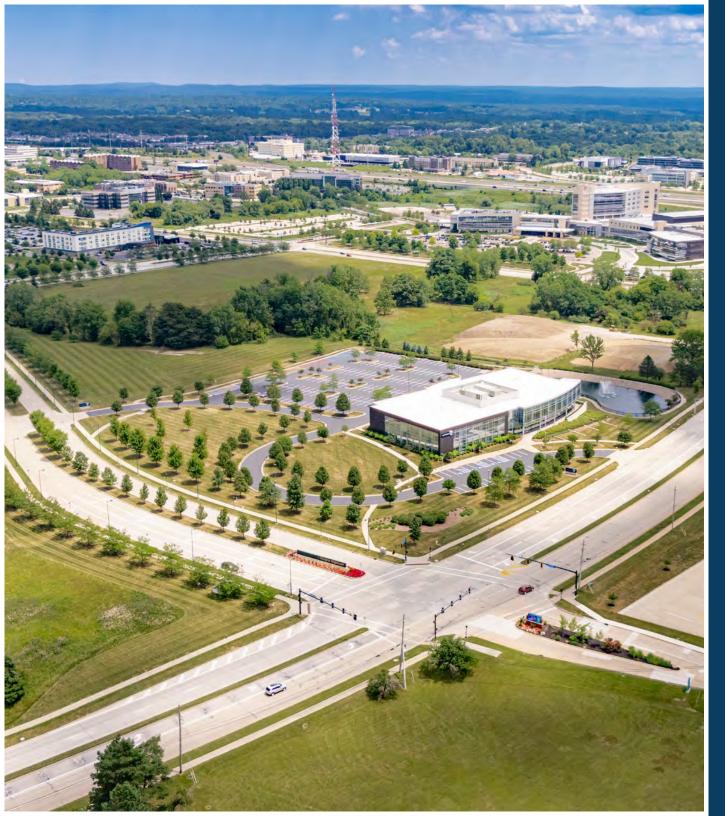

## 25435 Harvard Road

Discover an unparalleled opportunity at the prestigious Synthomer headquarters located at 25435 Harvard Road in Beachwood, OH. This premier property offers the highest quality office space available in the eastern suburbs of Cleveland, presenting a unique sale or sublease opportunity in a thriving business district.

#### **Property Highlights:**

- Class A space in a new (2015) building featuring unbelievable amenities and building quality
- Modern and sophisticated design with state-of-the-art facilities and amenities designed to enhance productivity and comfort
- Features glass ribbon walls throughout, high ceilings, abundant natural light, and premium finishes with a mixture of private offices and open workstation space
- Ample onsite parking and proximity to dining, retail, and recreational options further elevate its appeal as a premier business destination