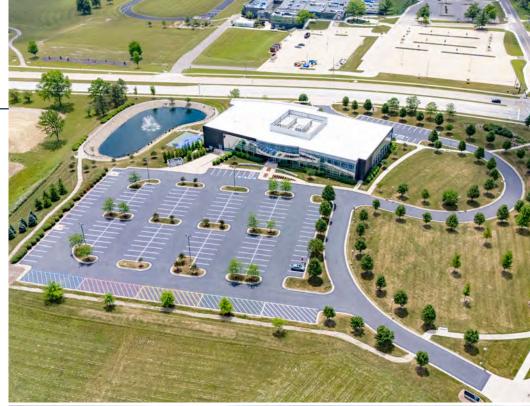

#### **Location Advantage:**

- Prominently situated in the Chagrin Highlands subdivision, one of Cleveland's most sought-after suburbs for business & commerce
- Benefits from excellent proximity to major highways, including I-271 and I-480, facilitating seamless accessibility for employees & clients
- · Minutes from Pinecrest, Eton, Harvard Park, and much more

#### **Property Highlights:**

- Class A space in a new (2015) building featuring unbelievable amenities and building quality
- Modern and sophisticated design with state-of-the-art facilities and amenities designed to enhance productivity and comfort
- Features glass ribbon walls throughout, high ceilings, abundant natural light, and premium finishes with a mixture of private offices and open workstation space
- Ample onsite parking and proximity to dining, retail, and recreational options further elevate its appeal as a premier business destination