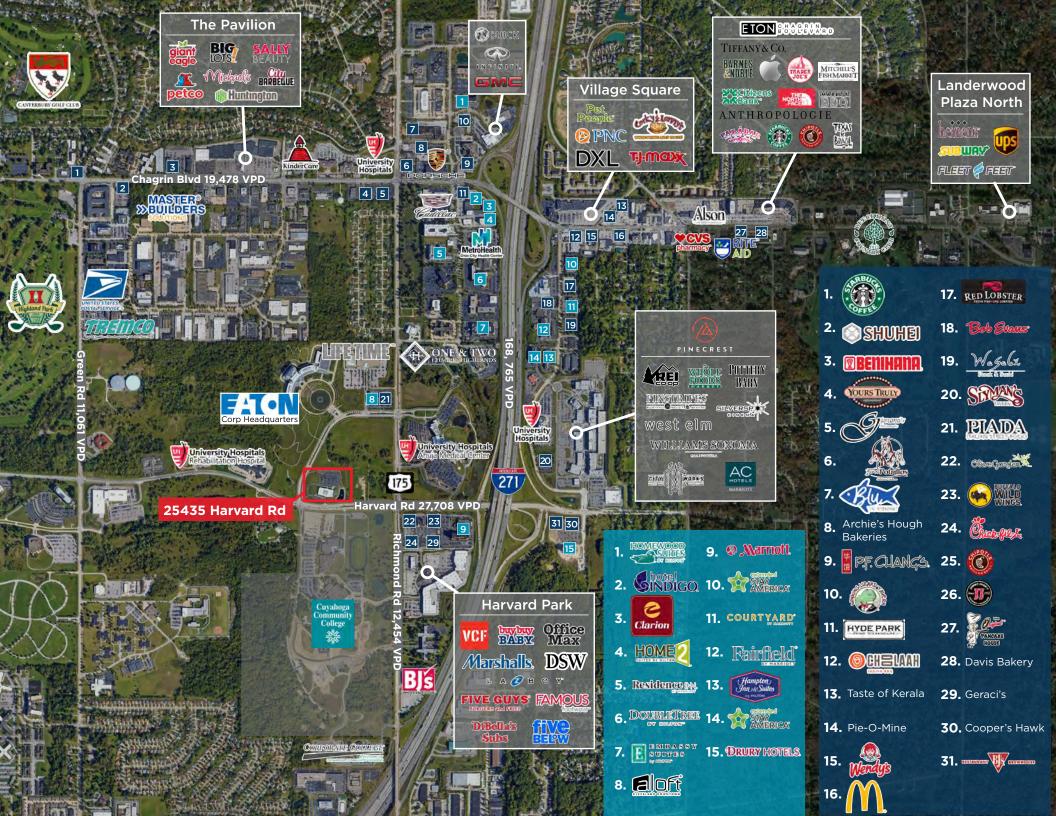

#### **Location Advantage:**

- Prominently situated in the Chagrin Highlands subdivision, one of Cleveland's most sought-after suburbs for business & commerce
- Benefits from excellent proximity to major highways, including I-271 and I-480, facilitating seamless accessibility for employees & clients
- · Minutes from Pinecrest, Eton, Harvard Park, and much more

#### **Property Highlights:**

- Class A space in a new (2015) building featuring unbelievable amenities and building quality
- Modern and sophisticated design with state-of-the-art facilities and amenities designed to enhance productivity and comfort
- Features glass ribbon walls throughout, high ceilings, abundant natural light, and premium finishes with a mixture of private offices and open workstation space
- Ample onsite parking and proximity to dining, retail, and recreational options further elevate its appeal as a premier business destination