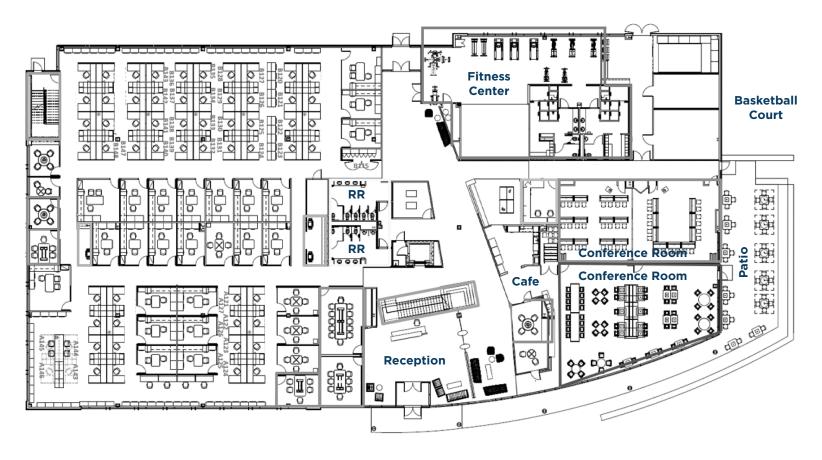

10,699
Total Businesses
(2024 | 5 Mile)

131,091 Total Employees (2024 | 5 Mile)

First Floor

**Second Floor** 