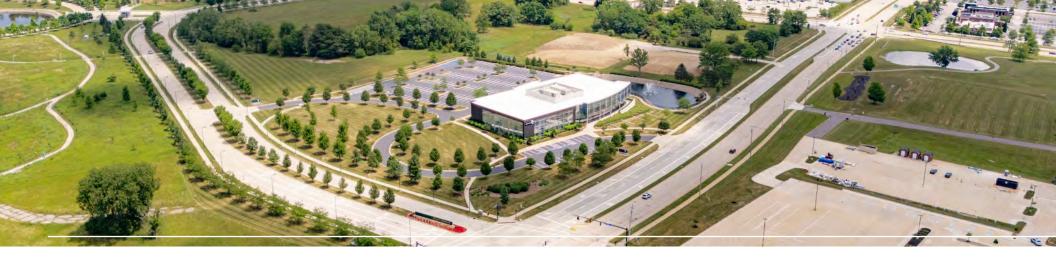

## 25435 Harvard Road

Discover an unparalleled opportunity at the prestigious Synthomer headquarters located at 25435 Harvard Road in Beachwood, OH. This premier property offers the highest quality office space available in the eastern suburbs of Cleveland, presenting a unique sale or sublease opportunity in a thriving business district.

#### **Location Advantage:**

- Prominently situated in the Chagrin Highlands subdivision, one of Cleveland's most sought-after suburbs for business & commerce
- Benefits from excellent proximity to major highways, including I-271 and I-480, facilitating seamless accessibility for employees & clients
- · Minutes from Pinecrest, Eton, Harvard Park, and much more

#### **Property Highlights:**

- Class A space in a new (2015) building featuring unbelievable amenities and building quality
- Modern and sophisticated design with state-of-the-art facilities and amenities designed to enhance productivity and comfort
- Features glass ribbon walls throughout, high ceilings, abundant natural light, and premium finishes with a mixture of private offices and open workstation space
- Ample onsite parking and proximity to dining, retail, and recreational options further elevate its appeal as a premier business destination