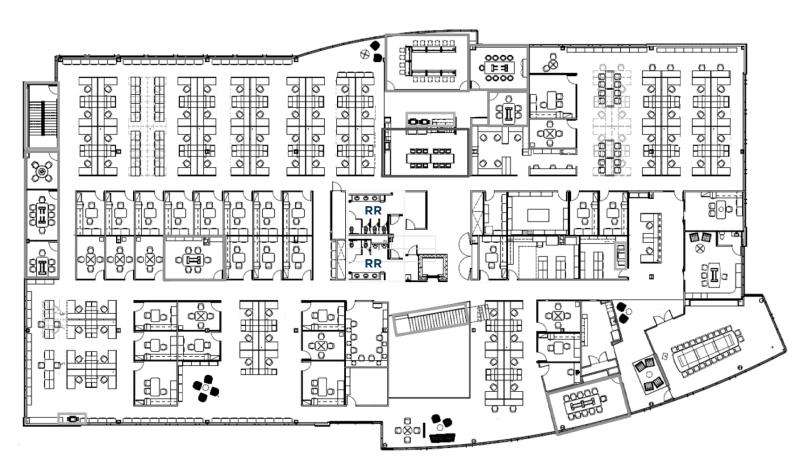

10,699
Total Businesses
(2024 | 5 Mile)

131,091 Total Employees (2024 | 5 Mile)

First Floor

**Second Floor** 