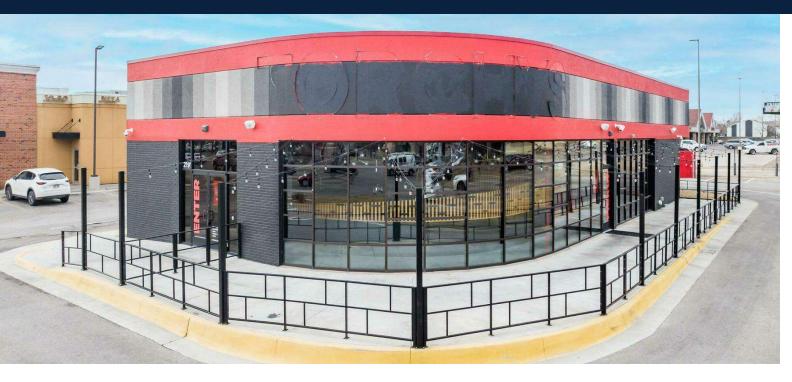

#### **PROPERTY HIGHLIGHTS**

- Freestanding restaurant available for sublease with existing patio.
- Located at the hard corner of 21st & Rock Road, in the heart of Wichita's retail corridor.
- Property is adjacent to Bradley Fair home to Trader Joes, Pottery Barn, lululemon and many other national and local restaurants and retailers.
- Exclusive use of large monument sign.
- Area neighbors include; Best Buy, Dick's Sporting Goods, Dillon's (Kroger) grocery, McDonald's, and Taco Bell.