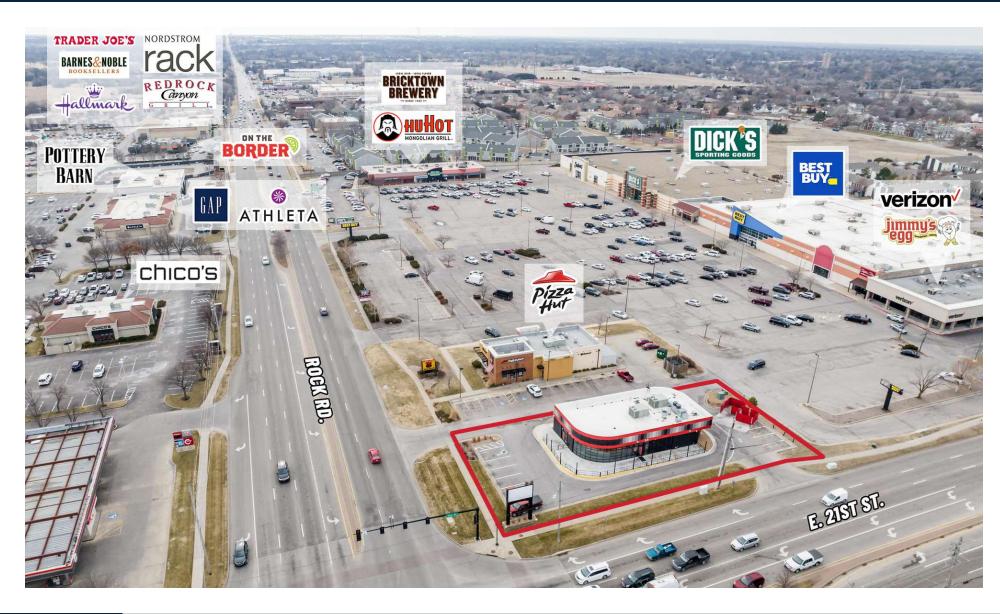

#### **PROPERTY HIGHLIGHTS**

- Freestanding restaurant available for sublease with existing patio.
- Located at the hard corner of 21st & Rock Road, in the heart of Wichita's retail corridor.
- Property is adjacent to Bradley Fair home to Trader Joes, Pottery Barn, lululemon and many other national and local restaurants and retailers.
- Exclusive use of large monument sign.
- Area neighbors include; Best Buy, Dick's Sporting Goods, Dillon's (Kroger) grocery, McDonald's, and Taco Bell.