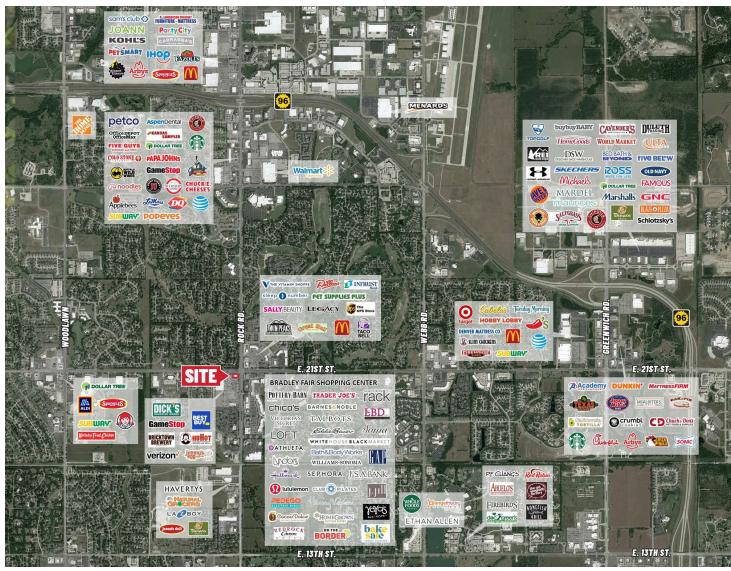

#### **PROPERTY HIGHLIGHTS**

- Freestanding restaurant available for sublease with existing patio.
- Located at the hard corner of 21st & Rock Road, in the heart of Wichita's retail corridor.
- Property is adjacent to Bradley Fair home to Trader Joes, Pottery Barn, lululemon and many other national and local restaurants and retailers.
- Exclusive use of large monument sign.
- Area neighbors include; Best Buy, Dick's Sporting Goods, Dillon's (Kroger) grocery, McDonald's, and Taco Bell.