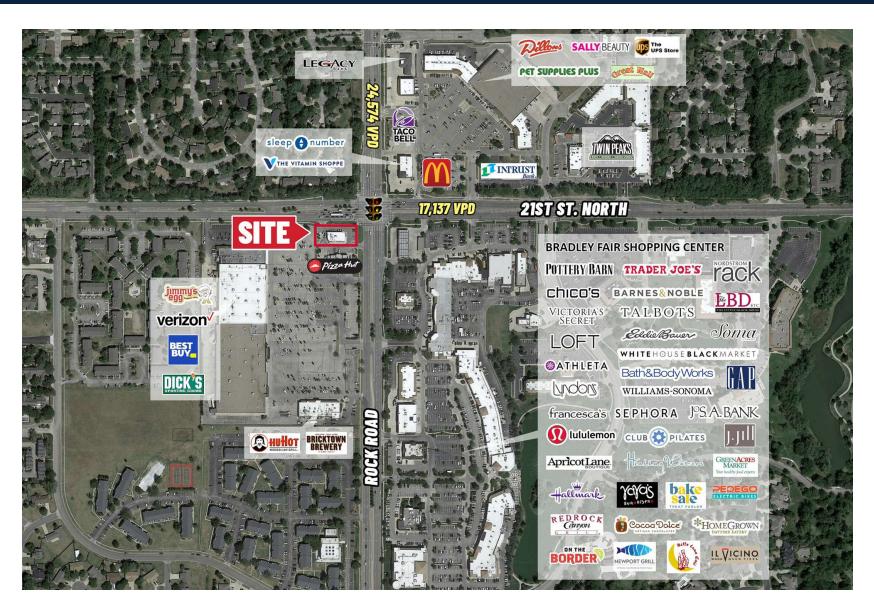

-ROCK RD. 24,574 VPD

-21ST ST. 17,137 VPD

#### **PROPERTY HIGHLIGHTS**

- Freestanding restaurant available for sublease with existing patio.
- Located at the hard corner of 21st & Rock Road, in the heart of Wichita's retail corridor.
- Property is adjacent to Bradley Fair home to Trader Joes, Pottery Barn, lululemon and many other national and local restaurants and retailers.
- Exclusive use of large monument sign.
- Area neighbors include; Best Buy, Dick's Sporting Goods, Dillon's (Kroger) grocery, McDonald's, and Taco Bell.