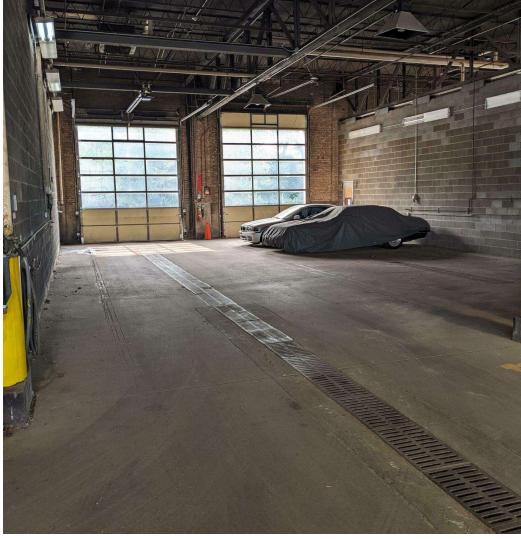

#### **PROPERTY OVERVIEW**

This 13,864 square foot Industrial/Warehouse building is immediately available for lease. This property has six drive-in doors, 15 foot high ceilings, ample off street parking, and is just minutes away from I-55-Stevenson Expressway.