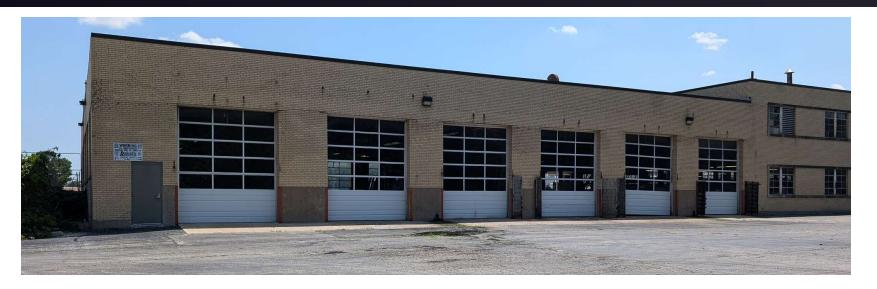

#### **PROPERTY OVERVIEW**

This 13,864 square foot Industrial/Warehouse building is immediately available for lease. This property has six drive-in doors, 15 foot high ceilings, ample off street parking, and is just minutes away from I-55-Stevenson Expressway.