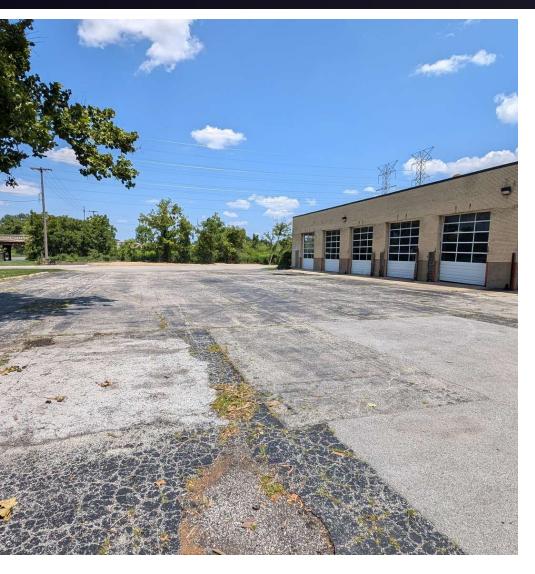

#### **PROPERTY OVERVIEW**

This 13,864 square foot Industrial/Warehouse building is immediately available for lease. This property has six drive-in doors, 15 foot high ceilings, ample off street parking, and is just minutes away from I-55-Stevenson Expressway.